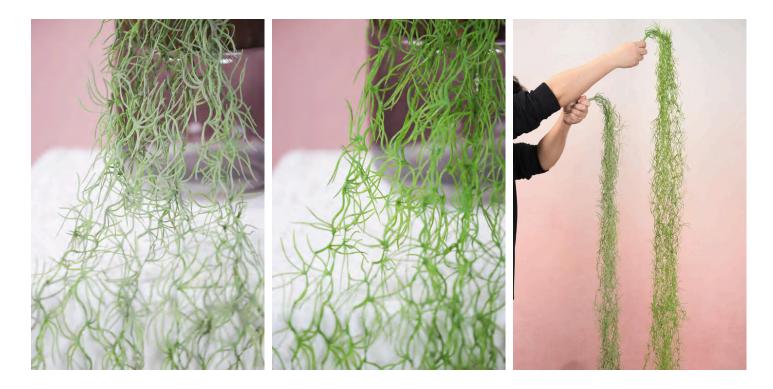

# UV Treated Indoor/Outdoor Fake Hanging Plants- 45"

### 199XA1550

Step up your interior design with this hanging Rosemary plant, that offer durability.

Botanically realistic artificial leaves provide a fresh feel and look that invites nature's outdoor beauty into your home.

- 45" Tall
- String Portion, 8.6" Tall
- Layered Leaves Design
- Soft Rubber Material
- Polyurethane, Plastic, Wire
- Inner Threads, Outer Leaves
- Wired stems are easy to bend.
- Size and color can be customized.
- Packing: 126\*30\*64
- Packaging Rate: 24\*96
- Product Display

Artificial Hanging Rosemary Plant

www.sinofloral.com