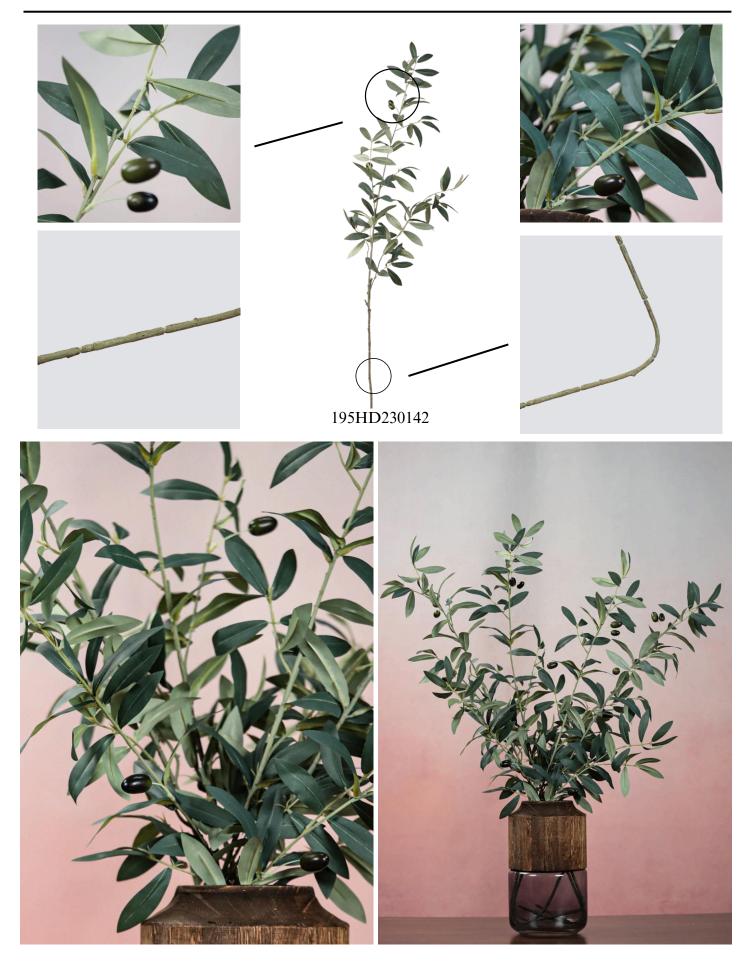

## Artificial Olive Branches

# Artificial Olive Branches Greenery Stems-41.3"

#### 195HD230142

Featuring gradient-colored olive fruits and color-treated stems, these 41.33" artificial Olive branches offer a natural, elegant touch perfect for modern interiors or floral arrangements offering timeless beauty without upkeep.

- Overall, 41.3"
- Gradient-colored Olive Fruits
- Foam Fruits
- Natural-Looking Textured Branch
- Polyurethane, Plastic, Wire
- Wired stems are easy to bend.
- Size and color can be customized.
- Packing: 140\*21\*15

# - Styled IRL –