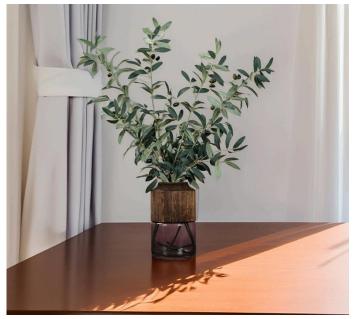

## Artificial Olive Branches

# Artificial Olive Branches Greenery Stems-41.3"

#### 195HD230142

Featuring gradient-colored olive fruits and color-treated stems, these 41.33" artificial Olive branches offer a natural, elegant touch perfect for modern interiors or floral arrangements offering timeless beauty without upkeep.

- Overall, 41.3"
- Gradient-colored Olive Fruits
- Foam Fruits
- Natural-Looking Textured Branch
- Polyurethane, Plastic, Wire
- Wired stems are easy to bend.
- Size and color can be customized.
- Packing: 140\*21\*15

# - Styled IRL –