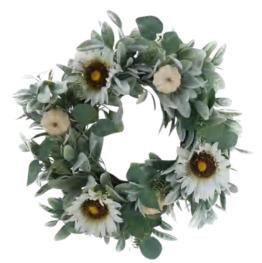

39709C D55cm ID23cm SUNFLOWER & BERRY & CUCALYPTUS LEAF CHRISTMAS WREATH

39709B L130cm D7cm SUNFLOWER & BERRY & CUCALYPTUS LEAF CHRISTMAS GARLAND

39709A L76cm D7cm SUNFLOWER & BERRY & CUCALYPTUS LEAF CHRISTMAS SPRAY

39706C D50cm ID23cm SUNFLOWER & EUCALYPTUS LEAF CHRISTMAS WREATH

39706B L150cm SUNFLOWER & EUCALYPTUS LEAF CHRISTMAS GARLAND

39706A L75cm D13cm SUNFLOWER & EUCALYPTUS LEAF CHRISTMAS SPRAY

39693C D58cm ID23cm WREATH