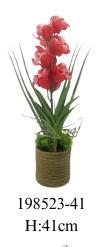

## Flower Pot Artificial Plant

198506-25 H:25cm

198510-18 H:18cm

198521-41 H:41cm

198518-34 H:34cm

198507-23 H:23cm

198511-29 H:29cm

198513-27 H:27cm

## Flower Pot Artificial Plant

198519-34 H:34cm

198514-35 H:35cm

H:41cm

198517-34

H:34cm

207HZY-25QT121 D60cm ID33cm ROSE & DELPHINIUM FLOWER & BERRY & EUCALYPTUS LEAF CHRISTMAS WREATH

207HZY-25QT122 D60cm ID33cm ROSE & DELPHINIUM FLOWER & BERRY & EUCALYPTUS LEAF CHRISTMAS WREATH