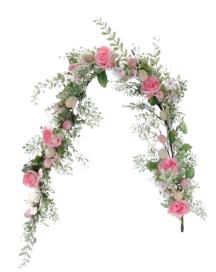

207HZY-25QT119 D35cm L70cm ROSE & DELPHINIUM FLOWER & BERRY & EUCALYPTUS LEAF CHRISTMAS TEARDROP SWAG 207HZY-25QT120 L190cm ROSE & DELPHINIUM FLOWER & BERRY & EUCALYPTUS LEAF CHRISTMAS GARLAND

207HZY-25QT028 D50cm DAHLIA FLOWER & HYDRANGEAS FLOWER & EUCALYPTUS LEAF CHRISTMAS WREATH