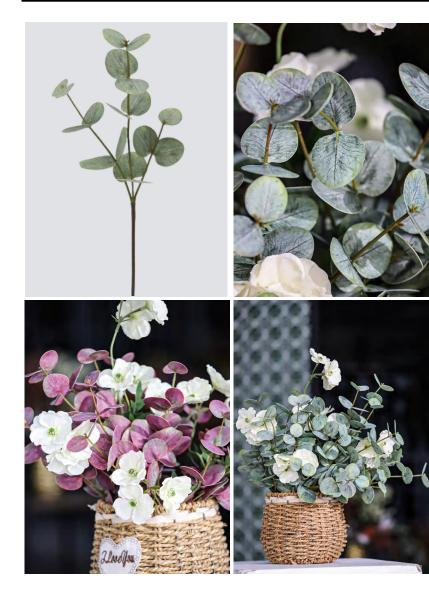

## Eucalyptus Spray

## Faux Eucalyptus Spray-19.2"

#### 18725017

Command attention with these 19.29" botanically precise faux Eucalyptus sprays, their green leaves in perpetual freshness. Drape them over mantels, weave into wreaths, or pair with dried florals for organic-modern drama.

- 19.2" Tall
- Leaves Branch Portion, 9.5" Tall
- 3 Forks
- Rubber Tube Stem
- Clear Texture
- Available in Two Colors
- Wired stems are easy to bend.
- Size and color can be customized.
- Packing: 108\*43\*74
- Packaging Rate: 12\*144

## Eucalyptus Spray

18725017-PURD

18725017-GN