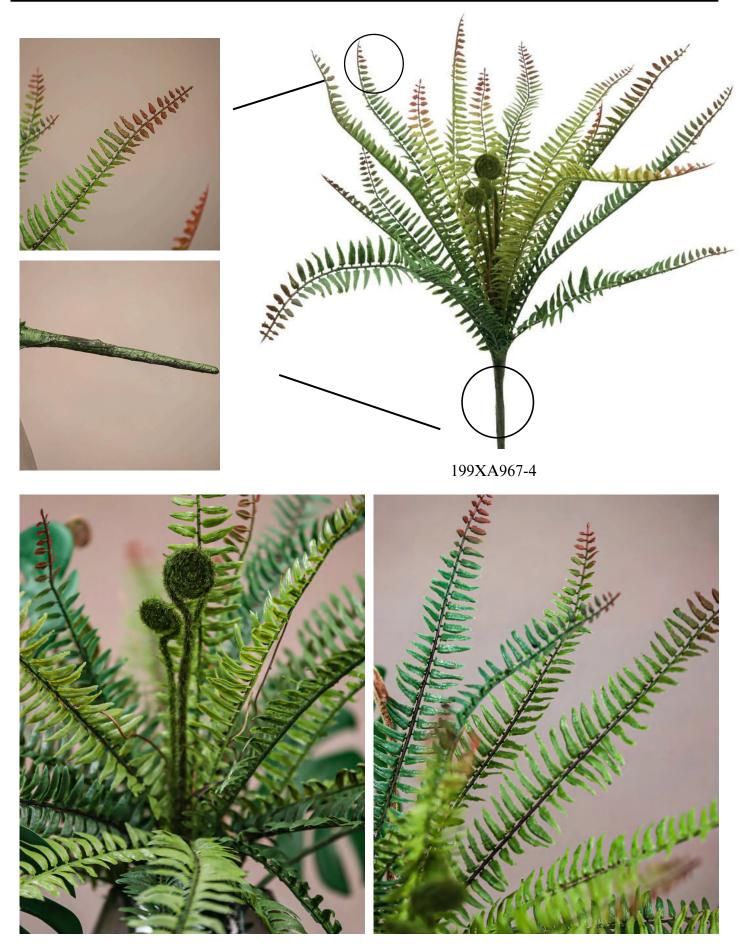

# Faux Fern Leaf Plant - 23.6"

#### 199XA967-4

Low-maintenance, like this gorgeous green fern, is an effortless solution to greening the interior spaces. This artificial fern is the perfect plant replica of nature, bringing an outdoor feel to the indoor.

- Overall, 23.6" Tall
- Leaves Branch Portion, 16.5" Tall
- Flocked Material
- Polyurethane, Plastic, Wire
- Delicate Black Veining Leaves
- Rust-red Tipped Fronds
- Layered Leaves
- Wired stems are easy to bend.
- Size and color can be customized.
- Packing: 88\*26\*75
- Packaging Rate: 24\*144