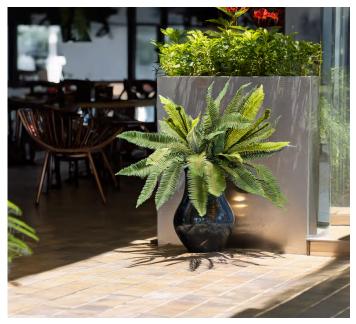

## Faux Mini Boston Fern Outdoor Decor - 16.5"

#### 199XA01059

Decorate your home with sustainable, low-maintenance faux fern plants that don't require water, and the result is realistic faux greenery that instantly elevates your living space.

- 16.5" Tall
- Leaves Branch Portion, 11.4" Tall
- Flocked Material
- Polyurethane, Plastic, Wire
- Dual-tone & Multi-layered Fronds
- Vintage-white Leaf Backs
- Natural Green Gradient
- Wired stems are easy to bend.
- Size and color can be customized.
- Packing: 88\*26\*75
- Packaging Rate: 24\*144