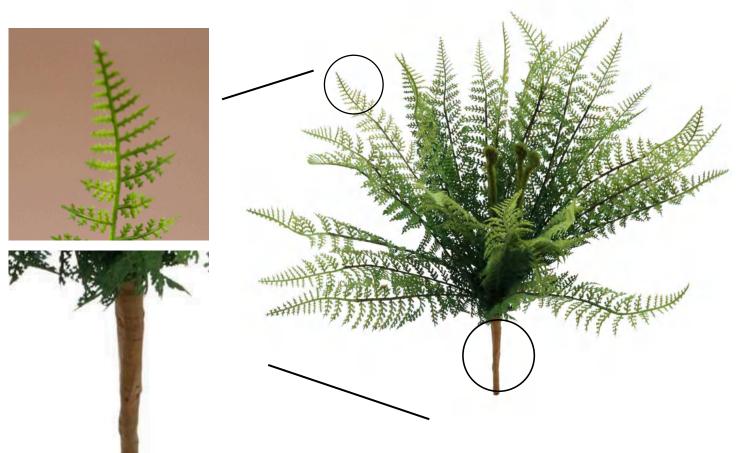

## Artificial Boston Faux Fern Stems Indoor-22.8"

#### 199XA967-3

This 22.83-inch artificial fern plants is very beautiful and looks natural, but will never wilt.

Create a single potted houseplant, one row in a large pot, or a commercial entrance filled with dozens of them.

- Overall, 22.8" Tall
- Leaves Branch Portion, 17.3" Tall
- Flocked Material
- Polyurethane, Plastic, Wire
- Delicate Black Veining Leaves
- Layered Leaves
- Gradient Leaf Hues
- Wired stems are easy to bend.
- Size and color can be customized.
- Packing: 126\*30\*64
- Packaging Rate: 24\*96

Product Display