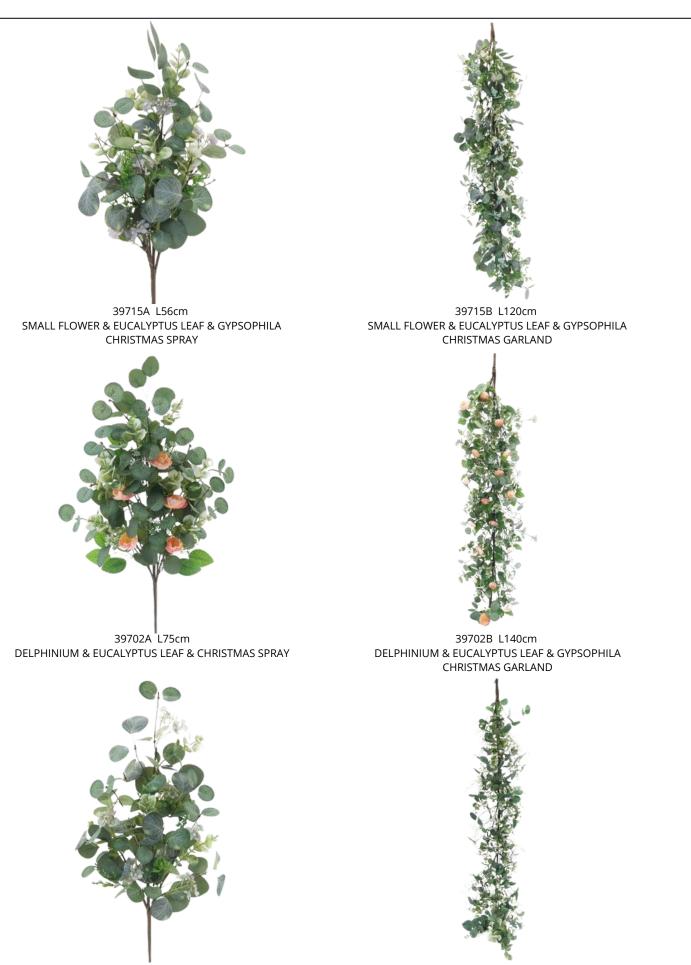

39709C D55cm ID23cm SUNFLOWER & BERRY & CUCALYPTUS LEAF CHRISTMAS WREATH

39709B L130cm D7cm SUNFLOWER & BERRY & CUCALYPTUS LEAF CHRISTMAS GARLAND

39709A L76cm D7cm SUNFLOWER & BERRY & CUCALYPTUS LEAF CHRISTMAS SPRAY

39706C D50cm ID23cm SUNFLOWER & EUCALYPTUS LEAF CHRISTMAS WREATH

39706B L150cm SUNFLOWER & EUCALYPTUS LEAF CHRISTMAS GARLAND

39706A L75cm D13cm SUNFLOWER & EUCALYPTUS LEAF CHRISTMAS SPRAY

39693C D58cm ID23cm WREATH

39693B L140cm BLUE & GREEN DAISY & EUCALYPTUS CHRISTMAS WHITE & PINK DAISY & EUCALYPTUS CHRISTMAS GARLAND

39693A L72cm WHITE DAISY & EUCALYPTUS CHRISTMAS SPRAY

39751C2 D45cm ID30cm ROSE & EASTER EGG & DAISY CHRISTMAS WREATH

39751B2 L155cm ROSE & EASTER EGG & DAISY CHRISTMAS GARLAND

39751A2 L65cm ROSE & EASTER EGG & DAISY CHRISTMAS SPRAY

39712C D55cm ID22cm MAGNOLIA LEAF CHRAISTMAS WREATH

39712B L135cm MAGNOLIA LEAF CHRAISTMAS GARLAND

39712A L76cm MAGNOLIA LEAF CHRAISTMAS SPRAY

39699C D55cm ID22cm WHITE BERRY & EUCALYPTUS LEAF & NEEDLE PINE CHRISTMAS WREATH

39699B L140cm WHITE BERRY & EUCALYPTUS LEAF & NEEDLE PINE CHRISTMAS GARLAND

39699A L73cm WHITE BERRY & EUCALYPTUS LEAF & NEEDLE PINE CHRISTMAS SPRAY

39697C D60cm ID22cm EASTER EGG & EUCALYPTUS LEAF & LAVENDER CHRISTMAS WREATH

39719C D55cm ID23cm WREATH

39697B L135cm EASTER EGG & EUCALYPTUS LEAF & LAVENDER CHRISTMAS GARLAND

39719B L140cm DAISY & EUCALYPTUS LEAF & GYPSOPHILA CHRISTMAS DAISY & EUCALYPTUS LEAF & GYPSOPHILA CHRISTMAS GARLAND

39717A L76cm EUCALYPTUS LEAF & CHRISTMAS SPRAY 39717B L135cm GYPSOPHILA EUCALYPTUS LEAF & CHRISTMAS GARLAND

110233 D25cm L36cm ROSE & SMALL FLOWER CHRISTMAS WREATH

110232 D25cm L45cm ROSE & SMALL FLOWER CHRISTMAS WREATH