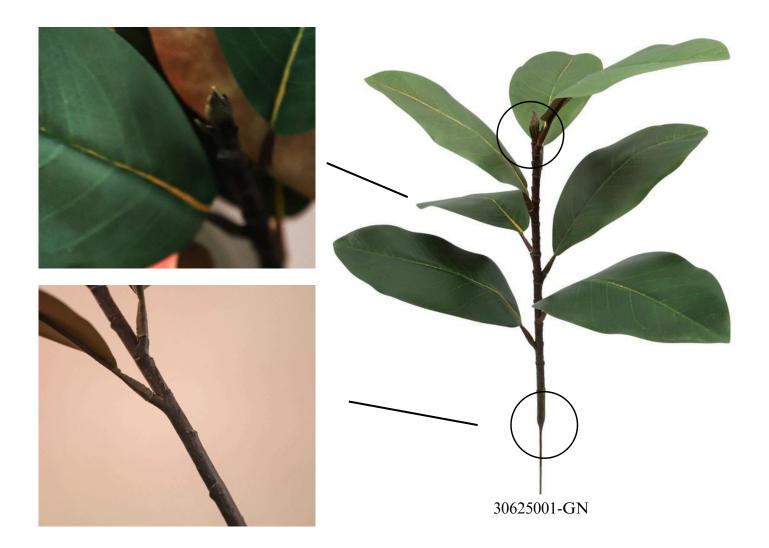

## Fall Brown Natural Faux Magnolia Leaf Branch-20"

#### 30625001

This faux Magnolia leaf branch features subtly variegated petals. The branch showcases a natural-looking trunk and rubberized fabric leaves. Each piece comes individually packaged and need extra money.

- Overall, 20" Tall
- Available in Three Colors
- Rubberized Fabric Leaves
- Polyurethane, Plastic, Wire
- Wired stems are easy to bend.
- Each is individually wrapped, requiring extra money
- Packing: 119\*38\*74
- Packaging Rate: 60\*300
- Product Display -