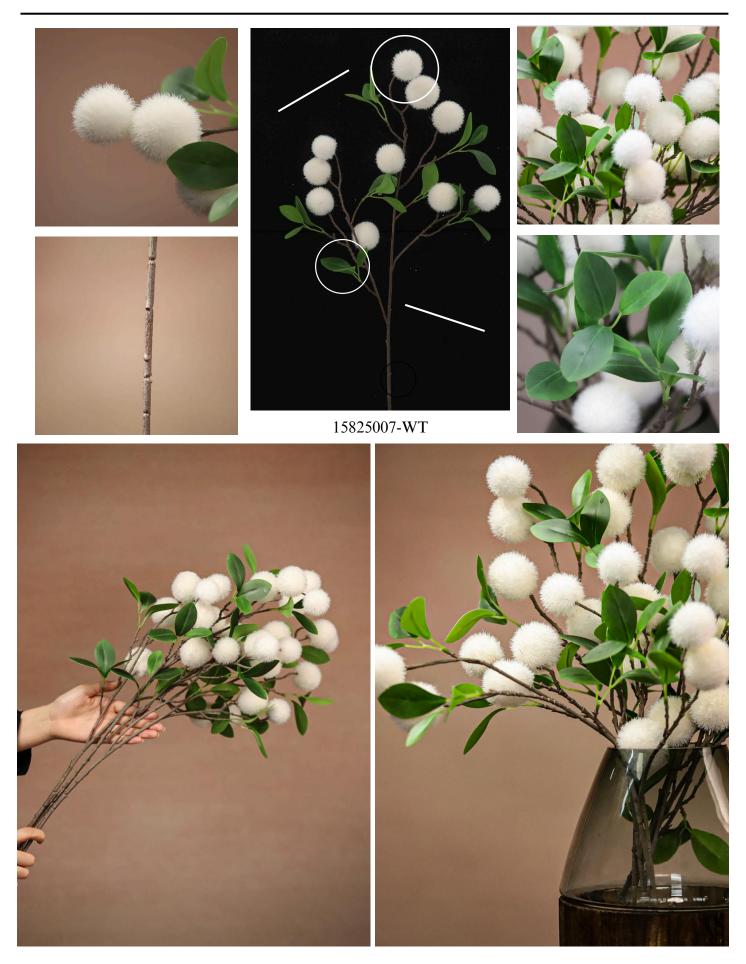

# Pompom Ball Artificial Flowers Stems- 25.9"

#### 15825007-WT

Nature-inspired hues that add a touch of organic texture to any vase. Bendable wire stems let you customize heights and shapes, creating cozy, inviting spaces with zero upkeep.

- Overall, 25.9" Tall
- 10 Heads
- Flocked Ball Material with Various Sizes
- Leaves in Rubberized Fabric
- Polyurethane, Plastic, Wire
- Textured Stem with a Granular Finish
- Wired stems are easy to bend.
- Size and color can be customized.
- Packing: 110\*52\*52
- Packaging Rate: 24\*240

– Product Display -