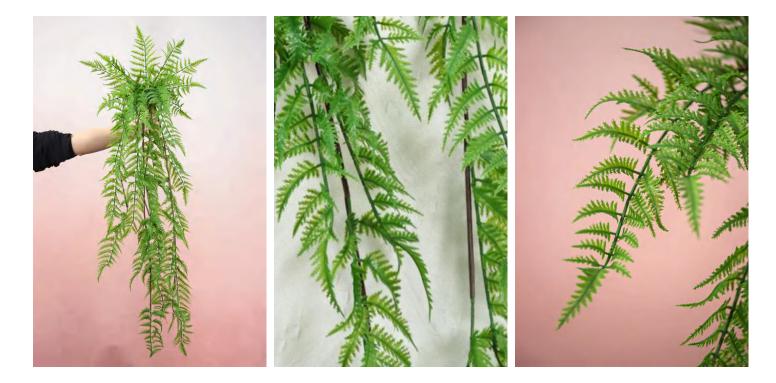

## Artificial Fern Plants

## Artificial Greenery Fern Plants-29.9"

#### 196CY-072-GN 196CY-074-GN

Crafted with soft, high-quality materials, this 29.9" artificial fern features seamless joints, natural drooping leaves, and lifelike green hues—perfect for effortless, long-lasting décor.

- 29.9" Tall/35.4" Tall
- 27 pieces/46 pieces
- Seamless Branch Connection
- Natural Draping Effect
- Polyurethane, Plastic, Wire
- Wired stems are easy to bend.
- Size and color can be customized.
- Packing: 130\*50\*40
- Packaging Rate: 60\*240/40\*160

– Product Display