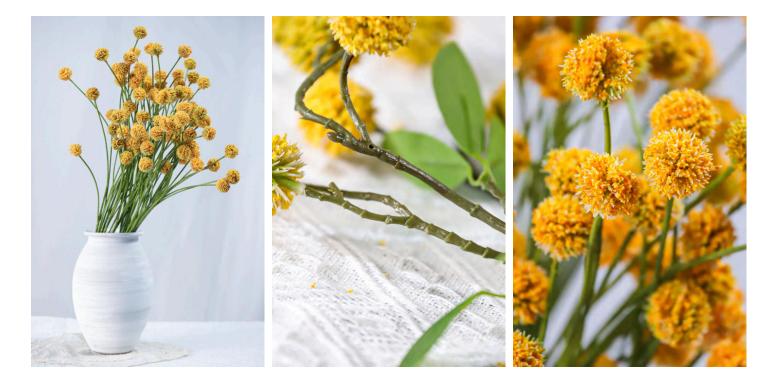

# Pompom Ball Artificial Flowers Stems- 25.9"

#### 15825007-WT

Nature-inspired hues that add a touch of organic texture to any vase. Bendable wire stems let you customize heights and shapes, creating cozy, inviting spaces with zero upkeep.

- Overall, 25.9" Tall
- 10 Heads
- Flocked Ball Material with Various Sizes
- Leaves in Rubberized Fabric
- Polyurethane, Plastic, Wire
- Textured Stem with a Granular Finish
- Wired stems are easy to bend.
- Size and color can be customized.
- Packing: 110\*52\*52
- Packaging Rate: 24\*240

– Product Display -

# Artificial Pompom Stems