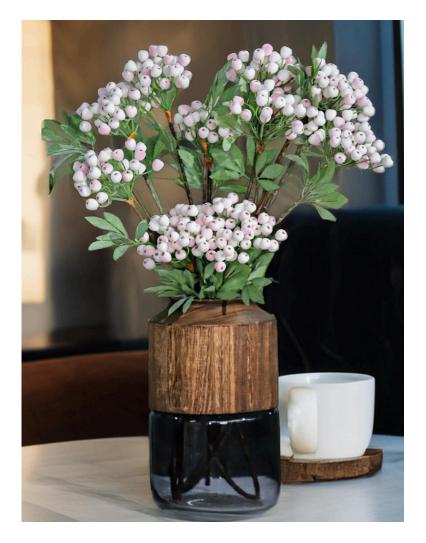

## Artificial Berry Stem

## Faux Berry Branch in Light Pink - 15.3"/29.9"

18725002-PK 18725006-PK Infuse arrangements with nature's magic using artificial botanical branches, such as these pink berry stems. Arranging multiple berry stems in a vase creates an effortlessly elegant focal point that never fades.

- 18725002 15.3" Tall, 6.7" Wide
- 18725006 29.9" Tall, 9.5" Wide
- Rubber-treated Stem
- Polyurethane, Plastic, Wire
- Light Pink to Berry Gradient
- Weathered White-tipped Stem
- Wired stems are easy to bend.
- Size and color can be customized.
- Packing:108\*43\*74 (18725002)
- Packing:119\*42\*65 (18725006)
- Packaging Rate: 50\*500