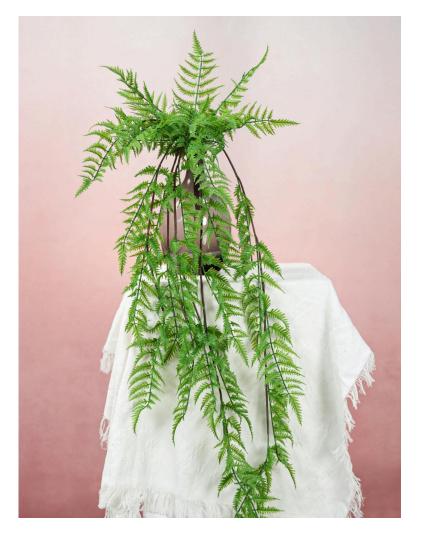

## Artificial Fern Plants

## Artificial Greenery Fern Plants-29.9"

#### 196CY-072-GN 196CY-074-GN

Crafted with soft, high-quality materials, this 29.9" artificial fern features seamless joints, natural drooping leaves, and lifelike green hues—perfect for effortless, long-lasting décor.

- 29.9" Tall/35.4" Tall
- 27 pieces/46 pieces
- Seamless Branch Connection
- Natural Draping Effect
- Polyurethane, Plastic, Wire
- Wired stems are easy to bend.
- Size and color can be customized.
- Packing: 130\*50\*40
- Packaging Rate: 60\*240/40\*160

– Product Display