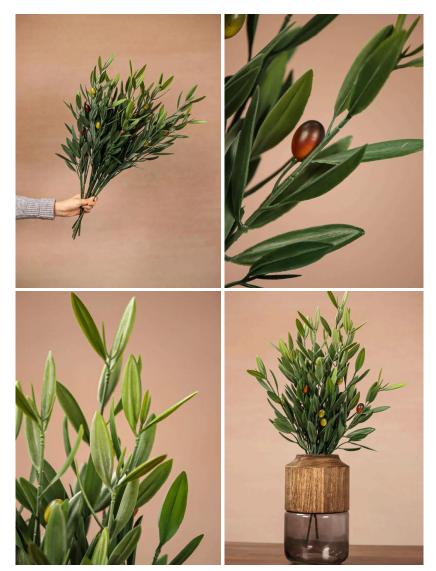

## Artifiical Olive Branch

# Tall Artifiical Olive Branch -38.5"

#### 19225001

Crafted in a vase, our faux olive branch arrangement reimagines Mediterranean elegance through design.

Protective polymer-coated branches withstand humidity and fading, perfect for room decoration-no watering.

- 38.5" Tall
- Leaves Branch Portion, 28.3" Tall
- Weathered White-tipped Leaves
- Protective Polymer-coated Stems
- Polyurethane, Plastic, Wire
- Selectively Downward-angled Leaves
- High-density Leaves
- Wired stems are easy to bend.
- Size and color can be customized.
- Packing: 100\*55\*50
- Product Display