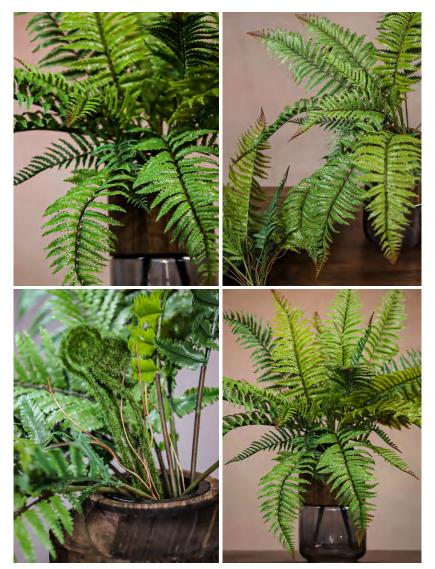

## Artificial Fern Plants

## Artificial Greenery Fern Plants-29.9"

#### 196CY-072-GN 196CY-074-GN

Crafted with soft, high-quality materials, this 29.9" artificial fern features seamless joints, natural drooping leaves, and lifelike green hues—perfect for effortless, long-lasting décor.

- 29.9" Tall/35.4" Tall
- 27 pieces/46 pieces
- Seamless Branch Connection
- Natural Draping Effect
- Polyurethane, Plastic, Wire
- Wired stems are easy to bend.
- Size and color can be customized.
- Packing: 130\*50\*40
- Packaging Rate: 60\*240/40\*160

– Product Display