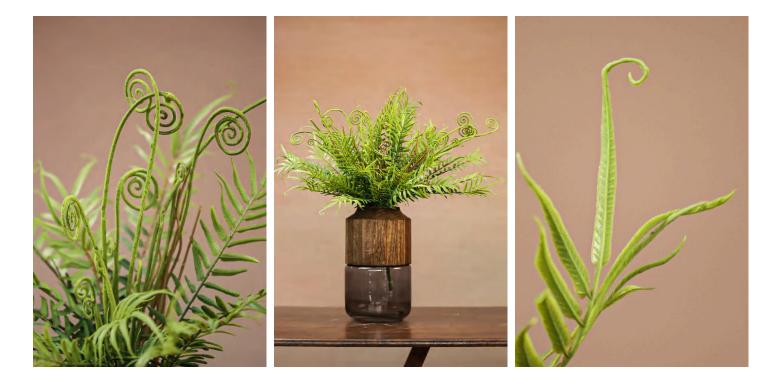

#### 199XA01496

Elevate your indoor or shaded outdoor space with this beautiful green artificial Boston fern plants.

This UV-protected artificial green has natural color leaves that capture the look of nature.

- 18.1" Tall
- Leaves Branch Portion, 11.8" Tall
- Flocked Material
- Soft rubber-coated Central Stem
- Soft Rubber Root Details
- Mid-leaf Color Gradation
- Wired stems are easy to bend.
- Size and color can be customized.
- Packing: 88\*26\*75
- Packaging Rate: 24\*144
- Product Display

## Artificial Boston Fern Plants