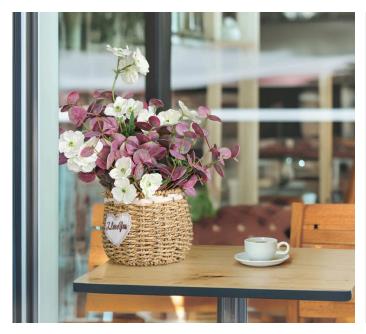

## Eucalyptus Spray

## Faux Eucalyptus Spray-19.2"

#### 18725017

Command attention with these 19.29" botanically precise faux Eucalyptus sprays, their green leaves in perpetual freshness. Drape them over mantels, weave into wreaths, or pair with dried florals for organic-modern drama.

- 19.2" Tall
- Leaves Branch Portion, 9.5" Tall
- 3 Forks
- Rubber Tube Stem
- Clear Texture
- Available in Two Colors
- Wired stems are easy to bend.
- Size and color can be customized.
- Packing: 108\*43\*74
- Packaging Rate: 12\*144

## Eucalyptus Spray

18725017-PURD

18725017-GN