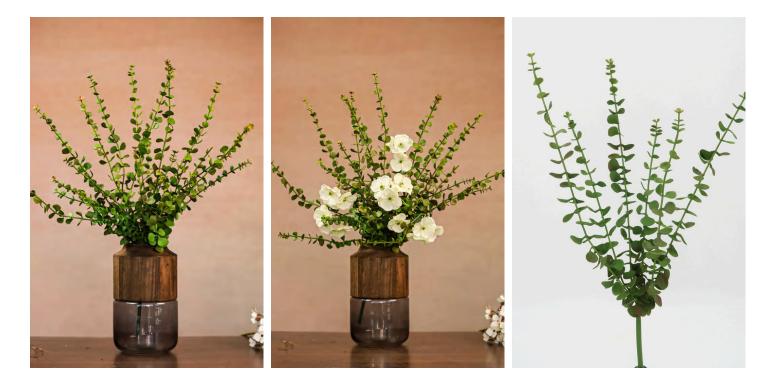

# Artificial Eucalyptus Stems-19.2"

#### 18725016-GN

Elevate your space effortlessly with these 19.29" latex artificial Eucalyptus stems, crafted to mirror nature's trueto-life textures.

Revel in the evergreen elegance of hyper-realistic foliage – no watering.

- 19.2" Tall
- Leaves Branch, 9.4" Tall
- 3 Forks
- Rubberized Fabric Leaves
- Rubber Stem
- Artificially Hollowed Leaf Design
- Wired stems are easy to bend.
- Size and color can be customized.
- Packing: 95\*42\*58
- Packaging Rate: 36\*360
- Product Display