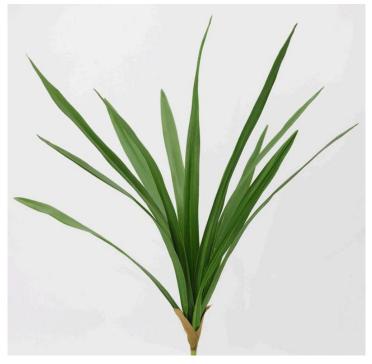

# Artificial Monstera Leaf Plant Stem of 7 Forks-27.5"

#### 18625003-GN

These crafted artificial botanicals offer perpetual sophistication for contemporary living spaces. Display multiple silk phalaenopsis orchid sprigs in a tall glass vessel to create an organic-chic focal point in dining areas.

- 27.5" Tall
- 3D-Print
- Rubberized Fabric Material
- Polyurethane, Plastic, Wire
- Nature-inspired color
- Wired stems are easy to bend.
- Size and color can be customized.
- Packing: 101\*58\*47
- Packaging Rate: 24\*240