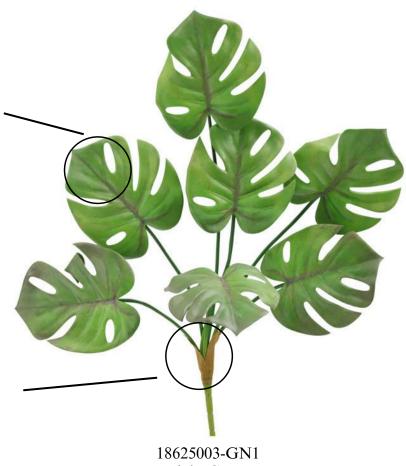

# Artificial Monstera Leaf Plant Stem of 7 Forks-27.5"

#### 18625003-GN

These crafted artificial botanicals offer perpetual sophistication for contemporary living spaces. Display multiple silk phalaenopsis orchid sprigs in a tall glass vessel to create an organic-chic focal point in dining areas.

- 27.5" Tall
- 3D-Print
- Rubberized Fabric Material
- Polyurethane, Plastic, Wire
- Nature-inspired color
- Wired stems are easy to bend.
- Size and color can be customized.
- Packing: 101\*58\*47
- Packaging Rate: 24\*240

#### Monstera Leaf

18625003-GN1 Light Green

18625003-GN2 Deep Green

Light Green www.sinofloral.com