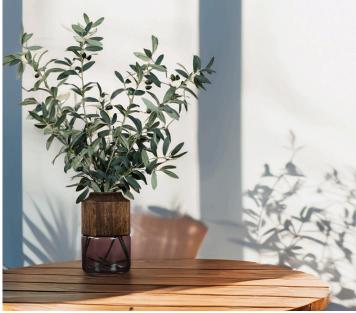

## Artificial Olive Branches

# Artificial Olive Branches Greenery Stems-41.3"

#### 195HD230142

Featuring gradient-colored olive fruits and color-treated stems, these 41.33" artificial Olive branches offer a natural, elegant touch perfect for modern interiors or floral arrangements offering timeless beauty without upkeep.

- Overall, 41.3"
- Gradient-colored Olive Fruits
- Foam Fruits
- Natural-Looking Textured Branch
- Polyurethane, Plastic, Wire
- Wired stems are easy to bend.
- Size and color can be customized.
- Packing: 140\*21\*15

# - Styled IRL –