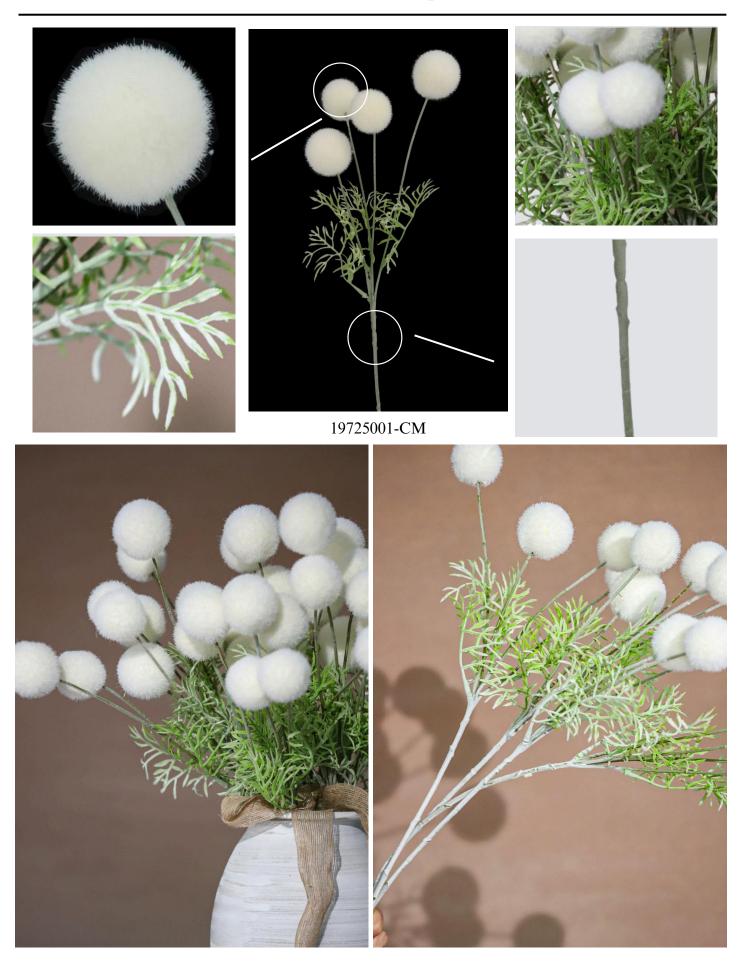

# 4 Heads Artificial Snow Pompom Ball Spray-22.8"

#### 19725001-CM

Our cream snow Pompom Ball, crafted from premium flocked materials, brings alpine serenity to any space with its windkissed dance.

A year-round ode to winter's quiet beauty—zero maintenance, infinite charm.

- 22.8" Tall
- 4 Heads
- Flocked Pompom Ball
- Polyurethane, Plastic, Wire
- Wired stems are easy to bend.
- Size and color can be customized.
- Packing: 130\*50\*80
- Packaging Rate:150\*600
- Product Display -