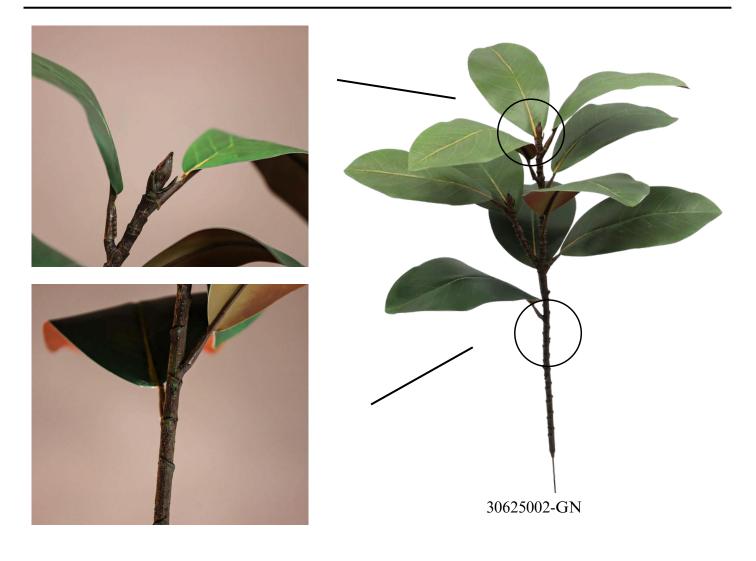

## Fall Brown Natural Faux Magnolia Leaf Branch-20"

#### 30625001

This faux Magnolia leaf branch features subtly variegated petals. The branch showcases a natural-looking trunk and rubberized fabric leaves. Each piece comes individually packaged and need extra money.

- Overall, 20" Tall
- Available in Three Colors
- Rubberized Fabric Leaves
- Polyurethane, Plastic, Wire
- Wired stems are easy to bend.
- Each is individually wrapped, requiring extra money
- Packing: 119\*38\*74
- Packaging Rate: 60\*300
- Product Display -