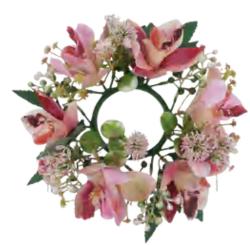

## Flower Pot Artificial Plant

198506-25 H:25cm

198510-18 H:18cm

198521-41 H:41cm

198518-34 H:34cm

198507-23 H:23cm

198511-29 H:29cm

198513-27 H:27cm

H:34cm

## Flower Pot Artificial Plant

198519-34 H:34cm

198514-35 H:35cm

H:41cm

198517-34

H:34cm

207HZY-25QT121 D60cm ID33cm ROSE & DELPHINIUM FLOWER & BERRY & EUCALYPTUS LEAF CHRISTMAS WREATH

207HZY-25QT122 D60cm ID33cm ROSE & DELPHINIUM FLOWER & BERRY & EUCALYPTUS LEAF CHRISTMAS WREATH