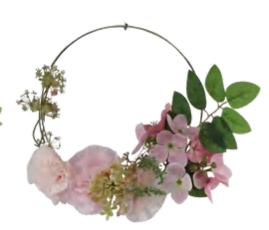

110231 D30cm L53cm PALE YELLOW DELPHINIUM & SMALL FLOWER CHRISTMAS WREATH

110230-1 D30cm L47cm ROSE & SMALL FLOWER CHRISTMAS WREATH

110230-2 D30cm L47cm ROSE & SMALL FLOWER CHRISTMAS WREATH

110227-1 D20cm L43cm PINK DELPHINIUM & SMALL FLOWER CHRISTMAS WREATH

110229-1 D30cm L47cm ROSE & SMALL FLOWER & EUCALYPTUS LEAF CHRISTMAS WREATH 110229-2 D30cm L47cm ROSE & SMALL FLOWER & EUCALYPTUS LEAF CHRISTMAS WREATH 110227-2 D20cm L43cm WHITE DELPHINIUM & SMALL FLOWER CHRISTMAS WREATH