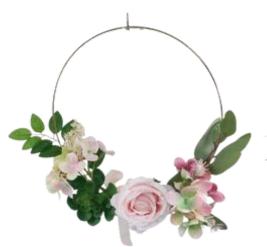

110231 D30cm L53cm PALE YELLOW DELPHINIUM & SMALL FLOWER CHRISTMAS WREATH

110230-1 D30cm L47cm ROSE & SMALL FLOWER CHRISTMAS WREATH

110230-2 D30cm L47cm ROSE & SMALL FLOWER CHRISTMAS WREATH

110227-1 D20cm L43cm PINK DELPHINIUM & SMALL FLOWER CHRISTMAS WREATH

110229-1 D30cm L47cm ROSE & SMALL FLOWER & EUCALYPTUS LEAF CHRISTMAS WREATH 110229-2 D30cm L47cm ROSE & SMALL FLOWER & EUCALYPTUS LEAF CHRISTMAS WREATH 110227-2 D20cm L43cm WHITE DELPHINIUM & SMALL FLOWER CHRISTMAS WREATH