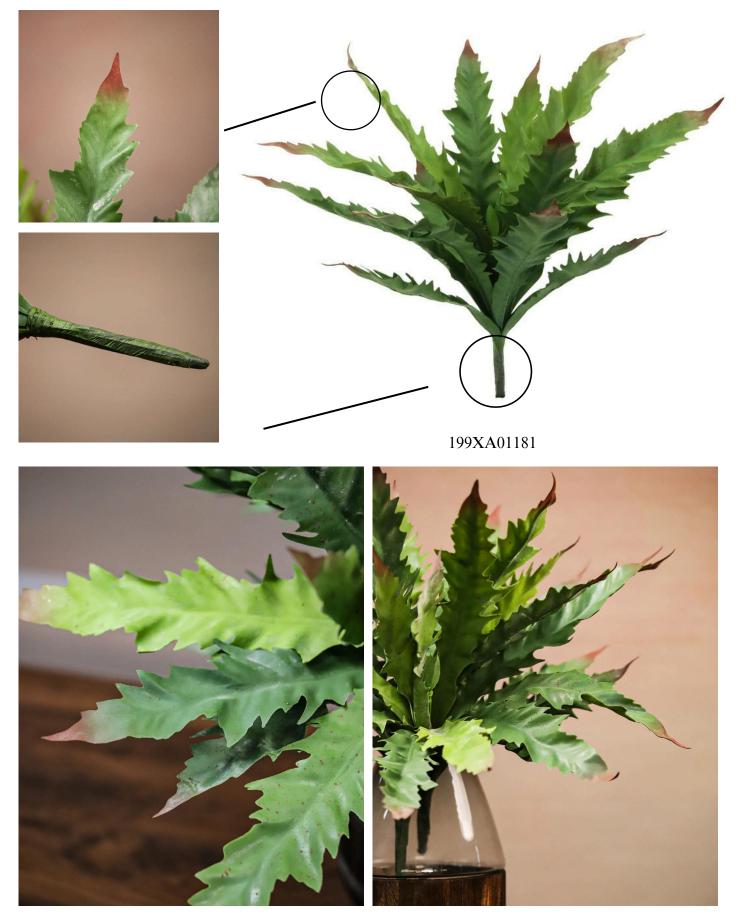

## Artificial Green Bird Nest Fern Silk Plant- 21.2"

#### 199XA01181

Stunningly beautiful, this 16" artificial bird's nest fern silk plant look and feel natural but will never wilt or wither. Very versatile and can be used in a number of decorative ways.

- 21.2" Tall
- Leaves Branch Portion, 16.5" Tall
- Weathered White-tipped Leaves
- Soft Rubber Leaves & Layered Design
- Polyurethane, Plastic, Wire
- No Plastic Touch
- Speckled Mid-leaf Detailing
- Gradient Leaf Hues
- Wired stems are easy to bend.
- Size and color can be customized.
- Packing: 126\*30\*64
- Packaging Rate: 24\*96