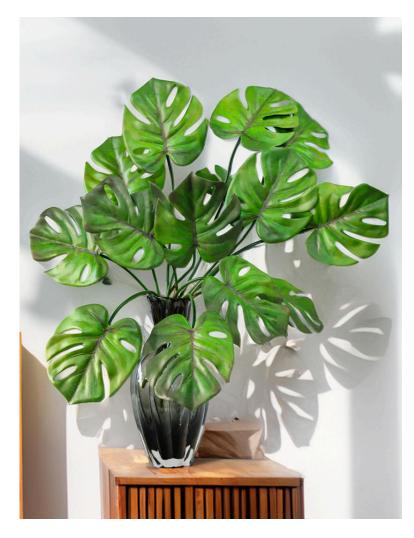

## Monstera Leaf

# Artificial Monstera Leaf Plant Stem of 7 Forks-27.5"

#### 18625003-GN

These crafted artificial botanicals offer perpetual sophistication for contemporary living spaces. Display multiple silk phalaenopsis orchid sprigs in a tall glass vessel to create an organic-chic focal point in dining areas.

- 27.5" Tall
- 3D-Print
- Rubberized Fabric Material
- Polyurethane, Plastic, Wire
- Nature-inspired color
- Wired stems are easy to bend.
- Size and color can be customized.
- Packing: 101\*58\*47
- Packaging Rate: 24\*240