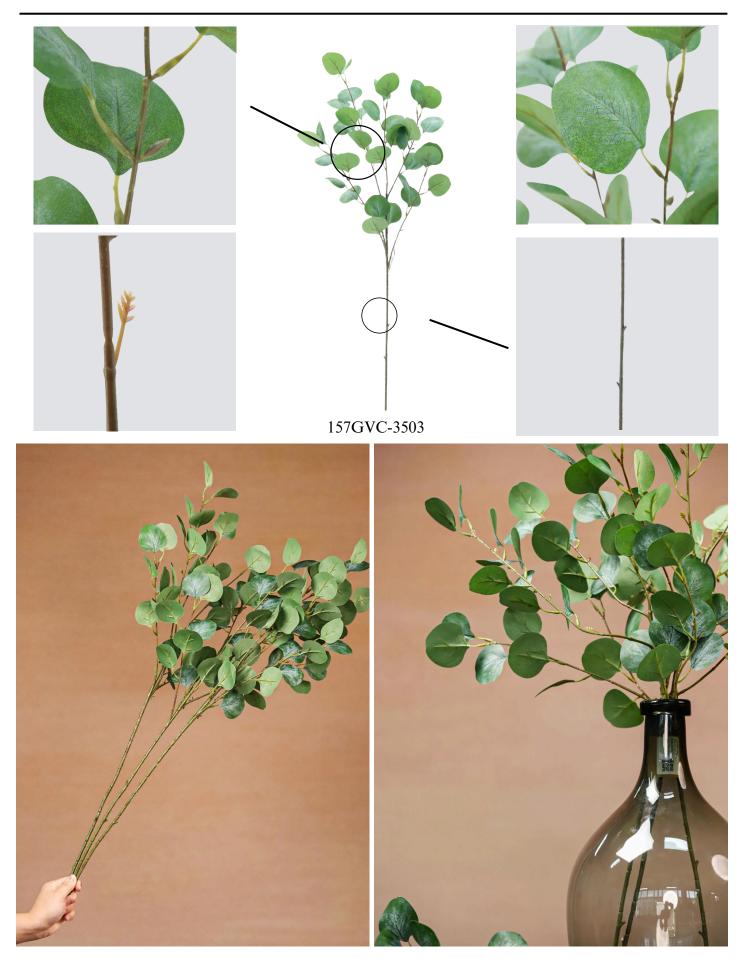

## Artificial Eucalyptus Leaves Stem

# Artificial Plants Faux Eucalyptus Stem- 35.4"

#### 157GVC-3503

Crafted with a natural gradient of green hues, this faux eucalyptus branch mimics the delicate veins. Perfect for year-round arrangements, it stays vibrant in any light without watering.

- Overall, 35.4" Tall
- Weathered White-tipped Leaves
- Polyurethane, Plastic, Wire
- Clear Texture
- Natural Color Transition
- Branched Stems with Small Splits
- Wired stems are easy to bend.
- Size and color can be customized.
- Packing: 127\*57\*50
- Packaging Rate: 36\*360
- MOQ: 1200pcs

# Artificial Eucalyptus Leaves Stem