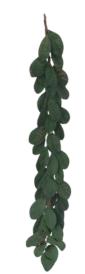

## Artificial Eucalyptus Plants

# Artificial Eucalyptus Plants Decor for Indoor-35.4"

### 196CY-3551-03-GN

Crafted with soft-touch materials and lifelike tones, this 35.43" artificial Eucalyptus plant features natural joint transitions and a graceful drape—perfect for indoor displays with lasting realism.

- 35.4" Tall
- Seamless Branch Connection
- Polyurethane, Plastic, Wire
- Natural Draping Effect
- Wired stems are easy to bend.
- Size and color can be customized.
- Packing: 130\*50\*40
- Packaging Rate: 60\*240

- Product Display