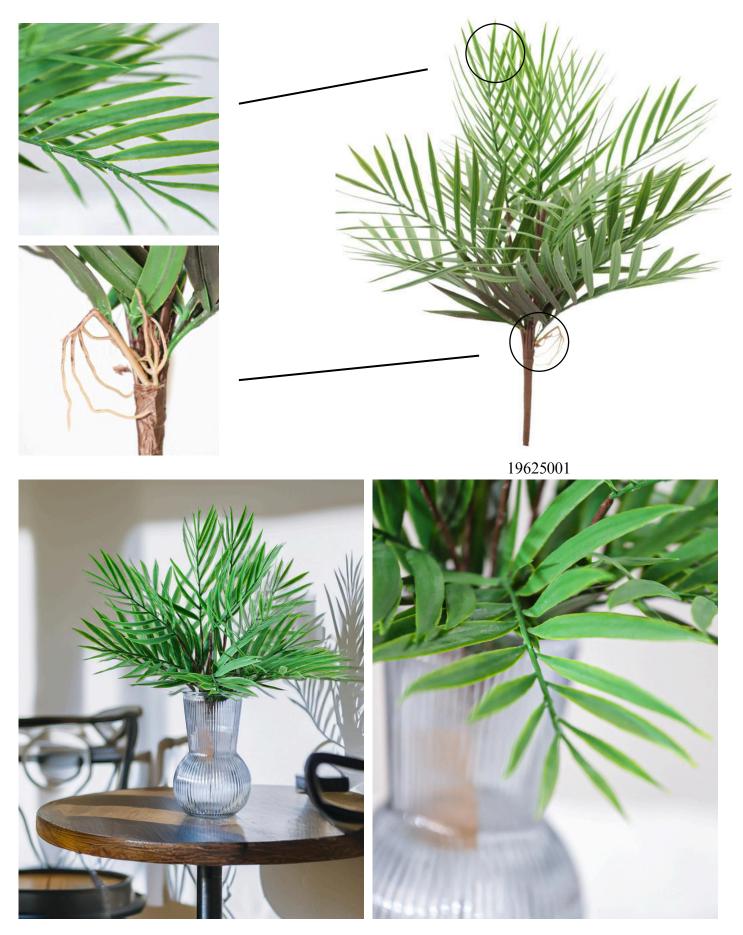

#### Artificial Areca Palm Leaves

# PE Artificial Areca Palm Leaves Greenery Stems-17.3"

#### 19625001

Extremely beautiful, this 17" areca palm plant brings tropical vibes straight to your home.

Gracefully place it at your front entrance, in the living room, or on a patio to add a touch of "summer magic" to any setting.

- 17.3" Tall
- Rubber Leaves
- Gradient-colored Leaves
- Naturalistic Root Details
- Polyurethane, Plastic, Wire
- Size and color can be customized.
- Wired stems are easy to bend.
- Packaging Rate: 100\*400
- Product Display -

Artificial Areca Palm Leaves