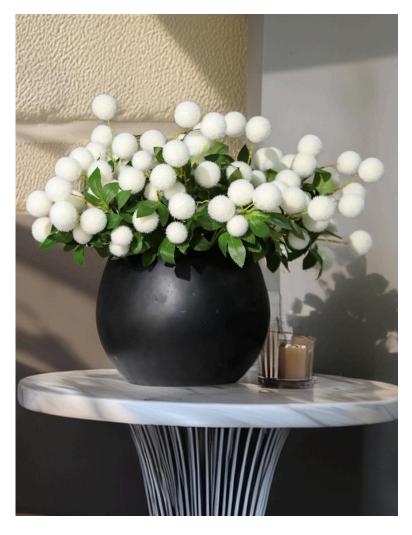

# 4 Heads Artificial Snow Pompom Ball Spray-22.8"

#### 19725001-CM

Our cream snow Pompom Ball, crafted from premium flocked materials, brings alpine serenity to any space with its windkissed dance.

A year-round ode to winter's quiet beauty—zero maintenance, infinite charm.

- 22.8" Tall
- 4 Heads
- Flocked Pompom Ball
- Polyurethane, Plastic, Wire
- Wired stems are easy to bend.
- Size and color can be customized.
- Packing: 130\*50\*80
- Packaging Rate:150\*600
- Product Display -

# Cream Snow Pompom Ball