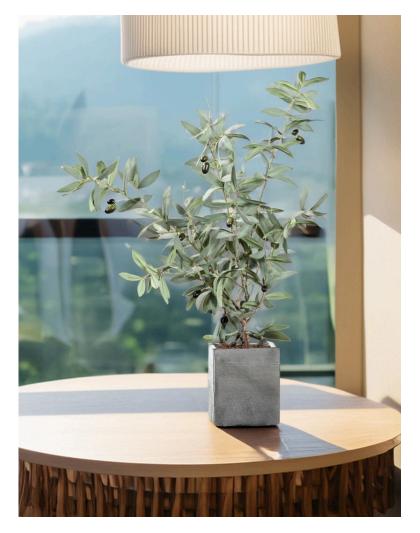

## Artifiical Olive Branch

# Tall Artifiical Olive Branch -38.5"

#### 19225001

Crafted in a vase, our faux olive branch arrangement reimagines Mediterranean elegance through design.

Protective polymer-coated branches withstand humidity and fading, perfect for room decoration-no watering.

- 38.5" Tall
- Leaves Branch Portion, 28.3" Tall
- Weathered White-tipped Leaves
- Protective Polymer-coated Stems
- Polyurethane, Plastic, Wire
- Selectively Downward-angled Leaves
- High-density Leaves
- Wired stems are easy to bend.
- Size and color can be customized.
- Packing: 100\*55\*50
- Product Display