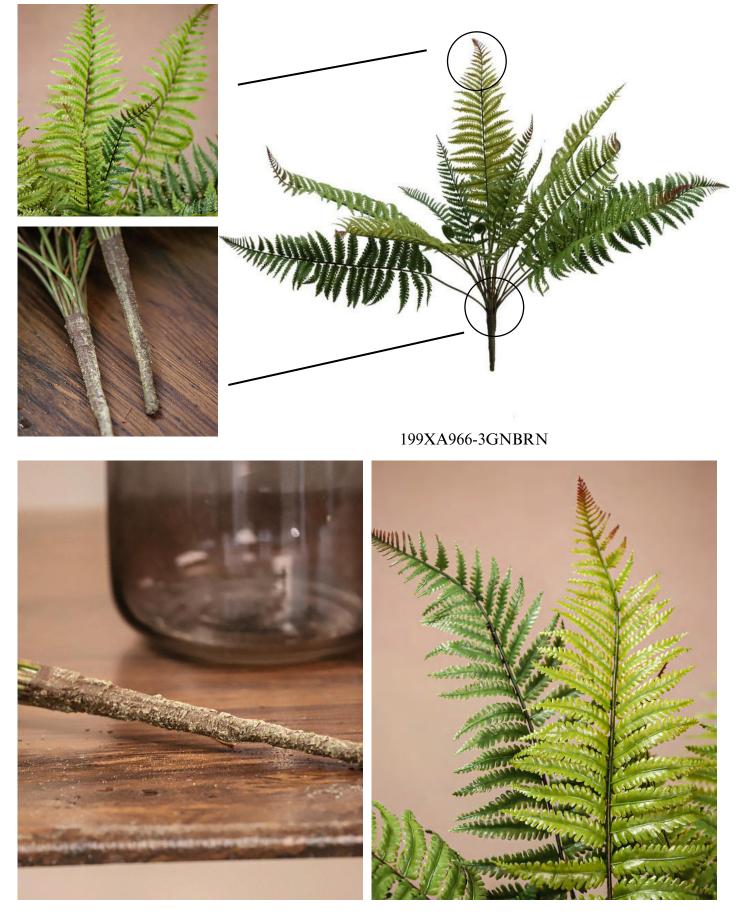

## Fern Picks Artificial Plants Maintenance Free-29.1"

#### 199XA966-3GNBRN

Crafted with hand-painted wooden stems and subtle flocking for organic texture, each frond features gradient-hued leaves with delicate black veining and earthy red-tipped ends that mirror nature's artistry.

- Overall, 29.1" Tall
- Leaves Branch Portion, 22.4" Tall
- Flocked Material
- Polyurethane, Plastic, Wire
- Delicate Black Veining Leaves
- Rust-red Tipped Fronds
- Layered Leaves
- Wired stems are easy to bend.
- Size and color can be customized.
- Packing: 126\*30\*64
- Packaging Rate: 18\*72