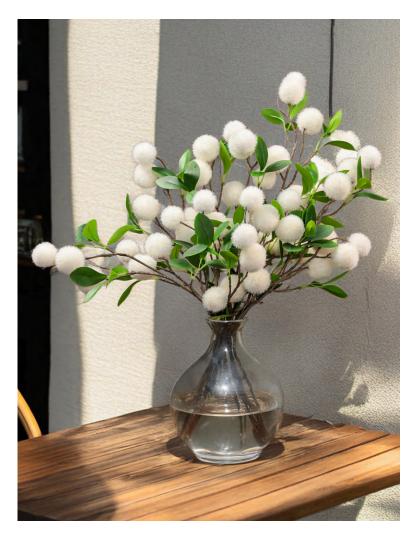

# 4 Heads Artificial Snow Pompom Ball Spray-22.8"

#### 19725001-CM

Our cream snow Pompom Ball, crafted from premium flocked materials, brings alpine serenity to any space with its windkissed dance.

A year-round ode to winter's quiet beauty—zero maintenance, infinite charm.

- 22.8" Tall
- 4 Heads
- Flocked Pompom Ball
- Polyurethane, Plastic, Wire
- Wired stems are easy to bend.
- Size and color can be customized.
- Packing: 130\*50\*80
- Packaging Rate:150\*600
- Product Display -

# Cream Snow Pompom Ball