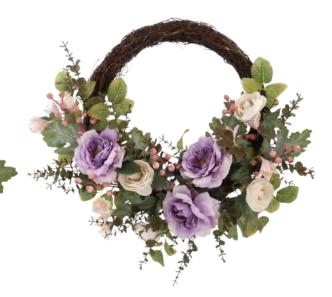

## Flower Pot Artificial Plant

198519-34 H:34cm

198514-35 H:35cm

H:41cm

198517-34

H:34cm

207HZY-25QT121 D60cm ID33cm ROSE & DELPHINIUM FLOWER & BERRY & EUCALYPTUS LEAF CHRISTMAS WREATH

207HZY-25QT122 D60cm ID33cm ROSE & DELPHINIUM FLOWER & BERRY & EUCALYPTUS LEAF CHRISTMAS WREATH