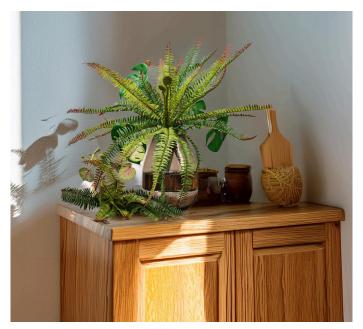

## Styled IRL —

## Artificial Boston Faux Fern Stems Indoor-22.8"

#### 199XA967-3

This 22.83-inch artificial fern plants is very beautiful and looks natural, but will never wilt.

Create a single potted houseplant, one row in a large pot, or a commercial entrance filled with dozens of them.

- Overall, 22.8" Tall
- Leaves Branch Portion, 17.3" Tall
- Flocked Material
- Polyurethane, Plastic, Wire
- Delicate Black Veining Leaves
- Layered Leaves
- Gradient Leaf Hues
- Wired stems are easy to bend.
- Size and color can be customized.
- Packing: 126\*30\*64
- Packaging Rate: 24\*96

Product Display