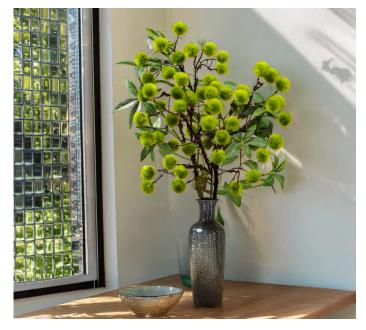

# Faux Green Pompom Ball Spray - 40.1"

#### 199XA856

Stunningly beautiful, the green Pompom ball branch is spray-picked and its balls look natural, stay fresh for years. Perfect for creating wedding bouquets, wreaths, potted arrangements, corsages and so much more.

- 40.1" Tall
- Ball Branch Portion, 14.96" Tall
- Flocked Pompom Ball Material
- Polyurethane, Plastic, Wire
- Wired stems are easy to bend.
- Size and color can be customized.

# Styled IRL —