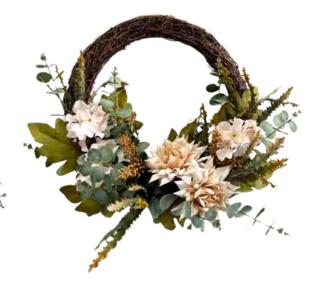

138001 D46cm ID30cm MAGNOLIA LEAF CHRISTMAS WREATH

COLORFUL LAVENDER CHRISTMAS WREATH

110238 D45cm ID21cm EUCALYPTUS LEAF CHRISTMAS WREATH

86995 D50cm EASTER EGG & LAVENDER & SMALL FLOWER CHRISTMAS WREATH