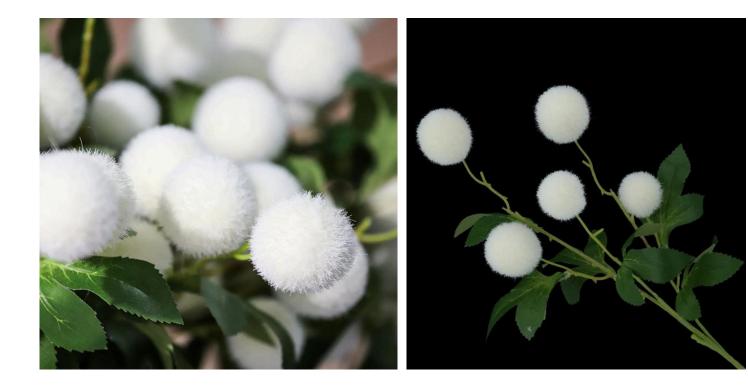

# Faux Cream Snow Pompom Ball Spray-20.4"

#### 19725002-CM

Crafted with flocked materials, each combines with feather-soft velour coating, engineered to flutter naturally in breezes.

The Pompom Ball thrives outdoors or indoors as mantelpiece magic—no watering required.

- 20.4" Tall
- 5 Heads
- Flocked Pompom Ball
- Polyurethane, Plastic, Wire
- Wired stems are easy to bend.
- Size and color can be customized.
- Packing: 130\*50\*80
- Packaging Rate: 200\*800
- Product Display –

# Cream Snow Pompom Ball