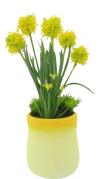

## Flower Pot Artificial Plant

198506-25 H:25cm

198510-18 H:18cm

198521-41 H:41cm

198518-34 H:34cm

198507-23 H:23cm

198511-29 H:29cm

198513-27 H:27cm

## Flower Pot Artificial Plant

198519-34 H:34cm

198514-35 H:35cm

H:41cm

198517-34

H:34cm

207HZY-25QT121 D60cm ID33cm ROSE & DELPHINIUM FLOWER & BERRY & EUCALYPTUS LEAF CHRISTMAS WREATH

207HZY-25QT122 D60cm ID33cm ROSE & DELPHINIUM FLOWER & BERRY & EUCALYPTUS LEAF CHRISTMAS WREATH