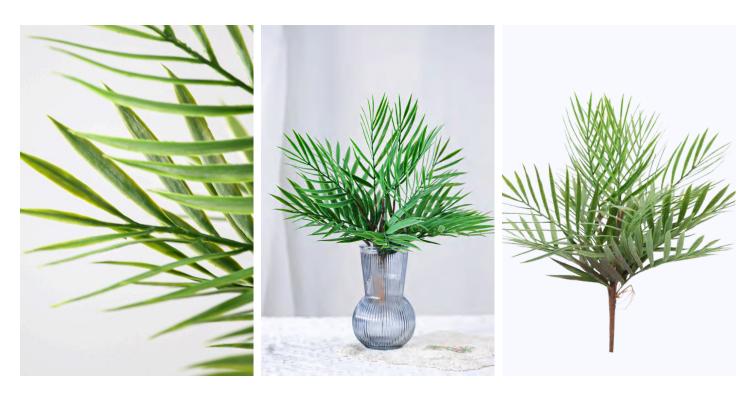

#### Artificial Areca Palm Leaves

# PE Artificial Areca Palm Leaves Greenery Stems-17.3"

#### 19625001

Extremely beautiful, this 17" areca palm plant brings tropical vibes straight to your home.

Gracefully place it at your front entrance, in the living room, or on a patio to add a touch of "summer magic" to any setting.

- 17.3" Tall
- Rubber Leaves
- Gradient-colored Leaves
- Naturalistic Root Details
- Polyurethane, Plastic, Wire
- Size and color can be customized.
- Wired stems are easy to bend.
- Packaging Rate: 100\*400
- Product Display -

Artificial Areca Palm Leaves