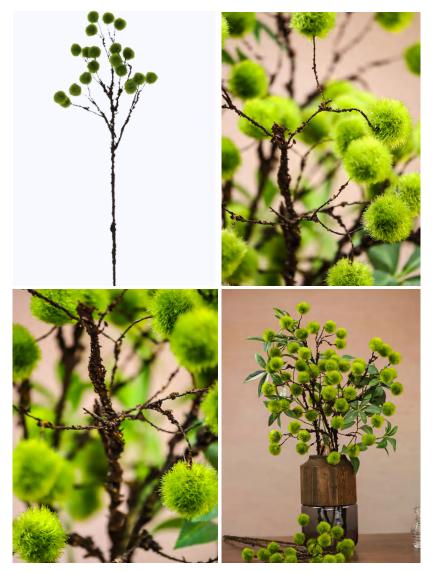

# Faux Green Pompom Ball Spray - 40.1"

#### 199XA856

Stunningly beautiful, the green Pompom ball branch is spray-picked and its balls look natural, stay fresh for years. Perfect for creating wedding bouquets, wreaths, potted arrangements, corsages and so much more.

- 40.1" Tall
- Ball Branch Portion, 14.96" Tall
- Flocked Pompom Ball Material
- Polyurethane, Plastic, Wire
- Wired stems are easy to bend.
- Size and color can be customized.

# Styled IRL —