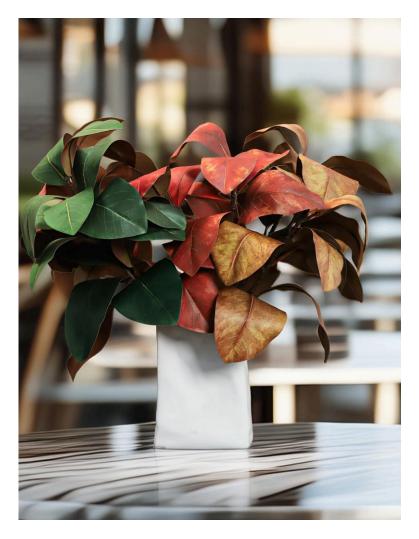

## Fall Brown Natural Faux Magnolia Leaf Branch-20"

#### 30625001

This faux Magnolia leaf branch features subtly variegated petals. The branch showcases a natural-looking trunk and rubberized fabric leaves. Each piece comes individually packaged and need extra money.

- Overall, 20" Tall
- Available in Three Colors
- Rubberized Fabric Leaves
- Polyurethane, Plastic, Wire
- Wired stems are easy to bend.
- Each is individually wrapped, requiring extra money
- Packing: 119\*38\*74
- Packaging Rate: 60\*300
- Product Display -

# Faux Magnolia Leaf Branch for Decor-25.9"

#### 30625002

Crafted with speckled petals, a textured natural-look trunk, and lifelike filmfabric leaves. The slim lower stem makes this faux magnolia branch easy to arrange in any decorative setting.

- Overall, 25.9" Tall
- 10 Leaves
- Available in Three Colors
- Features Variegated Magnolia Leaves
- Rubberized Fabric Leaves
- Polyurethane, Plastic, Wire
- Slender lower stem makes it easy to decorate
- Wired stems are easy to bend.
- Size and color can be customized.
- Packing: 119\*38\*74
- Packaging Rate: 48\*240