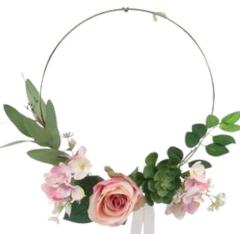

110231 D30cm L53cm PALE YELLOW DELPHINIUM & SMALL FLOWER CHRISTMAS WREATH

110230-1 D30cm L47cm ROSE & SMALL FLOWER CHRISTMAS WREATH

110230-2 D30cm L47cm ROSE & SMALL FLOWER CHRISTMAS WREATH

110227-1 D20cm L43cm PINK DELPHINIUM & SMALL FLOWER CHRISTMAS WREATH

110229-1 D30cm L47cm ROSE & SMALL FLOWER & EUCALYPTUS LEAF CHRISTMAS WREATH 110229-2 D30cm L47cm ROSE & SMALL FLOWER & EUCALYPTUS LEAF CHRISTMAS WREATH 110227-2 D20cm L43cm WHITE DELPHINIUM & SMALL FLOWER CHRISTMAS WREATH