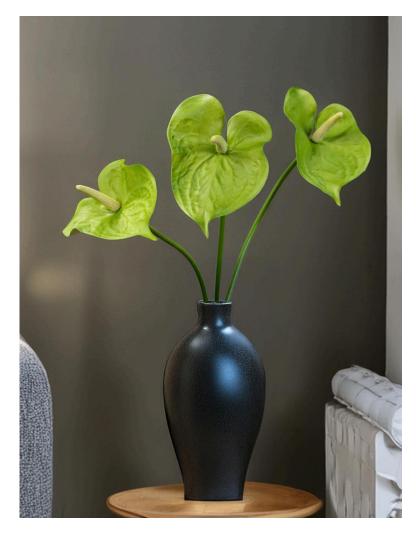

## Wholesale Anthurium Artificial Flower-27.1"

#### 157GVC-3241-8 157GVC-3241-10

Add a bold, tropical touch to your floral arrangements with this Anthurium artificial flower. Featuring a glossy finish and lifelike details, this faux Anthurium brings modern elegance and long-lasting color to any space.

- 27.1" Tall
- Realistic EVA Foam Petals
- Soft Rubber Flower Center
- Rubber Tubing Stem
- Wired stems are easy to bend.
- Size and color can be customized.
- Packing: 107\*57\*50