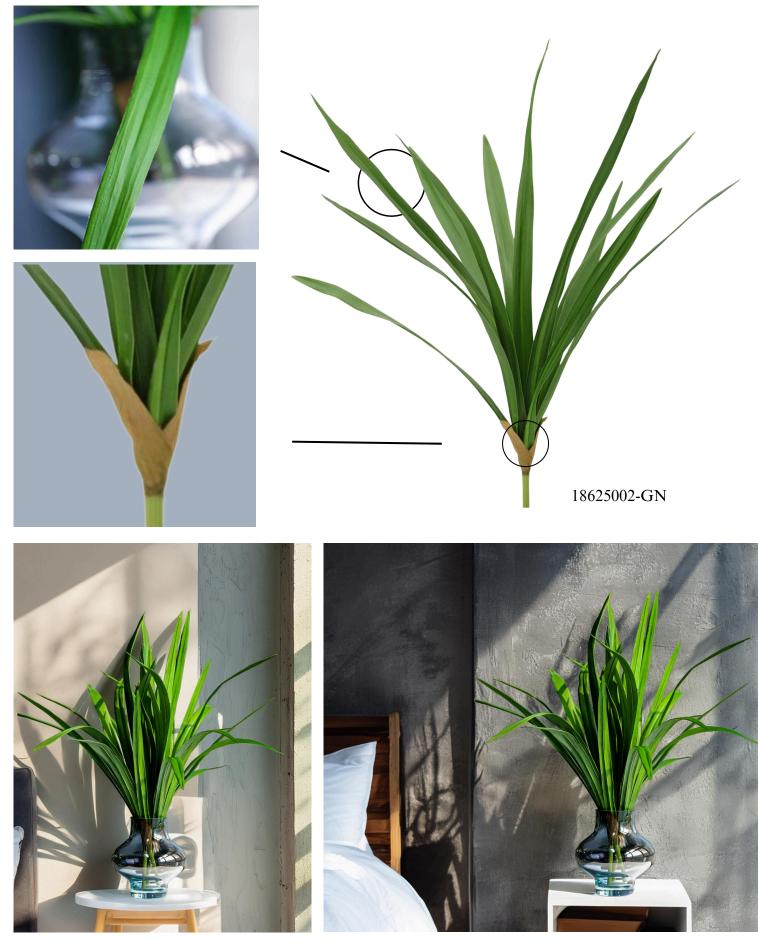

# Artificial Monstera Leaf Plant Stem of 7 Forks-27.5"

#### 18625003-GN

These crafted artificial botanicals offer perpetual sophistication for contemporary living spaces. Display multiple silk phalaenopsis orchid sprigs in a tall glass vessel to create an organic-chic focal point in dining areas.

- 27.5" Tall
- 3D-Print
- Rubberized Fabric Material
- Polyurethane, Plastic, Wire
- Nature-inspired color
- Wired stems are easy to bend.
- Size and color can be customized.
- Packing: 101\*58\*47
- Packaging Rate: 24\*240

## - Product Display

#### Monstera Leaf

18625003-GN1 Light Green

18625003-GN2 Deep Green

Light Green www.sinofloral.com