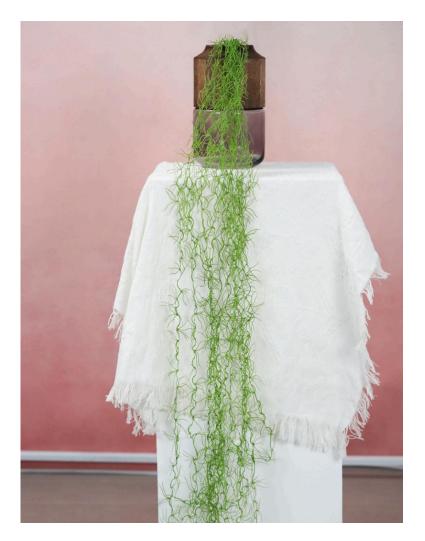

# UV Treated Indoor/Outdoor Fake Hanging Plants- 45"

### 199XA1550

Step up your interior design with this hanging Rosemary plant, that offer durability.

Botanically realistic artificial leaves provide a fresh feel and look that invites nature's outdoor beauty into your home.

- 45" Tall
- String Portion, 8.6" Tall
- Layered Leaves Design
- Soft Rubber Material
- Polyurethane, Plastic, Wire
- Inner Threads, Outer Leaves
- Wired stems are easy to bend.
- Size and color can be customized.
- Packing: 126\*30\*64
- Packaging Rate: 24\*96
- Product Display

Artificial Hanging Rosemary Plant

www.sinofloral.com