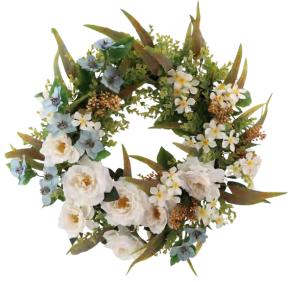

## Flower Pot Artificial Plant

198519-34 H:34cm

198514-35 H:35cm

H:41cm

198517-34

H:34cm

207HZY-25QT121 D60cm ID33cm ROSE & DELPHINIUM FLOWER & BERRY & EUCALYPTUS LEAF CHRISTMAS WREATH

207HZY-25QT122 D60cm ID33cm ROSE & DELPHINIUM FLOWER & BERRY & EUCALYPTUS LEAF CHRISTMAS WREATH