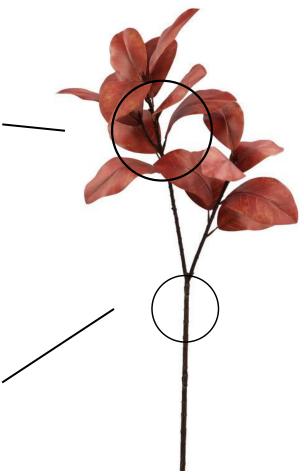

## Faux Magnolia Leaf Branch

30625003-RD

# Faux Green Plant Osmanthus Leaves-29.1"