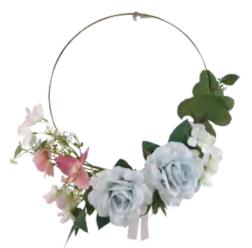

39717A L76cm EUCALYPTUS LEAF & CHRISTMAS SPRAY 39717B L135cm GYPSOPHILA EUCALYPTUS LEAF & CHRISTMAS GARLAND

110233 D25cm L36cm ROSE & SMALL FLOWER CHRISTMAS WREATH

110232 D25cm L45cm ROSE & SMALL FLOWER CHRISTMAS WREATH

110231 D30cm L53cm PALE YELLOW DELPHINIUM & SMALL FLOWER CHRISTMAS WREATH

110230-1 D30cm L47cm ROSE & SMALL FLOWER CHRISTMAS WREATH

110230-2 D30cm L47cm ROSE & SMALL FLOWER CHRISTMAS WREATH

110227-1 D20cm L43cm PINK DELPHINIUM & SMALL FLOWER CHRISTMAS WREATH