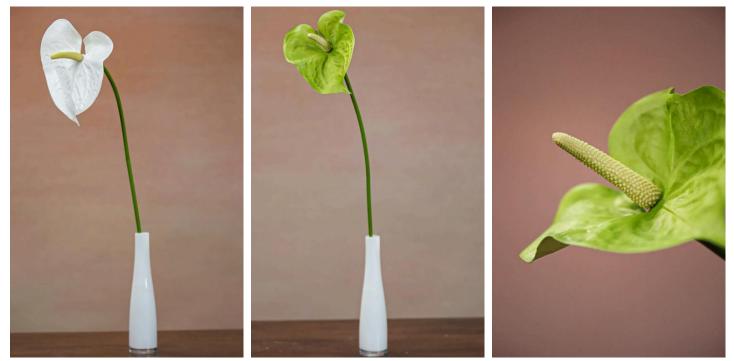

## Wholesale Anthurium Artificial Flower-27.1"

#### 157GVC-3241-8 157GVC-3241-10

Add a bold, tropical touch to your floral arrangements with this Anthurium artificial flower. Featuring a glossy finish and lifelike details, this faux Anthurium brings modern elegance and long-lasting color to any space.

- 27.1" Tall
- Realistic EVA Foam Petals
- Soft Rubber Flower Center
- Rubber Tubing Stem
- Wired stems are easy to bend.
- Size and color can be customized.
- Packing: 107\*57\*50