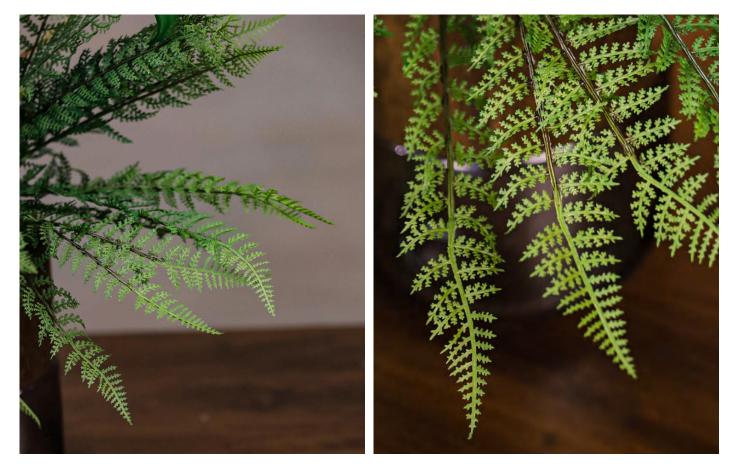

## Artificial Fern Plants

## Artificial Greenery Fern Plants-29.9"

#### 196CY-072-GN 196CY-074-GN

Crafted with soft, high-quality materials, this 29.9" artificial fern features seamless joints, natural drooping leaves, and lifelike green hues—perfect for effortless, long-lasting décor.

- 29.9" Tall/35.4" Tall
- 27 pieces/46 pieces
- Seamless Branch Connection
- Natural Draping Effect
- Polyurethane, Plastic, Wire
- Wired stems are easy to bend.
- Size and color can be customized.
- Packing: 130\*50\*40
- Packaging Rate: 60\*240/40\*160

– Product Display