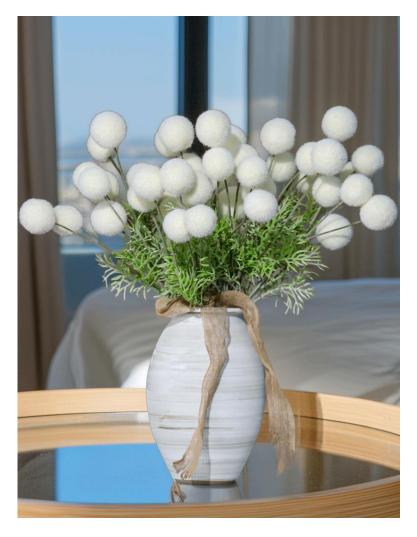

# 4 Heads Artificial Snow Pompom Ball Spray-22.8"

#### 19725001-CM

Our cream snow Pompom Ball, crafted from premium flocked materials, brings alpine serenity to any space with its windkissed dance.

A year-round ode to winter's quiet beauty—zero maintenance, infinite charm.

- 22.8" Tall
- 4 Heads
- Flocked Pompom Ball
- Polyurethane, Plastic, Wire
- Wired stems are easy to bend.
- Size and color can be customized.
- Packing: 130\*50\*80
- Packaging Rate:150\*600
- Product Display -