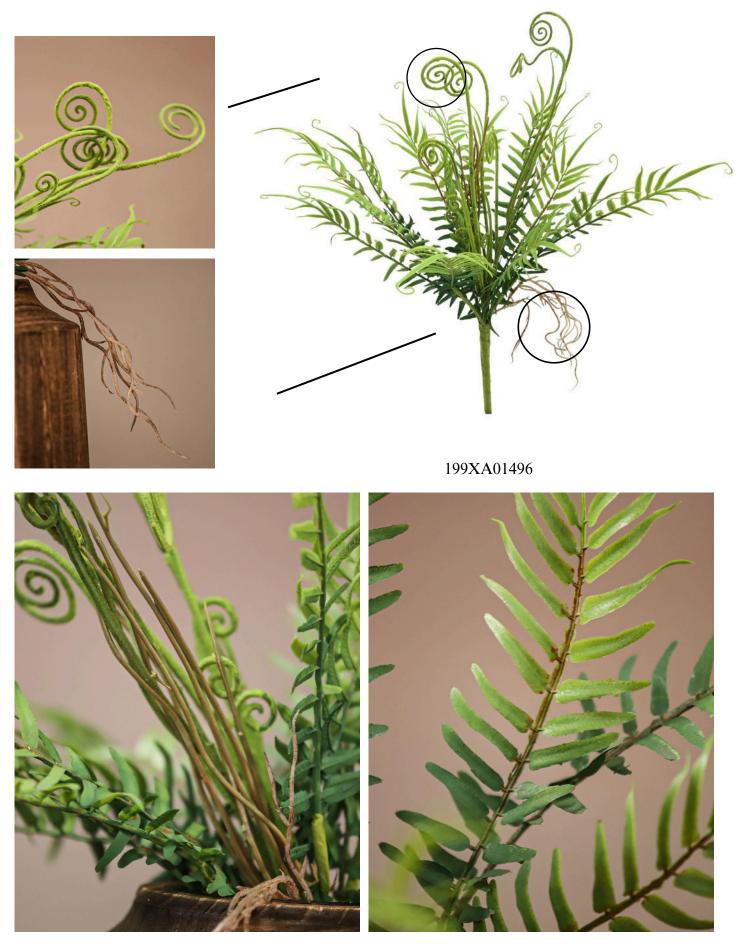

#### 199XA01496

Elevate your indoor or shaded outdoor space with this beautiful green artificial Boston fern plants.

This UV-protected artificial green has natural color leaves that capture the look of nature.

- 18.1" Tall
- Leaves Branch Portion, 11.8" Tall
- Flocked Material
- Soft rubber-coated Central Stem
- Soft Rubber Root Details
- Mid-leaf Color Gradation
- Wired stems are easy to bend.
- Size and color can be customized.
- Packing: 88\*26\*75
- Packaging Rate: 24\*144
- Product Display

## Artificial Boston Fern Plants