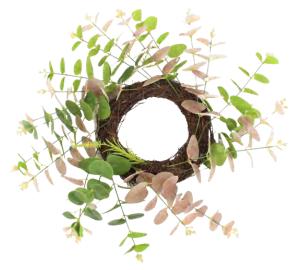

39723 D55cm ID22cm EUCALYPTUS LEAF CHRISTMAS WREATH

39722 D65cm ID23cm EUCALYPTUS LEAF CHRISTMAS WREATH

8624339K D60cm ID35cm PINE & BLACK BOWKNOT CHRISTMAS WREATH

76317 D41cm ID25cm EUCALYPTUS LEAF CHRISTMAS WREATH