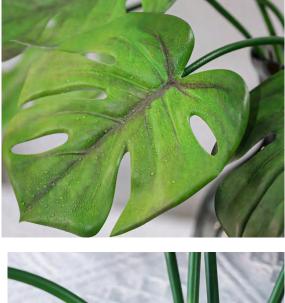

## Monstera Leaf

# Artificial Monstera Leaf Plant Stem of 7 Forks-27.5"

#### 18625003-GN

These crafted artificial botanicals offer perpetual sophistication for contemporary living spaces. Display multiple silk phalaenopsis orchid sprigs in a tall glass vessel to create an organic-chic focal point in dining areas.

- 27.5" Tall
- 3D-Print
- Rubberized Fabric Material
- Polyurethane, Plastic, Wire
- Nature-inspired color
- Wired stems are easy to bend.
- Size and color can be customized.
- Packing: 101\*58\*47
- Packaging Rate: 24\*240