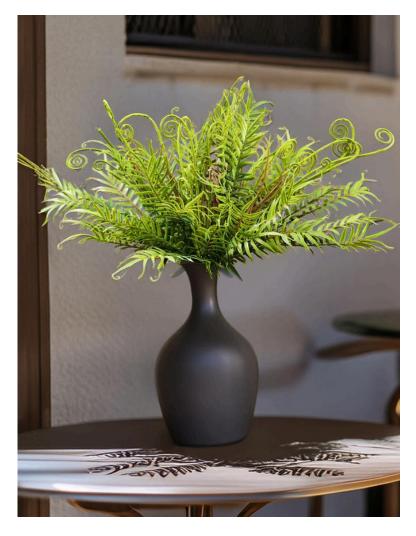

## Faux Mini Boston Fern Outdoor Decor - 16.5"

#### 199XA01059

Decorate your home with sustainable, low-maintenance faux fern plants that don't require water, and the result is realistic faux greenery that instantly elevates your living space.

- 16.5" Tall
- Leaves Branch Portion, 11.4" Tall
- Flocked Material
- Polyurethane, Plastic, Wire
- Dual-tone & Multi-layered Fronds
- Vintage-white Leaf Backs
- Natural Green Gradient
- Wired stems are easy to bend.
- Size and color can be customized.
- Packing: 88\*26\*75
- Packaging Rate: 24\*144