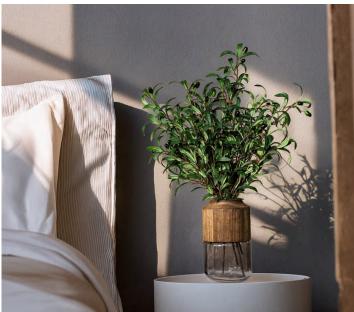

## Artifiical Olive Branch

# Tall Artifiical Olive Branch -38.5"

#### 19225001

Crafted in a vase, our faux olive branch arrangement reimagines Mediterranean elegance through design.

Protective polymer-coated branches withstand humidity and fading, perfect for room decoration-no watering.

- 38.5" Tall
- Leaves Branch Portion, 28.3" Tall
- Weathered White-tipped Leaves
- Protective Polymer-coated Stems
- Polyurethane, Plastic, Wire
- Selectively Downward-angled Leaves
- High-density Leaves
- Wired stems are easy to bend.
- Size and color can be customized.
- Packing: 100\*55\*50
- Product Display