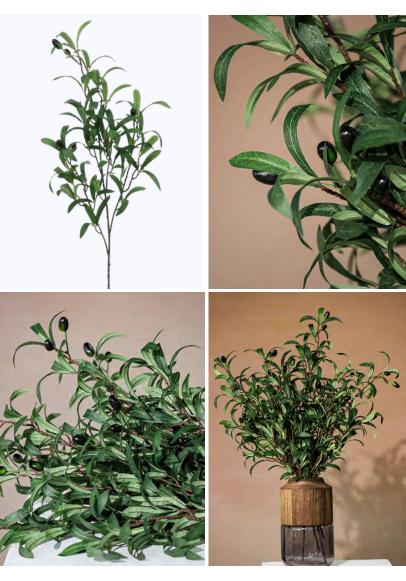

# Faux Olive Branch with Deep-green Leaves-39.3"

#### 14425001

Faux Olive branch featuring lifelike silk leaves and gradient-colored olive foam fruits. With three large forks and a reinforced stem, it's perfect for home decor, office, or artificial tree arrangements.

- Overall, 39.3" Tall
- Deep-green Color Leaves
- Realistic gradient-colored olive fruits
- Foam Fruits
- Polyurethane, Plastic, Wire
- Silk Leaves with Clear Veins
- Leaves firmly attached, not easy to fall off
- Natural-looking forked shape with 3 main branches
- Wired stems are easy to bend.
- Product Display