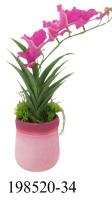

## Flower Pot Artificial Plant

198506-25 H:25cm

198510-18 H:18cm

198521-41 H:41cm

198518-34 H:34cm

198507-23 H:23cm

198511-29 H:29cm

198513-27 H:27cm

## Flower Pot Artificial Plant

198519-34 H:34cm

198514-35 H:35cm

H:41cm

198517-34

H:34cm

207HZY-25QT121 D60cm ID33cm ROSE & DELPHINIUM FLOWER & BERRY & EUCALYPTUS LEAF CHRISTMAS WREATH

207HZY-25QT122 D60cm ID33cm ROSE & DELPHINIUM FLOWER & BERRY & EUCALYPTUS LEAF CHRISTMAS WREATH