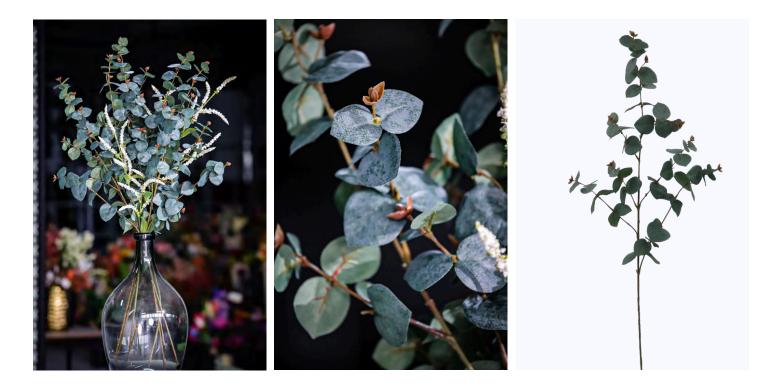

## Artificial Eucalyptus Leaves Stem

# Artificial Plants Faux Eucalyptus Stem- 35.4"

#### 157GVC-3503

Crafted with a natural gradient of green hues, this faux eucalyptus branch mimics the delicate veins. Perfect for year-round arrangements, it stays vibrant in any light without watering.

- Overall, 35.4" Tall
- Weathered White-tipped Leaves
- Polyurethane, Plastic, Wire
- Clear Texture
- Natural Color Transition
- Branched Stems with Small Splits
- Wired stems are easy to bend.
- Size and color can be customized.
- Packing: 127\*57\*50
- Packaging Rate: 36\*360
- MOQ: 1200pcs

# Artificial Eucalyptus Leaves Stem