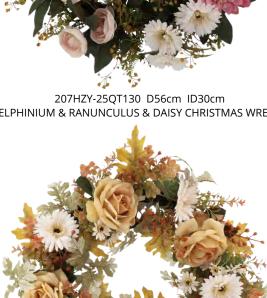

207HZY-25QT119 D35cm L70cm ROSE & DELPHINIUM FLOWER & BERRY & EUCALYPTUS LEAF CHRISTMAS TEARDROP SWAG 207HZY-25QT120 L190cm ROSE & DELPHINIUM FLOWER & BERRY & EUCALYPTUS LEAF CHRISTMAS GARLAND

207HZY-25QT028 D50cm DAHLIA FLOWER & HYDRANGEAS FLOWER & EUCALYPTUS LEAF CHRISTMAS WREATH

207HZY-25QT029 D60cm DAHLIA FLOWER & HYDRANGEAS FLOWER & EUCALYPTUS LEAF CHRISTMAS WREATH

207HZY-25QT025 L45cm DAHLIA FLOWER & HYDRANGEAS FLOWER & EUCALYPTUS LEAF CHRISTMAS SPRAY

207HZY-25QT026 L73cm DAHLIA FLOWER & HYDRANGEAS FLOWER & EUCALYPTUS LEAF CHRISTMAS TEARDROP SWAG 207HZY-25QT027 L180cm DAHLIA FLOWER & HYDRANGEAS FLOWER & EUCALYPTUS LEAF CHRISTMAS GARLAND