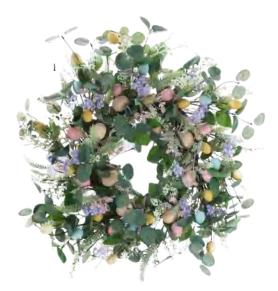

39697C D60cm ID22cm EASTER EGG & EUCALYPTUS LEAF & LAVENDER CHRISTMAS WREATH

39719C D55cm ID23cm WREATH

39697B L135cm EASTER EGG & EUCALYPTUS LEAF & LAVENDER CHRISTMAS GARLAND

39719B L140cm DAISY & EUCALYPTUS LEAF & GYPSOPHILA CHRISTMAS DAISY & EUCALYPTUS LEAF & GYPSOPHILA CHRISTMAS GARLAND