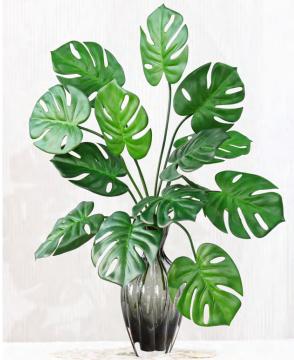

# Artificial Monstera Leaf Plant Stem of 7 Forks-27.5"

#### 18625003-GN

These crafted artificial botanicals offer perpetual sophistication for contemporary living spaces. Display multiple silk phalaenopsis orchid sprigs in a tall glass vessel to create an organic-chic focal point in dining areas.

- 27.5" Tall
- 3D-Print
- Rubberized Fabric Material
- Polyurethane, Plastic, Wire
- Nature-inspired color
- Wired stems are easy to bend.
- Size and color can be customized.
- Packing: 101\*58\*47
- Packaging Rate: 24\*240

## - Product Display