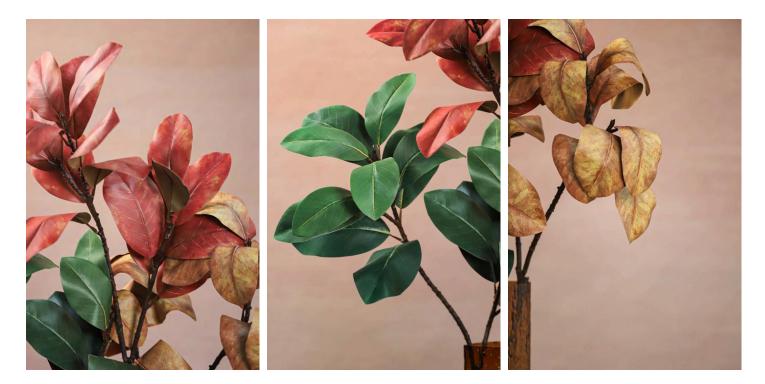

## Fall Brown Natural Faux Magnolia Leaf Branch-20"

#### 30625001

This faux Magnolia leaf branch features subtly variegated petals. The branch showcases a natural-looking trunk and rubberized fabric leaves. Each piece comes individually packaged and need extra money.

- Overall, 20" Tall
- Available in Three Colors
- Rubberized Fabric Leaves
- Polyurethane, Plastic, Wire
- Wired stems are easy to bend.
- Each is individually wrapped, requiring extra money
- Packing: 119\*38\*74
- Packaging Rate: 60\*300
- Product Display -

# Faux Magnolia Leaf Branch for Decor-25.9"

#### 30625002

Crafted with speckled petals, a textured natural-look trunk, and lifelike filmfabric leaves. The slim lower stem makes this faux magnolia branch easy to arrange in any decorative setting.

- Overall, 25.9" Tall
- 10 Leaves
- Available in Three Colors
- Features Variegated Magnolia Leaves
- Rubberized Fabric Leaves
- Polyurethane, Plastic, Wire
- Slender lower stem makes it easy to decorate
- Wired stems are easy to bend.
- Size and color can be customized.
- Packing: 119\*38\*74
- Packaging Rate: 48\*240