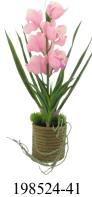

## Flower Pot Artificial Plant

198506-25 H:25cm

198510-18 H:18cm

198521-41 H:41cm

198518-34 H:34cm

198507-23 H:23cm

198511-29 H:29cm

198513-27 H:27cm

## Flower Pot Artificial Plant

198519-34 H:34cm

198514-35 H:35cm

H:41cm

198517-34

H:34cm

207HZY-25QT121 D60cm ID33cm ROSE & DELPHINIUM FLOWER & BERRY & EUCALYPTUS LEAF CHRISTMAS WREATH

207HZY-25QT122 D60cm ID33cm ROSE & DELPHINIUM FLOWER & BERRY & EUCALYPTUS LEAF CHRISTMAS WREATH