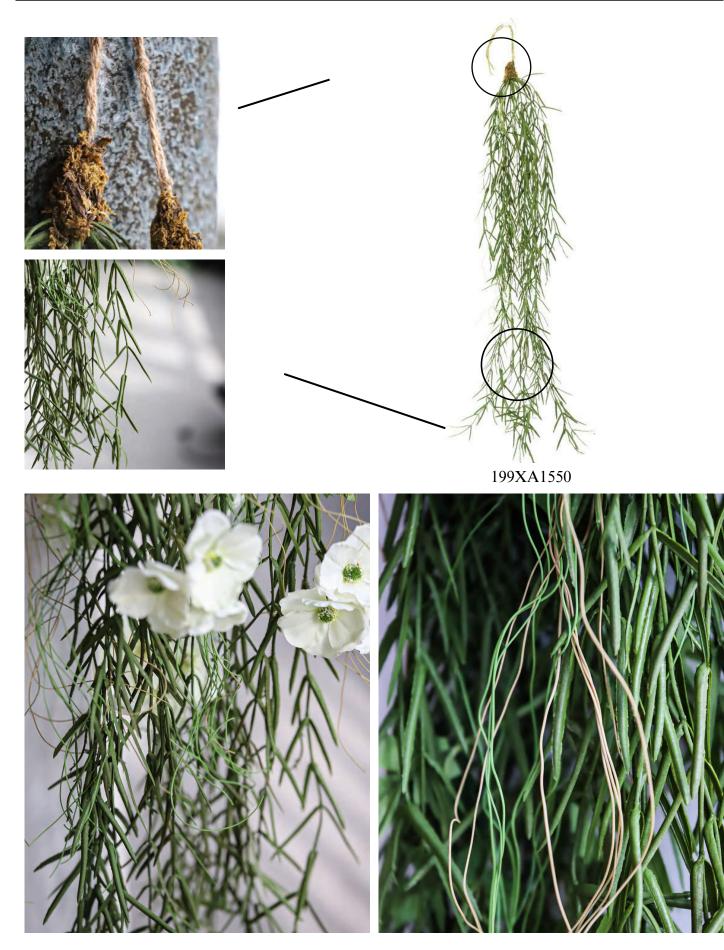

# UV Treated Indoor/Outdoor Fake Hanging Plants- 45"

### 199XA1550

Step up your interior design with this hanging Rosemary plant, that offer durability.

Botanically realistic artificial leaves provide a fresh feel and look that invites nature's outdoor beauty into your home.

- 45" Tall
- String Portion, 8.6" Tall
- Layered Leaves Design
- Soft Rubber Material
- Polyurethane, Plastic, Wire
- Inner Threads, Outer Leaves
- Wired stems are easy to bend.
- Size and color can be customized.
- Packing: 126\*30\*64
- Packaging Rate: 24\*96
- Product Display

Artificial Hanging Rosemary Plant

www.sinofloral.com