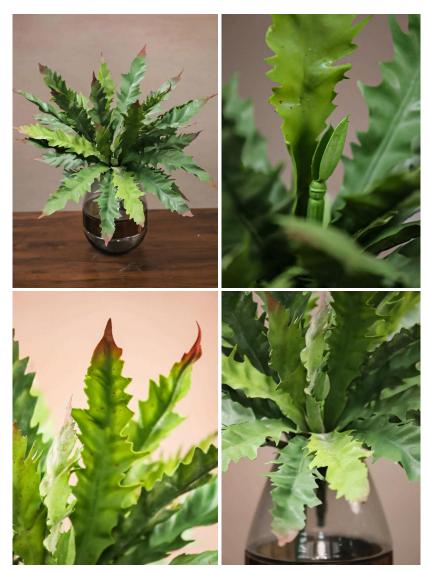

## Bird's Nest Fern Plant

## Artificial Green Bird Nest Fern Silk Plant- 21.2"

#### 199XA01181

Stunningly beautiful, this 16" artificial bird's nest fern silk plant look and feel natural but will never wilt or wither. Very versatile and can be used in a number of decorative ways.

- 21.2" Tall
- Leaves Branch Portion, 16.5" Tall
- Weathered White-tipped Leaves
- Soft Rubber Leaves & Layered Design
- Polyurethane, Plastic, Wire
- No Plastic Touch
- Speckled Mid-leaf Detailing
- Gradient Leaf Hues
- Wired stems are easy to bend.
- Size and color can be customized.
- Packing: 126\*30\*64
- Packaging Rate: 24\*96