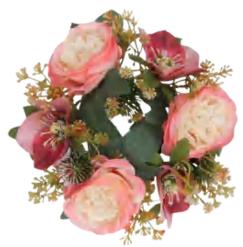

### CANDLE RING

110235 D26cm ID8cm ROSE & CYMBIDIUM NAPKIN RING

110224-1 D20cm ID8cm HELLEBORUS NAPKIN RING

110224-2 D20cm ID8cm HELLEBORUS NAPKIN RING

110223-1 D23cm ID8cm CYMBIDIUM NAPKIN RING

110223-2 D23cm ID8cm CYMBIDIUM NAPKIN RING

110223-3 D23cm ID8cm CYMBIDIUM NAPKIN RING

110223-4 D23cm ID8cm CYMBIDIUM NAPKIN RING