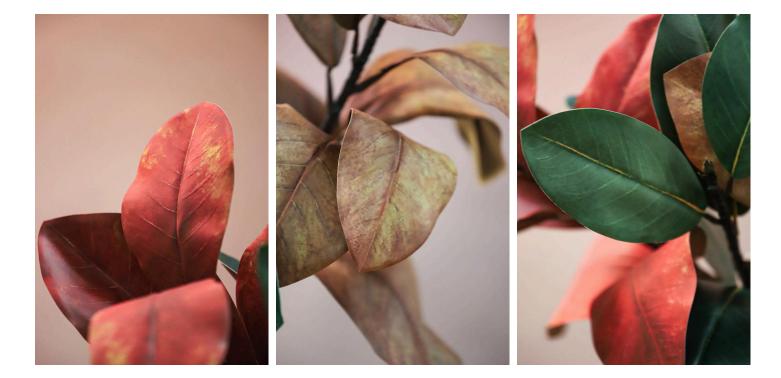

## Fall Brown Natural Faux Magnolia Leaf Branch-20"

#### 30625001

This faux Magnolia leaf branch features subtly variegated petals. The branch showcases a natural-looking trunk and rubberized fabric leaves. Each piece comes individually packaged and need extra money.

- Overall, 20" Tall
- Available in Three Colors
- Rubberized Fabric Leaves
- Polyurethane, Plastic, Wire
- Wired stems are easy to bend.
- Each is individually wrapped, requiring extra money
- Packing: 119\*38\*74
- Packaging Rate: 60\*300
- Product Display -