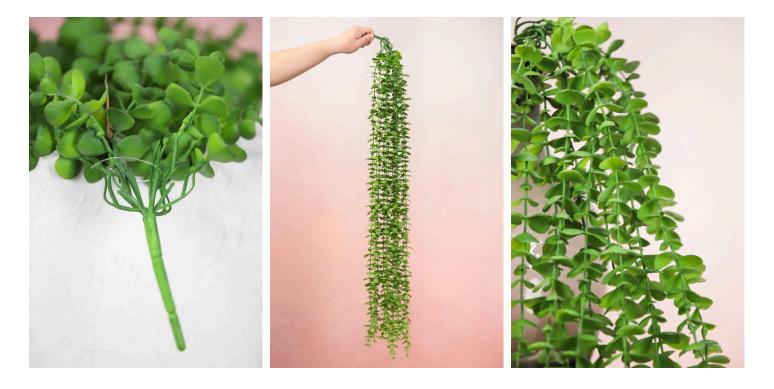

# Realistic Artificial Hanging Green Plants-45.2"

### 196CY-199-03-GN

Crafted from soft rubber with a layered design, this 45.7" artificial succulent hanging plant features size-graded leaves and a flexible stem wrapped in tubing for a realistic, natural look.

- 45.2" Tall
- 35 pieces
- Soft Rubber Material
- Stem Covered with Rubber Tube
- Various Sizes Leaves
- Wired stems are easy to bend.
- Size and color can be customized.
- Packing: 130\*50\*50
- Packaging Rate: 24\*96
- Product Display