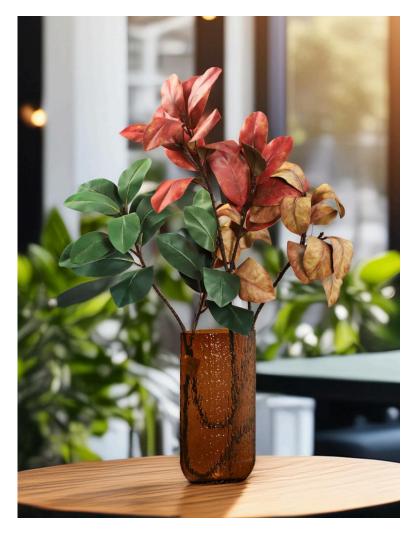

## Fall Brown Natural Faux Magnolia Leaf Branch-20"

#### 30625001

This faux Magnolia leaf branch features subtly variegated petals. The branch showcases a natural-looking trunk and rubberized fabric leaves. Each piece comes individually packaged and need extra money.

- Overall, 20" Tall
- Available in Three Colors
- Rubberized Fabric Leaves
- Polyurethane, Plastic, Wire
- Wired stems are easy to bend.
- Each is individually wrapped, requiring extra money
- Packing: 119\*38\*74
- Packaging Rate: 60\*300
- Product Display -