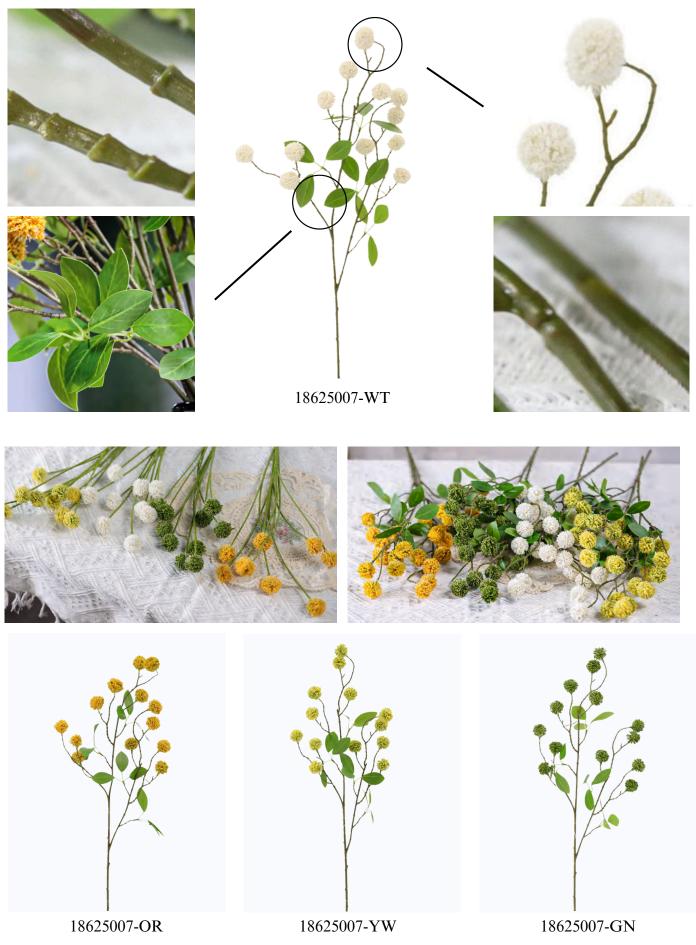

## Artificial Chestnut Pods

# 17 Forks Artificial Glittered Chestnut Pods Stem-26.7"

#### 18625007

Faux Chestnut Pods, can customize the size and color available in four colors to seamlessly blend into wreaths and seasonal displays.

Effortlessly low-maintenance, lifelike stems offer enduring elegance without upkeep.

- 26.7" Tall
- Spiral-treated Branches
- Polyurethane, Plastic, Wire
- Available in Four Colors
- Low Maintenance
- Wired stems are easy to bend.
- Size and color can be customized.
- Packing: 120\*52\*52
- Packaging Rate: 24\*240
- Product Display -