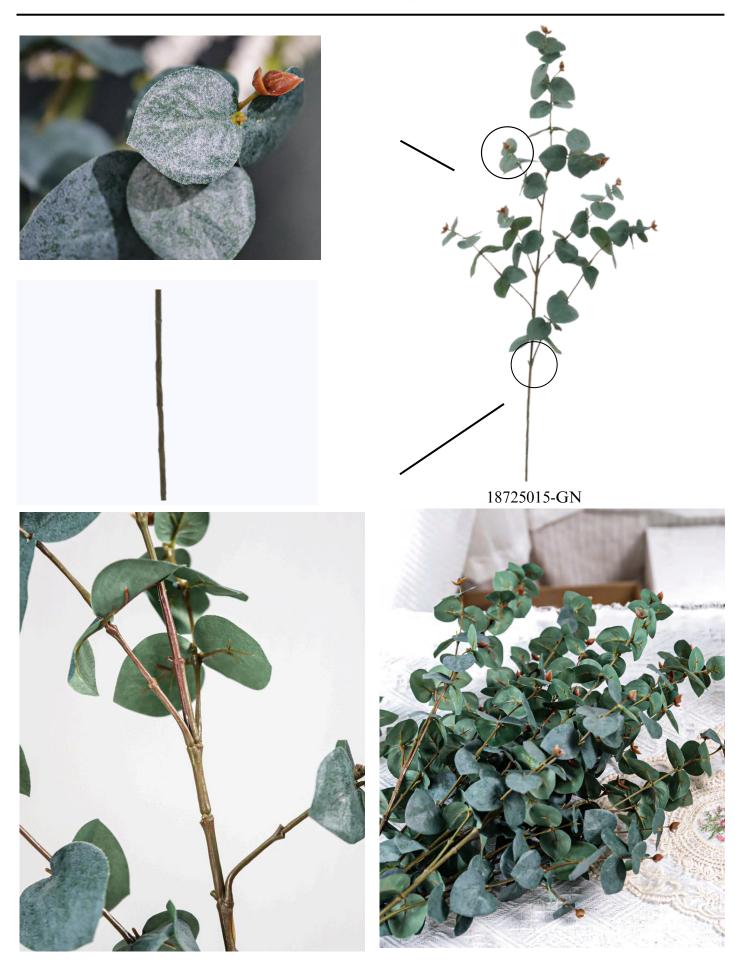

## Money Leaf Long Branch

# Real Touch Latex Artificial Money Leaf Branch-34.6"

#### 18725015

Stunningly beautiful, this 34.64" artificial money leaf long branch will never need a drop of water.

The leaves gradually diminish in size closer to the buds bringing extra color and richness to your decorations.

- 34.6" Tall
- Leaves Branch Portion, 19.7" Tall
- Weathered White-tipped Leaves
- Polyurethane, Plastic, Wire
- Clear Texture
- Gradient-colored Stem & Bud
- Wired stems are easy to bend.
- Size and color can be customized.
- Packing:95\*42\*58
- Packaging Rate: 12\*144
- Product Display

# Money Leaf Long Branch