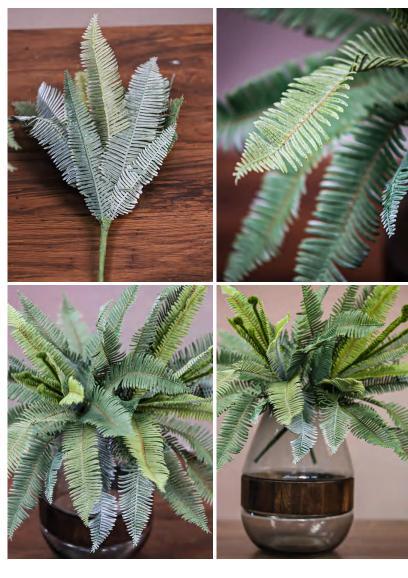

## Artificial Green Bird Nest Fern Silk Plant- 21.2"

#### 199XA01181

Stunningly beautiful, this 16" artificial bird's nest fern silk plant look and feel natural but will never wilt or wither. Very versatile and can be used in a number of decorative ways.

- 21.2" Tall
- Leaves Branch Portion, 16.5" Tall
- Weathered White-tipped Leaves
- Soft Rubber Leaves & Layered Design
- Polyurethane, Plastic, Wire
- No Plastic Touch
- Speckled Mid-leaf Detailing
- Gradient Leaf Hues
- Wired stems are easy to bend.
- Size and color can be customized.
- Packing: 126\*30\*64
- Packaging Rate: 24\*96