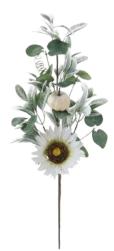

39709C D55cm ID23cm SUNFLOWER & BERRY & CUCALYPTUS LEAF CHRISTMAS WREATH

39709B L130cm D7cm SUNFLOWER & BERRY & CUCALYPTUS LEAF CHRISTMAS GARLAND

39709A L76cm D7cm SUNFLOWER & BERRY & CUCALYPTUS LEAF CHRISTMAS SPRAY

39706C D50cm ID23cm SUNFLOWER & EUCALYPTUS LEAF CHRISTMAS WREATH

39706B L150cm SUNFLOWER & EUCALYPTUS LEAF CHRISTMAS GARLAND

39706A L75cm D13cm SUNFLOWER & EUCALYPTUS LEAF CHRISTMAS SPRAY

39693C D58cm ID23cm WREATH