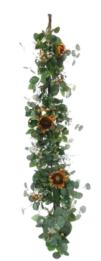

39709C D55cm ID23cm SUNFLOWER & BERRY & CUCALYPTUS LEAF CHRISTMAS WREATH

39709B L130cm D7cm SUNFLOWER & BERRY & CUCALYPTUS LEAF CHRISTMAS GARLAND

39709A L76cm D7cm SUNFLOWER & BERRY & CUCALYPTUS LEAF CHRISTMAS SPRAY

39706C D50cm ID23cm SUNFLOWER & EUCALYPTUS LEAF CHRISTMAS WREATH

39706B L150cm SUNFLOWER & EUCALYPTUS LEAF CHRISTMAS GARLAND

39706A L75cm D13cm SUNFLOWER & EUCALYPTUS LEAF CHRISTMAS SPRAY

39693C D58cm ID23cm WREATH