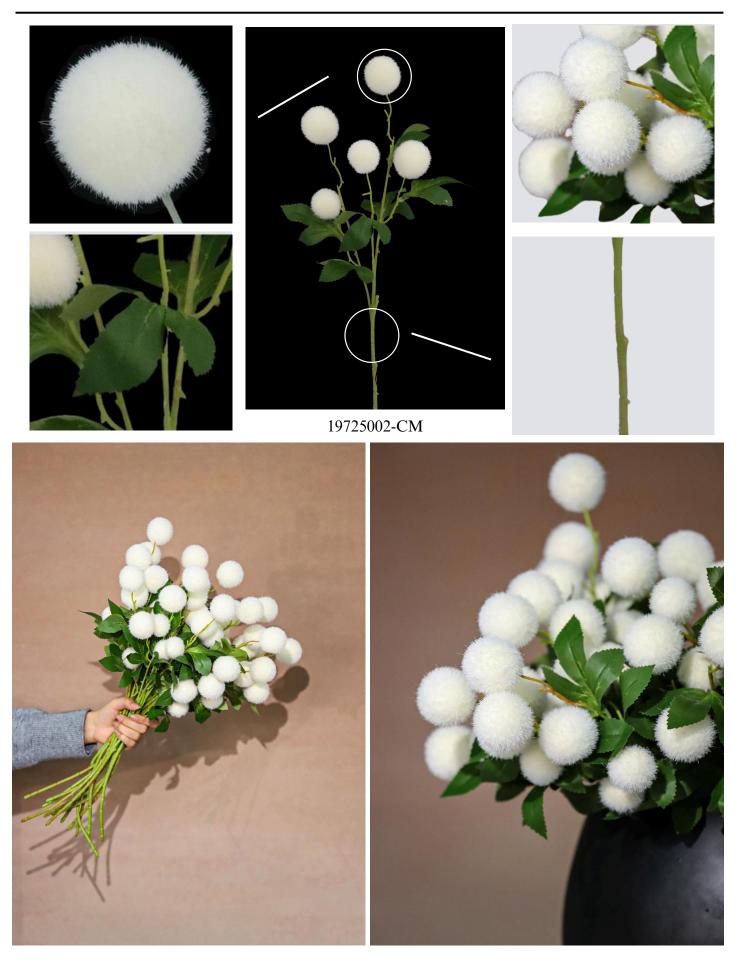

# Faux Cream Snow Pompom Ball Spray-20.4"

#### 19725002-CM

Crafted with flocked materials, each combines with feather-soft velour coating, engineered to flutter naturally in breezes.

The Pompom Ball thrives outdoors or indoors as mantelpiece magic—no watering required.

- 20.4" Tall
- 5 Heads
- Flocked Pompom Ball
- Polyurethane, Plastic, Wire
- Wired stems are easy to bend.
- Size and color can be customized.
- Packing: 130\*50\*80
- Packaging Rate: 200\*800
- Product Display –

# Cream Snow Pompom Ball