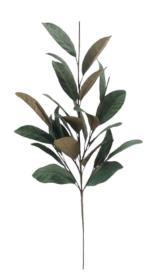

# Faux Olive Branch with Deep-green Leaves-39.3"

#### 14425001

Faux Olive branch featuring lifelike silk leaves and gradient-colored olive foam fruits. With three large forks and a reinforced stem, it's perfect for home decor, office, or artificial tree arrangements.

- Overall, 39.3" Tall
- Deep-green Color Leaves
- Realistic gradient-colored olive fruits
- Foam Fruits
- Polyurethane, Plastic, Wire
- Silk Leaves with Clear Veins
- Leaves firmly attached, not easy to fall off
- Natural-looking forked shape with 3 main branches
- Wired stems are easy to bend.
- Product Display