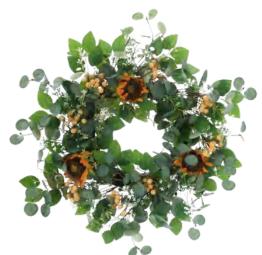

39706C D50cm ID23cm SUNFLOWER & EUCALYPTUS LEAF CHRISTMAS WREATH

39706B L150cm SUNFLOWER & EUCALYPTUS LEAF CHRISTMAS GARLAND

39706A L75cm D13cm SUNFLOWER & EUCALYPTUS LEAF CHRISTMAS SPRAY

39693C D58cm ID23cm WREATH