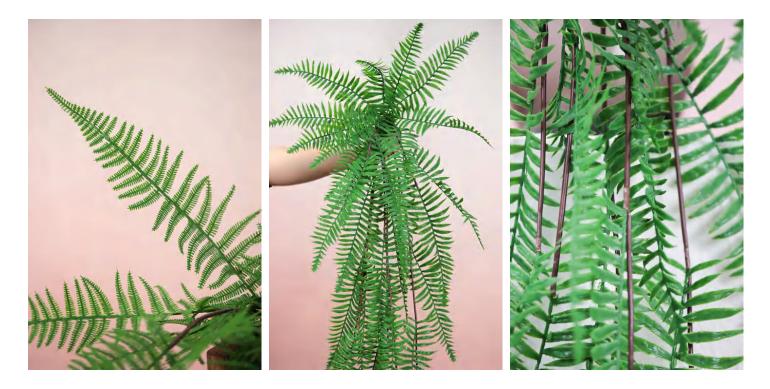

# Artificial Fern Plants

These artificial fern plants are made from high-quality silk and plastic, featuring exquisite details for a lifelike appearance. Ideal for home décor, offices, or special occasions, they add a touch of natural freshness to any space. With no need for watering or pruning, they remain vibrant and green all year round.

## Fern Picks Artificial Plants Maintenance Free-29.1"

#### 199XA966-3GNBRN

Crafted with hand-painted wooden stems and subtle flocking for organic texture, each frond features gradient-hued leaves with delicate black veining and earthy red-tipped ends that mirror nature's artistry.