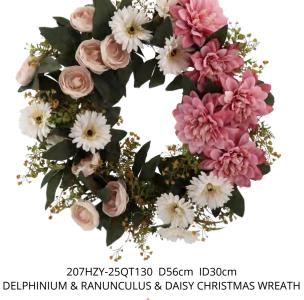

## Flower Pot Artificial Plant

198519-34 H:34cm

198514-35 H:35cm

H:41cm

198517-34

H:34cm

207HZY-25QT121 D60cm ID33cm ROSE & DELPHINIUM FLOWER & BERRY & EUCALYPTUS LEAF CHRISTMAS WREATH

207HZY-25QT122 D60cm ID33cm ROSE & DELPHINIUM FLOWER & BERRY & EUCALYPTUS LEAF CHRISTMAS WREATH