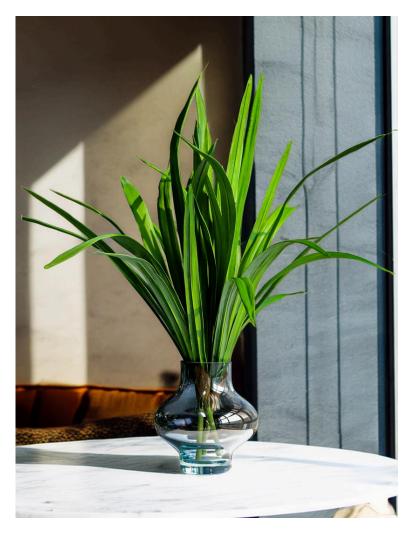

## Monstera Leaf

# Artificial Monstera Leaf Plant Stem of 7 Forks-27.5"

#### 18625003-GN

These crafted artificial botanicals offer perpetual sophistication for contemporary living spaces. Display multiple silk phalaenopsis orchid sprigs in a tall glass vessel to create an organic-chic focal point in dining areas.

- 27.5" Tall
- 3D-Print
- Rubberized Fabric Material
- Polyurethane, Plastic, Wire
- Nature-inspired color
- Wired stems are easy to bend.
- Size and color can be customized.
- Packing: 101\*58\*47
- Packaging Rate: 24\*240