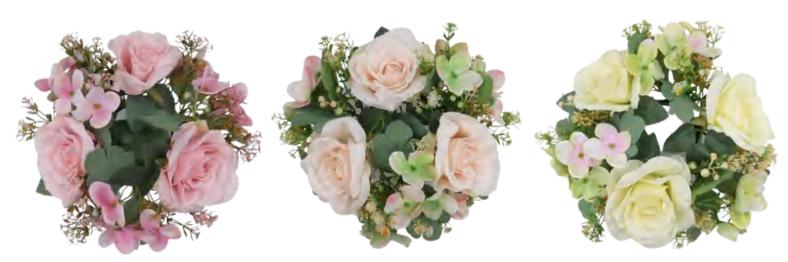

110225-1 D23cm ID8cm 110225-2 D23cm ID8cm ROSE & SMALL FLOWER CHRISTMAS NAPKIN RING ROSE & SMALL FLOWER CHRISTMAS NAPKIN RING

110225-3 D23cm ID8cm ROSE & HYDRANGEA NAPKIN RING 110225-4 D23cm ID8cm ROSE & HYDRANGEA NAPKIN RING 110225-5 D23cm ID8cm ROSE & HYDRANGEA NAPKIN RING

### CANDLE RING

110235 D26cm ID8cm ROSE & CYMBIDIUM NAPKIN RING

110224-1 D20cm ID8cm HELLEBORUS NAPKIN RING

110224-2 D20cm ID8cm HELLEBORUS NAPKIN RING

110223-1 D23cm ID8cm CYMBIDIUM NAPKIN RING

110223-2 D23cm ID8cm CYMBIDIUM NAPKIN RING