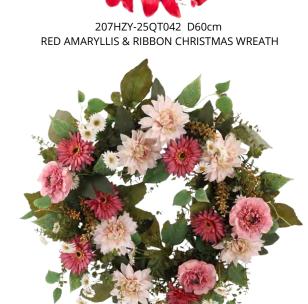

207HZY-25QT041 D60cm PEONY FLOWER & RED BERRY CHRISTMAS WREATH

207HZY-25QT127 D60cm ID31cm DAISY & DAHLIA & SUNFLOWER CHRISTMAS WREATH

GREEN EUCALYPTUS LEAF CHRISTMAS WREATH

207HZY-25QT128 D60cm ID31cm DELPHINIUM FLOWER & EUCALYPTUS LEAF & SMALL FLOWER CHRISTMAS WREATH