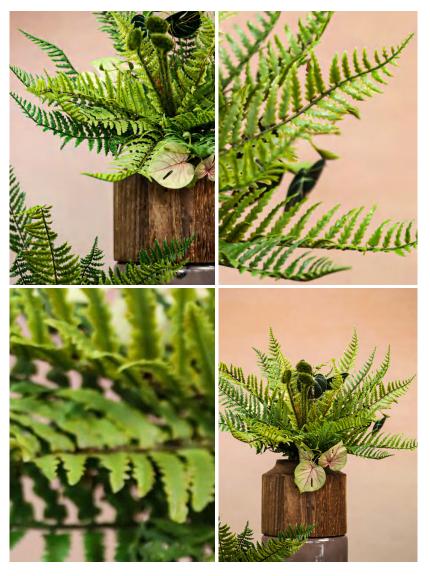

## Fern Picks Artificial Plants Maintenance Free-29.1"

#### 199XA966-3GNBRN

Crafted with hand-painted wooden stems and subtle flocking for organic texture, each frond features gradient-hued leaves with delicate black veining and earthy red-tipped ends that mirror nature's artistry.

- Overall, 29.1" Tall
- Leaves Branch Portion, 22.4" Tall
- Flocked Material
- Polyurethane, Plastic, Wire
- Delicate Black Veining Leaves
- Rust-red Tipped Fronds
- Layered Leaves
- Wired stems are easy to bend.
- Size and color can be customized.
- Packing: 126\*30\*64
- Packaging Rate: 18\*72