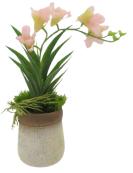

## Flower Pot Artificial Plant

198506-25 H:25cm

198510-18 H:18cm

198521-41 H:41cm

198518-34 H:34cm

198507-23 H:23cm

198511-29 H:29cm

198513-27 H:27cm

H:34cm

## Flower Pot Artificial Plant

198519-34 H:34cm

198514-35 H:35cm

H:41cm

198517-34

H:34cm

207HZY-25QT121 D60cm ID33cm ROSE & DELPHINIUM FLOWER & BERRY & EUCALYPTUS LEAF CHRISTMAS WREATH

207HZY-25QT122 D60cm ID33cm ROSE & DELPHINIUM FLOWER & BERRY & EUCALYPTUS LEAF CHRISTMAS WREATH