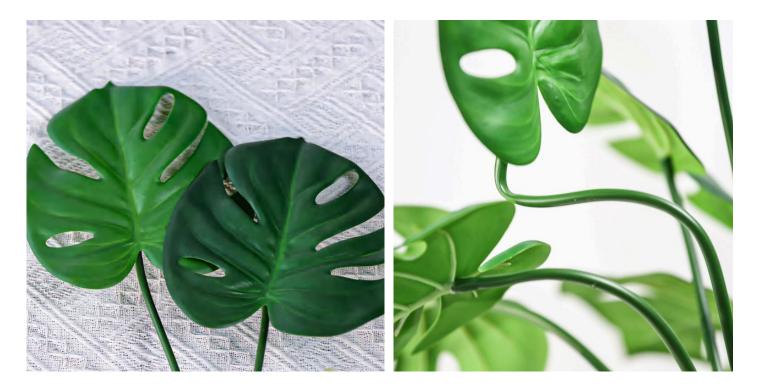

## Monstera Leaf

# Artificial Monstera Leaf Plant Stem of 7 Forks-27.5"

#### 18625003-GN

These crafted artificial botanicals offer perpetual sophistication for contemporary living spaces. Display multiple silk phalaenopsis orchid sprigs in a tall glass vessel to create an organic-chic focal point in dining areas.

- 27.5" Tall
- 3D-Print
- Rubberized Fabric Material
- Polyurethane, Plastic, Wire
- Nature-inspired color
- Wired stems are easy to bend.
- Size and color can be customized.
- Packing: 101\*58\*47
- Packaging Rate: 24\*240

## - Product Display