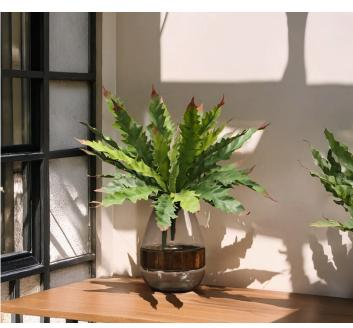

## Artificial Green Bird Nest Fern Silk Plant- 21.2"

#### 199XA01181

Stunningly beautiful, this 16" artificial bird's nest fern silk plant look and feel natural but will never wilt or wither. Very versatile and can be used in a number of decorative ways.

- 21.2" Tall
- Leaves Branch Portion, 16.5" Tall
- Weathered White-tipped Leaves
- Soft Rubber Leaves & Layered Design
- Polyurethane, Plastic, Wire
- No Plastic Touch
- Speckled Mid-leaf Detailing
- Gradient Leaf Hues
- Wired stems are easy to bend.
- Size and color can be customized.
- Packing: 126\*30\*64
- Packaging Rate: 24\*96