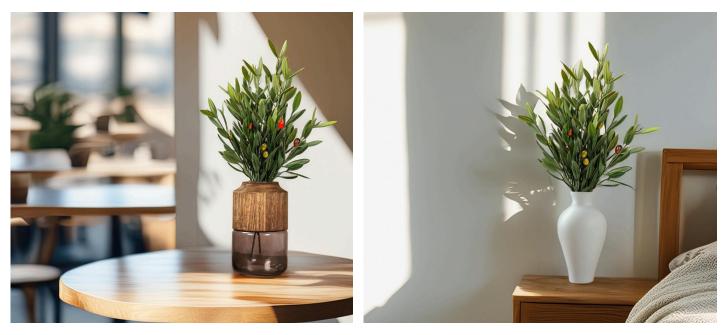

## Artifiical Olive Branch

# Tall Artifiical Olive Branch -38.5"

#### 19225001

Crafted in a vase, our faux olive branch arrangement reimagines Mediterranean elegance through design.

Protective polymer-coated branches withstand humidity and fading, perfect for room decoration-no watering.

- 38.5" Tall
- Leaves Branch Portion, 28.3" Tall
- Weathered White-tipped Leaves
- Protective Polymer-coated Stems
- Polyurethane, Plastic, Wire
- Selectively Downward-angled Leaves
- High-density Leaves
- Wired stems are easy to bend.
- Size and color can be customized.
- Packing: 100\*55\*50
- Product Display