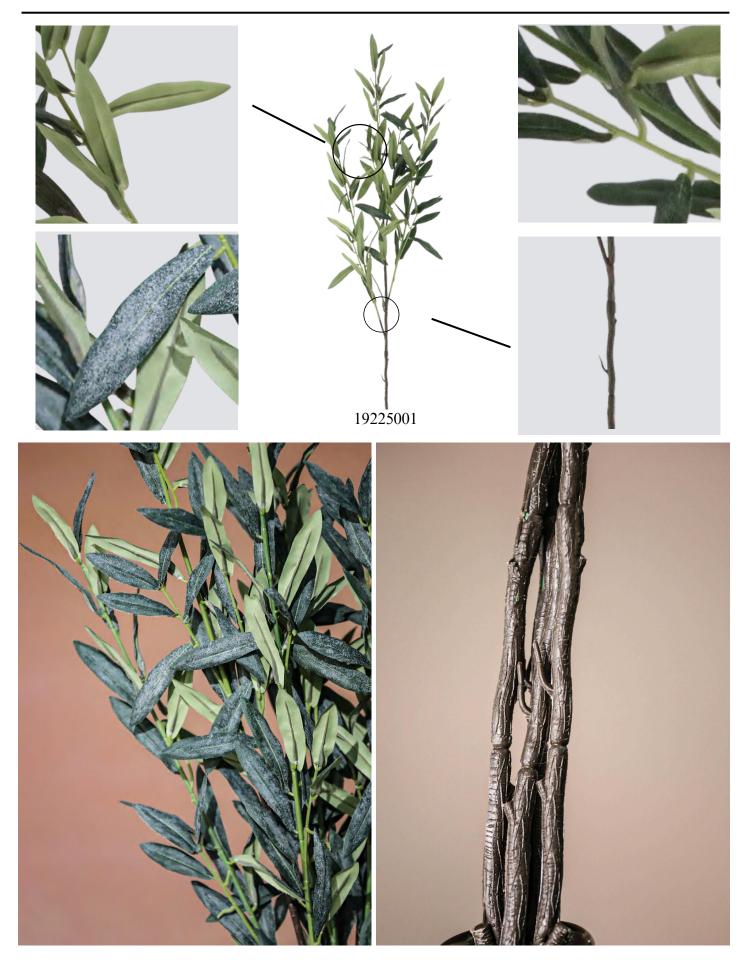

## Artifiical Olive Branch

# Tall Artifiical Olive Branch -38.5"

#### 19225001

Crafted in a vase, our faux olive branch arrangement reimagines Mediterranean elegance through design.

Protective polymer-coated branches withstand humidity and fading, perfect for room decoration-no watering.

- 38.5" Tall
- Leaves Branch Portion, 28.3" Tall
- Weathered White-tipped Leaves
- Protective Polymer-coated Stems
- Polyurethane, Plastic, Wire
- Selectively Downward-angled Leaves
- High-density Leaves
- Wired stems are easy to bend.
- Size and color can be customized.
- Packing: 100\*55\*50
- Product Display