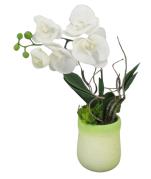

## Flower Pot Artificial Plant

198506-25 H:25cm

198510-18 H:18cm

198521-41 H:41cm

198518-34 H:34cm

198507-23 H:23cm

198511-29 H:29cm

198513-27 H:27cm

## Flower Pot Artificial Plant

198519-34 H:34cm

198514-35 H:35cm

H:41cm

198517-34

H:34cm

207HZY-25QT121 D60cm ID33cm ROSE & DELPHINIUM FLOWER & BERRY & EUCALYPTUS LEAF CHRISTMAS WREATH

207HZY-25QT122 D60cm ID33cm ROSE & DELPHINIUM FLOWER & BERRY & EUCALYPTUS LEAF CHRISTMAS WREATH