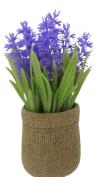

## Flower Pot Artificial Plant

198506-25 H:25cm

198510-18 H:18cm

198521-41 H:41cm

198518-34 H:34cm

198507-23 H:23cm

198511-29 H:29cm

198513-27 H:27cm

H:34cm

## Flower Pot Artificial Plant

198519-34 H:34cm

198514-35 H:35cm

H:41cm

198517-34

H:34cm

207HZY-25QT121 D60cm ID33cm ROSE & DELPHINIUM FLOWER & BERRY & EUCALYPTUS LEAF CHRISTMAS WREATH

207HZY-25QT122 D60cm ID33cm ROSE & DELPHINIUM FLOWER & BERRY & EUCALYPTUS LEAF CHRISTMAS WREATH