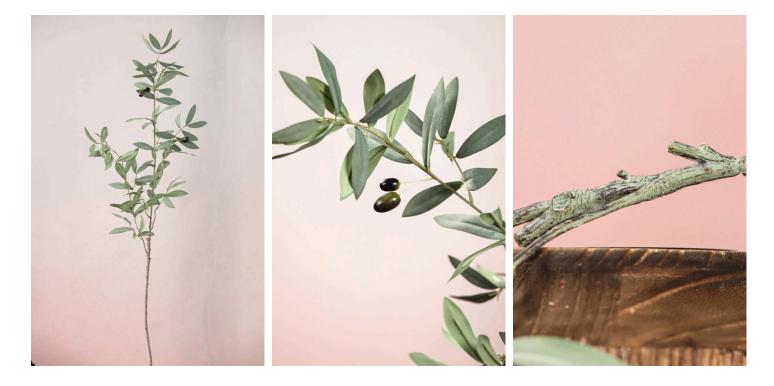

### Artificial Olive Tree Branch

# Artificial Olive Branch in Glass Vase - 27.5"

#### 19225002

Crafted in a vessel, our lifelike olive branch arrangement merges coastal charm with modern durability. Unlike living plants, this sustainable olive branch requires zero pruning.

- 27.5" Tall
- Leaves Portion, 22" Tall
- Spiral-treated Branches
- Clear Texture
- Gradient-colored Foam Fruits
- Polyurethane, Plastic, Wire
- Natural Curvature
- High-density Branch Structure
- Wired stems are easy to bend.
- Size and color can be customized.
- Packing: 70\*60\*60