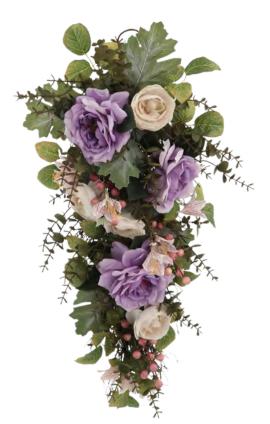

207HZY-25QT119 D35cm L70cm ROSE & DELPHINIUM FLOWER & BERRY & EUCALYPTUS LEAF CHRISTMAS TEARDROP SWAG 207HZY-25QT120 L190cm ROSE & DELPHINIUM FLOWER & BERRY & EUCALYPTUS LEAF CHRISTMAS GARLAND

207HZY-25QT028 D50cm DAHLIA FLOWER & HYDRANGEAS FLOWER & EUCALYPTUS LEAF CHRISTMAS WREATH