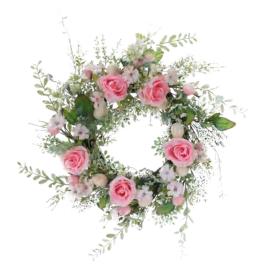

## Flower Pot Artificial Plant

198519-34 H:34cm

198514-35 H:35cm

H:41cm

198517-34

H:34cm

207HZY-25QT121 D60cm ID33cm ROSE & DELPHINIUM FLOWER & BERRY & EUCALYPTUS LEAF CHRISTMAS WREATH

207HZY-25QT122 D60cm ID33cm ROSE & DELPHINIUM FLOWER & BERRY & EUCALYPTUS LEAF CHRISTMAS WREATH