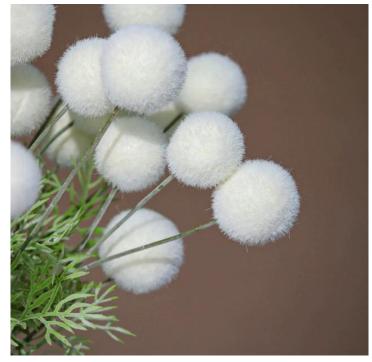

# 4 Heads Artificial Snow Pompom Ball Spray-22.8"

#### 19725001-CM

Our cream snow Pompom Ball, crafted from premium flocked materials, brings alpine serenity to any space with its windkissed dance.

A year-round ode to winter's quiet beauty—zero maintenance, infinite charm.

- 22.8" Tall
- 4 Heads
- Flocked Pompom Ball
- Polyurethane, Plastic, Wire
- Wired stems are easy to bend.
- Size and color can be customized.
- Packing: 130\*50\*80
- Packaging Rate:150\*600
- Product Display -