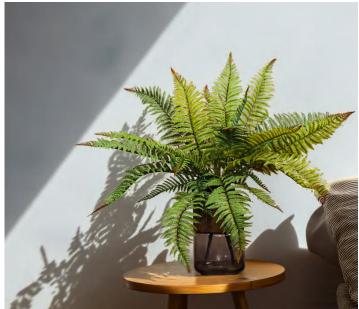

## Fern Picks Artificial Plants Maintenance Free-29.1"

#### 199XA966-3GNBRN

Crafted with hand-painted wooden stems and subtle flocking for organic texture, each frond features gradient-hued leaves with delicate black veining and earthy red-tipped ends that mirror nature's artistry.

- Overall, 29.1" Tall
- Leaves Branch Portion, 22.4" Tall
- Flocked Material
- Polyurethane, Plastic, Wire
- Delicate Black Veining Leaves
- Rust-red Tipped Fronds
- Layered Leaves
- Wired stems are easy to bend.
- Size and color can be customized.
- Packing: 126\*30\*64
- Packaging Rate: 18\*72