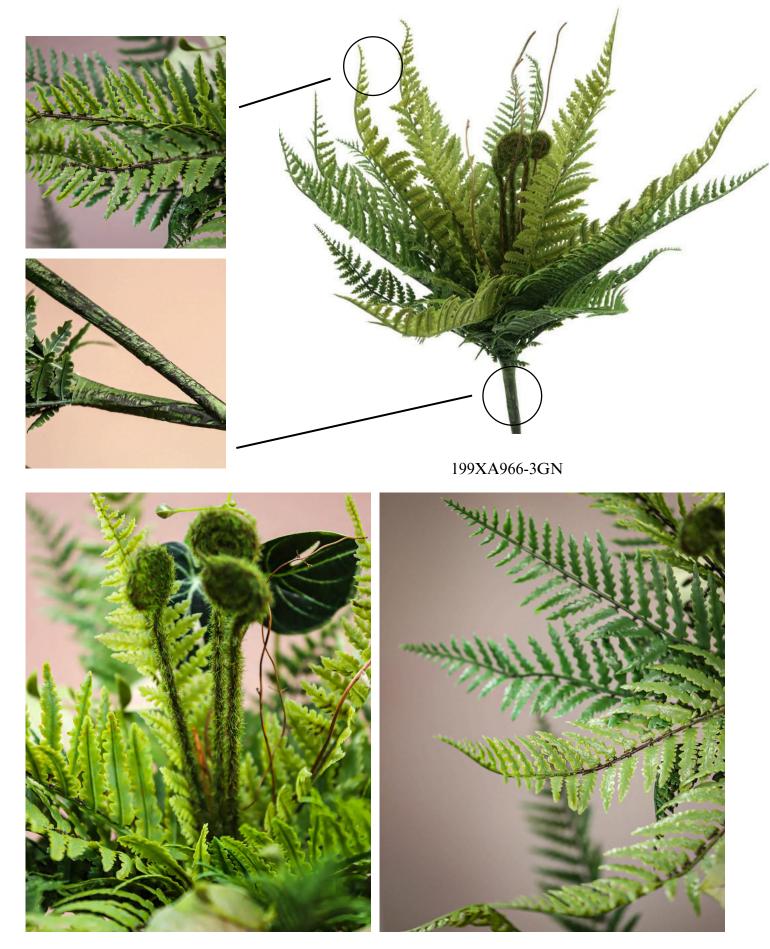

## Lifelike UV Resistant Faux Fern Plants-16.9"

#### 199XA966-3GN

Crafted with hand-painted wooden stems and subtle flocking for organic texture, each frond features gradient-hued leaves with delicate black veining and earthy red-tipped ends that mirror nature's artistry.

- Overall, 16.9" Tall
- Leaves Branch Portion, 11.8" Tall
- Flocked Material
- Polyurethane, Plastic, Wire
- Delicate Black Veining Leaves
- Rust-red Tipped Fronds
- Layered Leaves
- Earth-toned Binding Strips
- Wired stems are easy to bend.
- Size and color can be customized.
- Packing: 126\*30\*64
- Packaging Rate: 36\*144

## Styled IRL —