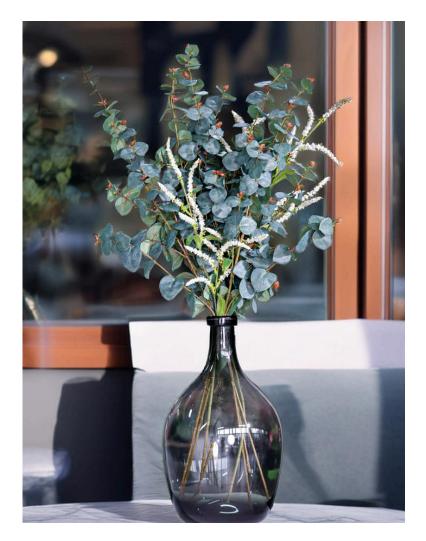

## Artificial Eucalyptus Leaves Stem

# Artificial Plants Faux Eucalyptus Stem- 35.4"

#### 157GVC-3503

Crafted with a natural gradient of green hues, this faux eucalyptus branch mimics the delicate veins. Perfect for year-round arrangements, it stays vibrant in any light without watering.

- Overall, 35.4" Tall
- Weathered White-tipped Leaves
- Polyurethane, Plastic, Wire
- Clear Texture
- Natural Color Transition
- Branched Stems with Small Splits
- Wired stems are easy to bend.
- Size and color can be customized.
- Packing: 127\*57\*50
- Packaging Rate: 36\*360
- MOQ: 1200pcs

# Artificial Eucalyptus Leaves Stem