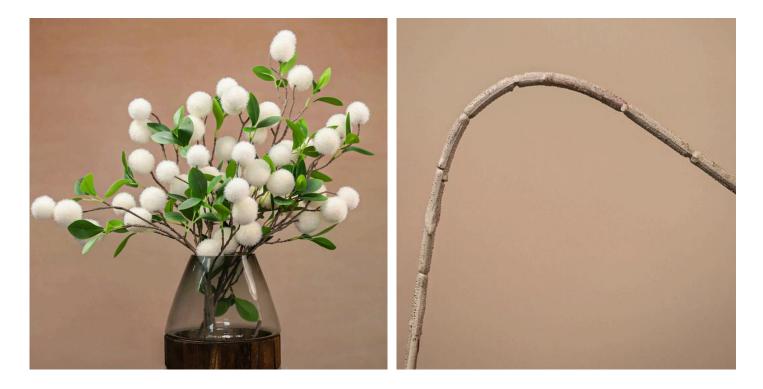

# Pompom Ball Artificial Flowers Stems- 25.9"

#### 15825007-WT

Nature-inspired hues that add a touch of organic texture to any vase. Bendable wire stems let you customize heights and shapes, creating cozy, inviting spaces with zero upkeep.

- Overall, 25.9" Tall
- 10 Heads
- Flocked Ball Material with Various Sizes
- Leaves in Rubberized Fabric
- Polyurethane, Plastic, Wire
- Textured Stem with a Granular Finish
- Wired stems are easy to bend.
- Size and color can be customized.
- Packing: 110\*52\*52
- Packaging Rate: 24\*240

– Product Display -