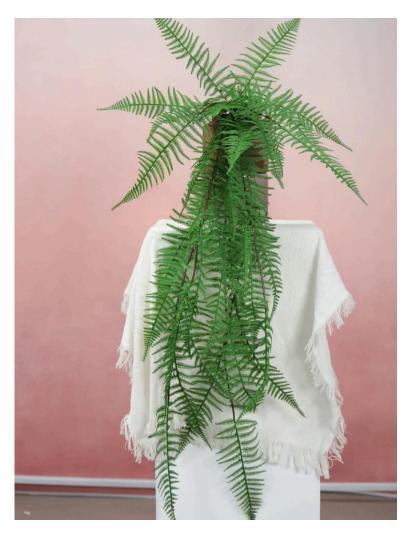

## Artificial Fern Plants

## Artificial Greenery Fern Plants-29.9"

#### 196CY-072-GN 196CY-074-GN

Crafted with soft, high-quality materials, this 29.9" artificial fern features seamless joints, natural drooping leaves, and lifelike green hues—perfect for effortless, long-lasting décor.

- 29.9" Tall/35.4" Tall
- 27 pieces/46 pieces
- Seamless Branch Connection
- Natural Draping Effect
- Polyurethane, Plastic, Wire
- Wired stems are easy to bend.
- Size and color can be customized.
- Packing: 130\*50\*40
- Packaging Rate: 60\*240/40\*160

– Product Display