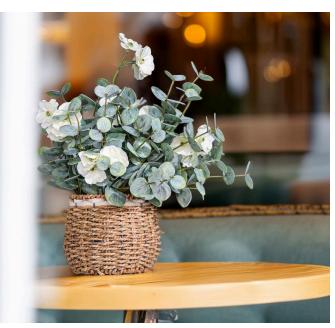

## Seeded Eucalyptus Stem

## Faux Seeded Eucalyptus Stem- 24"

#### 18725014-GN

Command attention with these 19.29" botanically precise faux Eucalyptus sprays, their green leaves in perpetual freshness.

Drape them over mantels, weave into wreaths, or pair with dried florals for organic-modern drama.

- 24" Tall, Leaves Portion, 11.8" Tall
- 2 Forks
- Rubberized Fabric Leaves
- Rubber Tube Stem
- Size and color can be customized.
- Wired stems are easy to bend.
- Packing: 95\*42\*58
- Packaging Rate: 36\*360