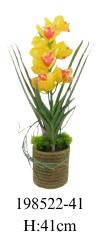

## Flower Pot Artificial Plant

198506-25 H:25cm

198510-18 H:18cm

198521-41 H:41cm

198518-34 H:34cm

198507-23 H:23cm

198511-29 H:29cm

198513-27 H:27cm

## Flower Pot Artificial Plant

198519-34 H:34cm

198514-35 H:35cm

H:41cm

198517-34

H:34cm

207HZY-25QT121 D60cm ID33cm ROSE & DELPHINIUM FLOWER & BERRY & EUCALYPTUS LEAF CHRISTMAS WREATH

207HZY-25QT122 D60cm ID33cm ROSE & DELPHINIUM FLOWER & BERRY & EUCALYPTUS LEAF CHRISTMAS WREATH