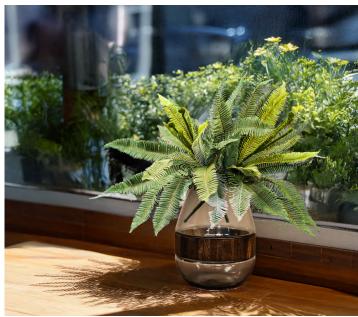

## Faux Mini Boston Fern Outdoor Decor - 16.5"

#### 199XA01059

Decorate your home with sustainable, low-maintenance faux fern plants that don't require water, and the result is realistic faux greenery that instantly elevates your living space.

- 16.5" Tall
- Leaves Branch Portion, 11.4" Tall
- Flocked Material
- Polyurethane, Plastic, Wire
- Dual-tone & Multi-layered Fronds
- Vintage-white Leaf Backs
- Natural Green Gradient
- Wired stems are easy to bend.
- Size and color can be customized.
- Packing: 88\*26\*75
- Packaging Rate: 24\*144