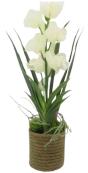

## Flower Pot Artificial Plant

198506-25 H:25cm

198510-18 H:18cm

198521-41 H:41cm

198518-34 H:34cm

198507-23 H:23cm

198511-29 H:29cm

198513-27 H:27cm

H:34cm

## Flower Pot Artificial Plant

198519-34 H:34cm

198514-35 H:35cm

H:41cm

198517-34

H:34cm

207HZY-25QT121 D60cm ID33cm ROSE & DELPHINIUM FLOWER & BERRY & EUCALYPTUS LEAF CHRISTMAS WREATH

207HZY-25QT122 D60cm ID33cm ROSE & DELPHINIUM FLOWER & BERRY & EUCALYPTUS LEAF CHRISTMAS WREATH