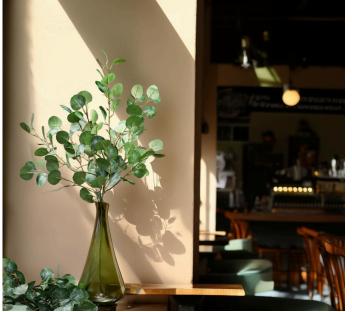

# Artificial Plants Faux Eucalyptus Stem- 35.4"

#### 157GVC-3503

Crafted with a natural gradient of green hues, this faux eucalyptus branch mimics the delicate veins. Perfect for year-round arrangements, it stays vibrant in any light without watering.

- Overall, 35.4" Tall
- Weathered White-tipped Leaves
- Polyurethane, Plastic, Wire
- Clear Texture
- Natural Color Transition
- Branched Stems with Small Splits
- Wired stems are easy to bend.
- Size and color can be customized.
- Packing: 127\*57\*50
- Packaging Rate: 36\*360
- MOQ: 1200pcs