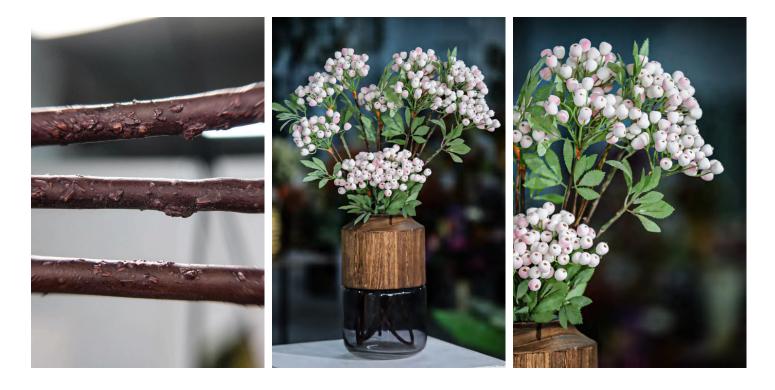

## Artificial Berry Stem

## Faux Berry Branch in Light Pink - 15.3"/29.9"

18725002-PK 18725006-PK Infuse arrangements with nature's magic using artificial botanical branches, such as these pink berry stems. Arranging multiple berry stems in a vase creates an effortlessly elegant focal point that never fades.

- 18725002 15.3" Tall, 6.7" Wide
- 18725006 29.9" Tall, 9.5" Wide
- Rubber-treated Stem
- Polyurethane, Plastic, Wire
- Light Pink to Berry Gradient
- Weathered White-tipped Stem
- Wired stems are easy to bend.
- Size and color can be customized.
- Packing:108\*43\*74 (18725002)
- Packing:119\*42\*65 (18725006)
- Packaging Rate: 50\*500

– Product Display