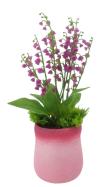

## Flower Pot Artificial Plant

198506-25 H:25cm

198510-18 H:18cm

198521-41 H:41cm

198518-34 H:34cm

198507-23 H:23cm

198511-29 H:29cm

198513-27 H:27cm

## Flower Pot Artificial Plant

198519-34 H:34cm

198514-35 H:35cm

H:41cm

198517-34

H:34cm

207HZY-25QT121 D60cm ID33cm ROSE & DELPHINIUM FLOWER & BERRY & EUCALYPTUS LEAF CHRISTMAS WREATH

207HZY-25QT122 D60cm ID33cm ROSE & DELPHINIUM FLOWER & BERRY & EUCALYPTUS LEAF CHRISTMAS WREATH