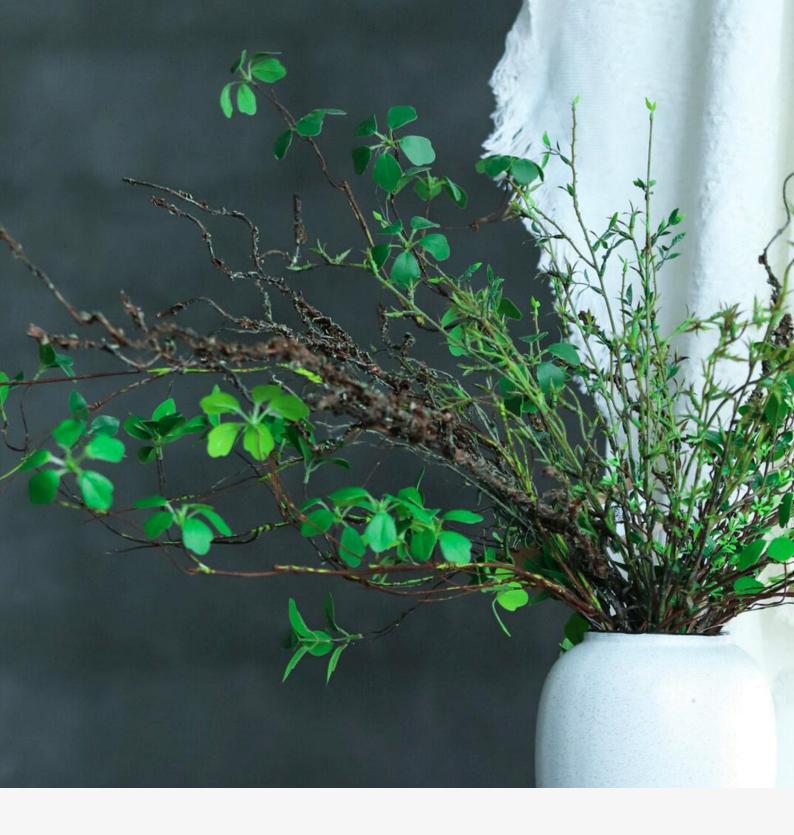

# Artificial Fern Plants

These artificial fern plants are made from high-quality silk and plastic, featuring exquisite details for a lifelike appearance. Ideal for home décor, offices, or special occasions, they add a touch of natural freshness to any space. With no need for watering or pruning, they remain vibrant and green all year round.

## Fern Picks Artificial Plants Maintenance Free-29.1"

#### 199XA966-3GNBRN

Crafted with hand-painted wooden stems and subtle flocking for organic texture, each frond features gradient-hued leaves with delicate black veining and earthy red-tipped ends that mirror nature's artistry.

- Overall, 29.1" Tall
- Leaves Branch Portion, 22.4" Tall
- Flocked Material
- Polyurethane, Plastic, Wire
- Delicate Black Veining Leaves
- Rust-red Tipped Fronds
- Layered Leaves
- Wired stems are easy to bend.
- Size and color can be customized.
- Packing: 126\*30\*64
- Packaging Rate: 18\*72