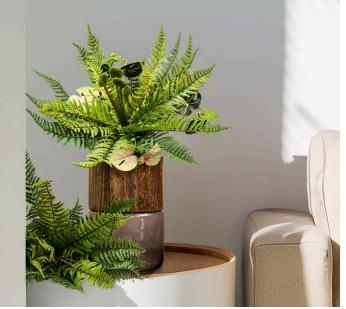

## Fern Picks Artificial Plants Maintenance Free-29.1"

#### 199XA966-3GNBRN

Crafted with hand-painted wooden stems and subtle flocking for organic texture, each frond features gradient-hued leaves with delicate black veining and earthy red-tipped ends that mirror nature's artistry.

- Overall, 29.1" Tall
- Leaves Branch Portion, 22.4" Tall
- Flocked Material
- Polyurethane, Plastic, Wire
- Delicate Black Veining Leaves
- Rust-red Tipped Fronds
- Layered Leaves
- Wired stems are easy to bend.
- Size and color can be customized.
- Packing: 126\*30\*64
- Packaging Rate: 18\*72