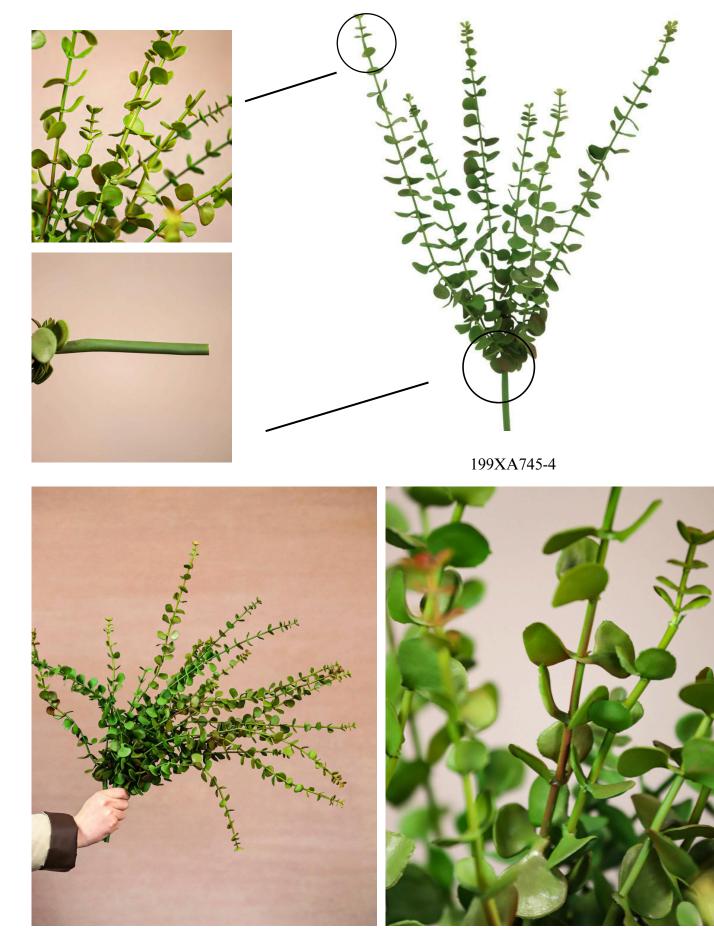

## Faux Eucalyptus Branches Greenery Plants - 22.8"

#### 199XA745-4

Effortlessly bring beauty indoors with this nature-inspired artificial Eucalyptus leaves stems that last! Just decorate it in your favorite tall vase that refreshes your space with a lively, natural shade of green.

- Overall, 22.8" Tall
- Leaves Branch Portion, 17.7" Tall
- No Plastic Touch
- Rubber Leaves
- Rubber Tube Stem
- Natural Color Transition
- Wired stems are easy to bend.
- Size and color can be customized.
- Packing: 88\*26\*75
- Packaging Rate: 24\*144
- Product Display

## Faux Eucalyptus Branches