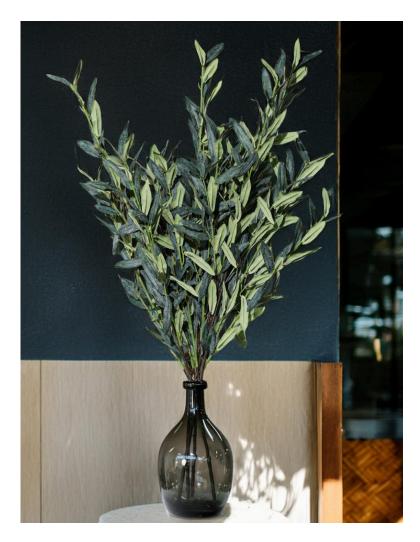

## Artifiical Olive Branch

# Tall Artifiical Olive Branch -38.5"

#### 19225001

Crafted in a vase, our faux olive branch arrangement reimagines Mediterranean elegance through design.

Protective polymer-coated branches withstand humidity and fading, perfect for room decoration-no watering.

- 38.5" Tall
- Leaves Branch Portion, 28.3" Tall
- Weathered White-tipped Leaves
- Protective Polymer-coated Stems
- Polyurethane, Plastic, Wire
- Selectively Downward-angled Leaves
- High-density Leaves
- Wired stems are easy to bend.
- Size and color can be customized.
- Packing: 100\*55\*50
- Product Display