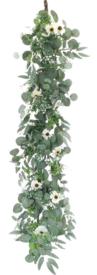

39717A L76cm EUCALYPTUS LEAF & CHRISTMAS SPRAY 39717B L135cm GYPSOPHILA EUCALYPTUS LEAF & CHRISTMAS GARLAND

110233 D25cm L36cm ROSE & SMALL FLOWER CHRISTMAS WREATH

110232 D25cm L45cm ROSE & SMALL FLOWER CHRISTMAS WREATH