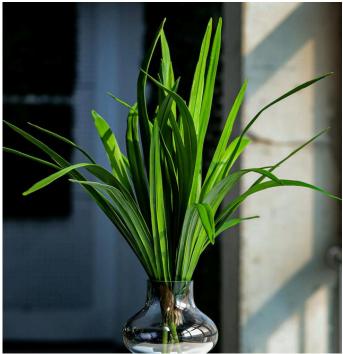

# Artificial Monstera Leaf Plant Stem of 7 Forks-27.5"

#### 18625003-GN

These crafted artificial botanicals offer perpetual sophistication for contemporary living spaces. Display multiple silk phalaenopsis orchid sprigs in a tall glass vessel to create an organic-chic focal point in dining areas.

## - Product Display