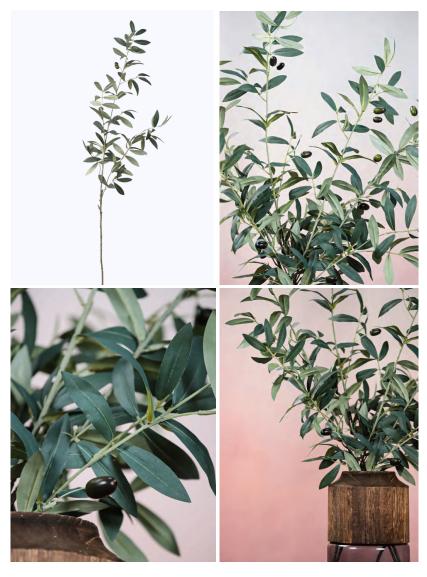

## Artificial Olive Branches

# Artificial Olive Branches Greenery Stems-41.3"

#### 195HD230142

Featuring gradient-colored olive fruits and color-treated stems, these 41.33" artificial Olive branches offer a natural, elegant touch perfect for modern interiors or floral arrangements offering timeless beauty without upkeep.

- Overall, 41.3"
- Gradient-colored Olive Fruits
- Foam Fruits
- Natural-Looking Textured Branch
- Polyurethane, Plastic, Wire
- Wired stems are easy to bend.
- Size and color can be customized.
- Packing: 140\*21\*15

# - Styled IRL –