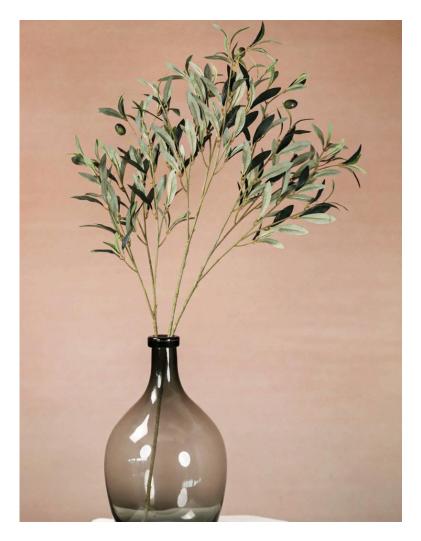

### Artificial Olive Tree Branch

# Artificial Olive Branch in Glass Vase - 27.5"

#### 19225002

Crafted in a vessel, our lifelike olive branch arrangement merges coastal charm with modern durability. Unlike living plants, this sustainable olive branch requires zero pruning.

- 27.5" Tall
- Leaves Portion, 22" Tall
- Spiral-treated Branches
- Clear Texture
- Gradient-colored Foam Fruits
- Polyurethane, Plastic, Wire
- Natural Curvature
- High-density Branch Structure
- Wired stems are easy to bend.
- Size and color can be customized.
- Packing: 70\*60\*60