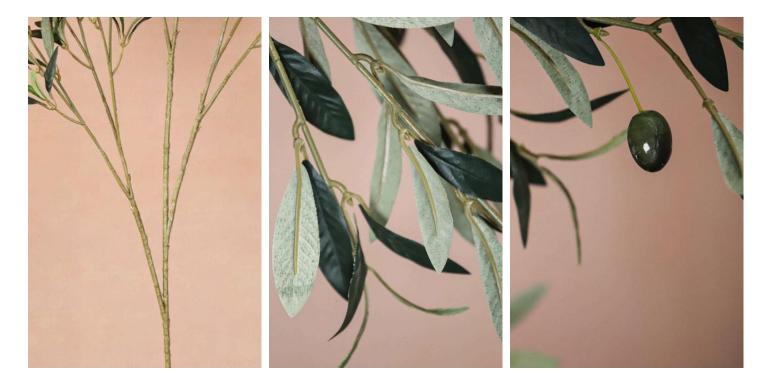

### Artificial Olive Tree Branch

# Artificial Olive Branch in Glass Vase - 27.5"

#### 19225002

Crafted in a vessel, our lifelike olive branch arrangement merges coastal charm with modern durability. Unlike living plants, this sustainable olive branch requires zero pruning.

- 27.5" Tall
- Leaves Portion, 22" Tall
- Spiral-treated Branches
- Clear Texture
- Gradient-colored Foam Fruits
- Polyurethane, Plastic, Wire
- Natural Curvature
- High-density Branch Structure
- Wired stems are easy to bend.
- Size and color can be customized.
- Packing: 70\*60\*60