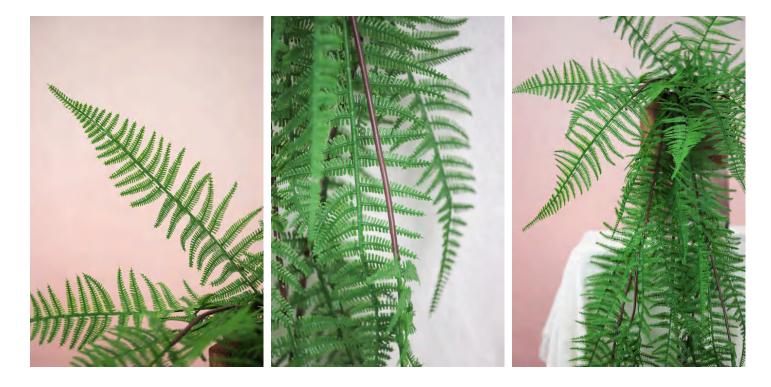

## Artificial Fern Plants

## Artificial Greenery Fern Plants-29.9"

#### 196CY-072-GN 196CY-074-GN

Crafted with soft, high-quality materials, this 29.9" artificial fern features seamless joints, natural drooping leaves, and lifelike green hues—perfect for effortless, long-lasting décor.

- 29.9" Tall/35.4" Tall
- 27 pieces/46 pieces
- Seamless Branch Connection
- Natural Draping Effect
- Polyurethane, Plastic, Wire
- Wired stems are easy to bend.
- Size and color can be customized.
- Packing: 130\*50\*40
- Packaging Rate: 60\*240/40\*160

– Product Display