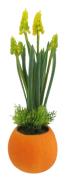

## Flower Pot Artificial Plant

198506-25 H:25cm

198510-18 H:18cm

198521-41 H:41cm

198518-34 H:34cm

198507-23 H:23cm

198511-29 H:29cm

198513-27 H:27cm

H:34cm

## Flower Pot Artificial Plant

198519-34 H:34cm

198514-35 H:35cm

H:41cm

198517-34

H:34cm

207HZY-25QT121 D60cm ID33cm ROSE & DELPHINIUM FLOWER & BERRY & EUCALYPTUS LEAF CHRISTMAS WREATH

207HZY-25QT122 D60cm ID33cm ROSE & DELPHINIUM FLOWER & BERRY & EUCALYPTUS LEAF CHRISTMAS WREATH