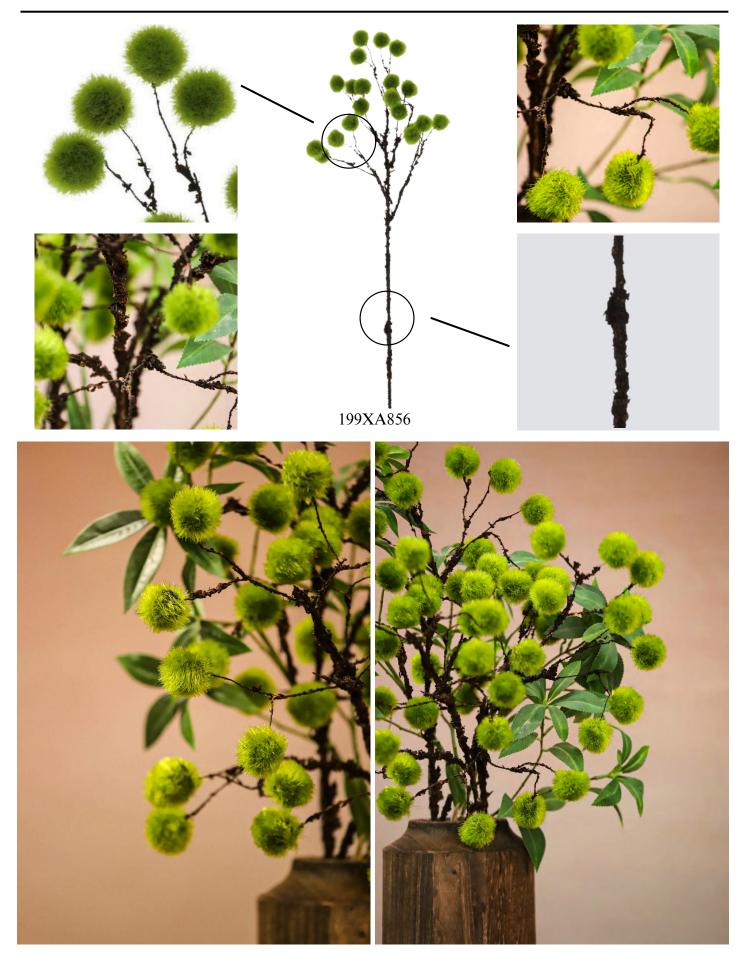

# Faux Green Pompom Ball Spray - 40.1"

#### 199XA856

Stunningly beautiful, the green Pompom ball branch is spray-picked and its balls look natural, stay fresh for years. Perfect for creating wedding bouquets, wreaths, potted arrangements, corsages and so much more.

- 40.1" Tall
- Ball Branch Portion, 14.96" Tall
- Flocked Pompom Ball Material
- Polyurethane, Plastic, Wire
- Wired stems are easy to bend.
- Size and color can be customized.