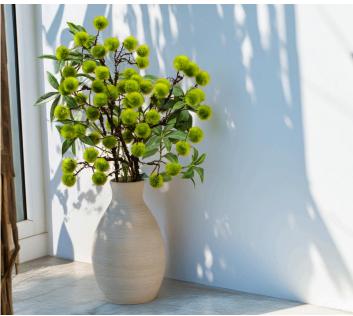

# Faux Green Pompom Ball Spray - 40.1"

#### 199XA856

Stunningly beautiful, the green Pompom ball branch is spray-picked and its balls look natural, stay fresh for years. Perfect for creating wedding bouquets, wreaths, potted arrangements, corsages and so much more.

- 40.1" Tall
- Ball Branch Portion, 14.96" Tall
- Flocked Pompom Ball Material
- Polyurethane, Plastic, Wire
- Wired stems are easy to bend.
- Size and color can be customized.