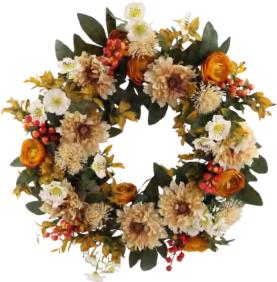

207HZY-25QT029 D60cm DAHLIA FLOWER & HYDRANGEAS FLOWER & EUCALYPTUS LEAF CHRISTMAS WREATH

207HZY-25QT025 L45cm DAHLIA FLOWER & HYDRANGEAS FLOWER & EUCALYPTUS LEAF CHRISTMAS SPRAY

207HZY-25QT026 L73cm DAHLIA FLOWER & HYDRANGEAS FLOWER & EUCALYPTUS LEAF CHRISTMAS TEARDROP SWAG 207HZY-25QT027 L180cm DAHLIA FLOWER & HYDRANGEAS FLOWER & EUCALYPTUS LEAF CHRISTMAS GARLAND