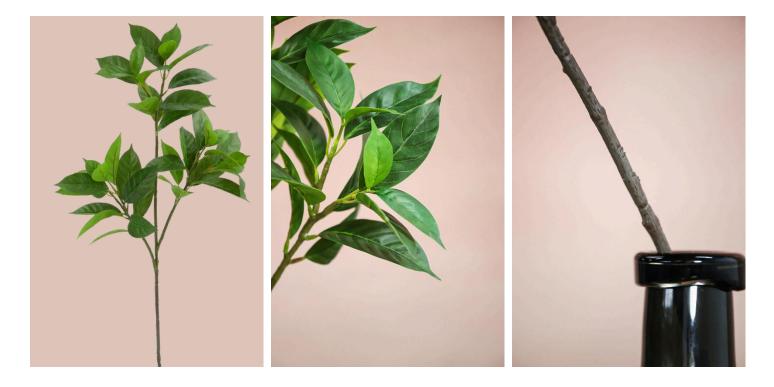

## Monstera Leaf

# Artificial Monstera Leaf Plant Stem of 7 Forks-27.5"

#### 18625003-GN

These crafted artificial botanicals offer perpetual sophistication for contemporary living spaces. Display multiple silk phalaenopsis orchid sprigs in a tall glass vessel to create an organic-chic focal point in dining areas.

- 27.5" Tall
- 3D-Print
- Rubberized Fabric Material
- Polyurethane, Plastic, Wire
- Nature-inspired color
- Wired stems are easy to bend.
- Size and color can be customized.
- Packing: 101\*58\*47
- Packaging Rate: 24\*240