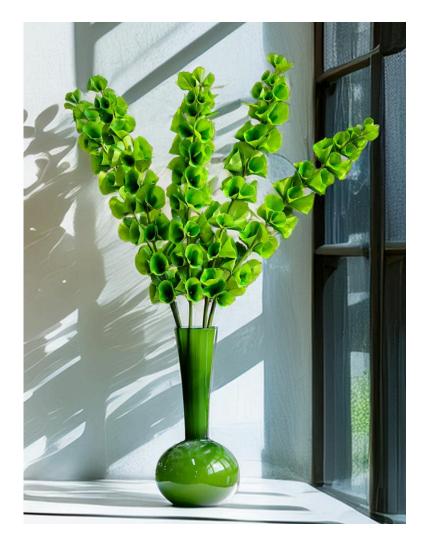

## Bells of Ireland

# 3D-Print Bells of Ireland Floral Stem-38.5"

#### 18625001-GN

Crafted with 3D print, this 38" lifelike stem showcases intricate botanical textures and vein details. The flexible rubber-coated tubing allows effortless bending to sculpt natural curves, ideal for table arrangements.

- 38.5" Tall
- 3D-Print
- Clear Texture
- Rubber Stems Material
- Wired stems are easy to bend.
- Size and color can be customized.
- Packing: 105\*52\*52
- Packaging Rate: 36\*
- Product Display