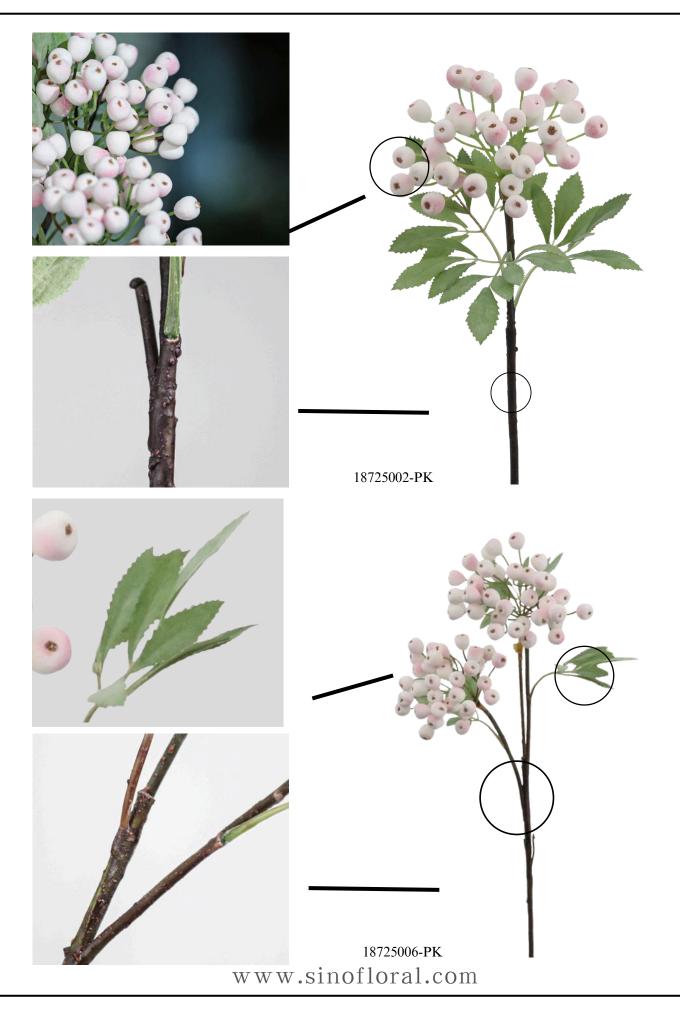

## Artificial Berry Stem

## Faux Berry Branch in Light Pink - 15.3"/29.9"

18725002-PK 18725006-PK Infuse arrangements with nature's magic using artificial botanical branches, such as these pink berry stems. Arranging multiple berry stems in a vase creates an effortlessly elegant focal point that never fades.

- 18725002 15.3" Tall, 6.7" Wide
- 18725006 29.9" Tall, 9.5" Wide
- Rubber-treated Stem
- Polyurethane, Plastic, Wire
- Light Pink to Berry Gradient
- Weathered White-tipped Stem
- Wired stems are easy to bend.
- Size and color can be customized.
- Packing:108\*43\*74 (18725002)
- Packing:119\*42\*65 (18725006)
- Packaging Rate: 50\*500