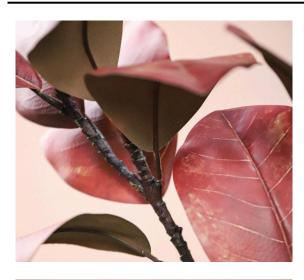

## Fall Brown Natural Faux Magnolia Leaf Branch-20"

#### 30625001

This faux Magnolia leaf branch features subtly variegated petals. The branch showcases a natural-looking trunk and rubberized fabric leaves. Each piece comes individually packaged and need extra money.

- Overall, 20" Tall
- Available in Three Colors
- Rubberized Fabric Leaves
- Polyurethane, Plastic, Wire
- Wired stems are easy to bend.
- Each is individually wrapped, requiring extra money
- Packing: 119\*38\*74
- Packaging Rate: 60\*300
- Product Display -