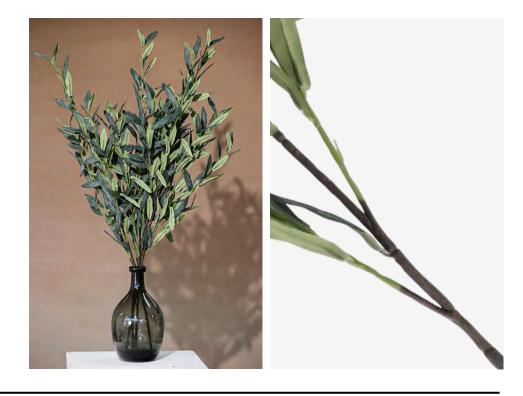

## Artifiical Olive Branch

# Tall Artifiical Olive Branch -38.5"

#### 19225001

Crafted in a vase, our faux olive branch arrangement reimagines Mediterranean elegance through design.

Protective polymer-coated branches withstand humidity and fading, perfect for room decoration-no watering.

- 38.5" Tall
- Leaves Branch Portion, 28.3" Tall
- Weathered White-tipped Leaves
- Protective Polymer-coated Stems
- Polyurethane, Plastic, Wire
- Selectively Downward-angled Leaves
- High-density Leaves
- Wired stems are easy to bend.
- Size and color can be customized.
- Packing: 100\*55\*50
- Product Display