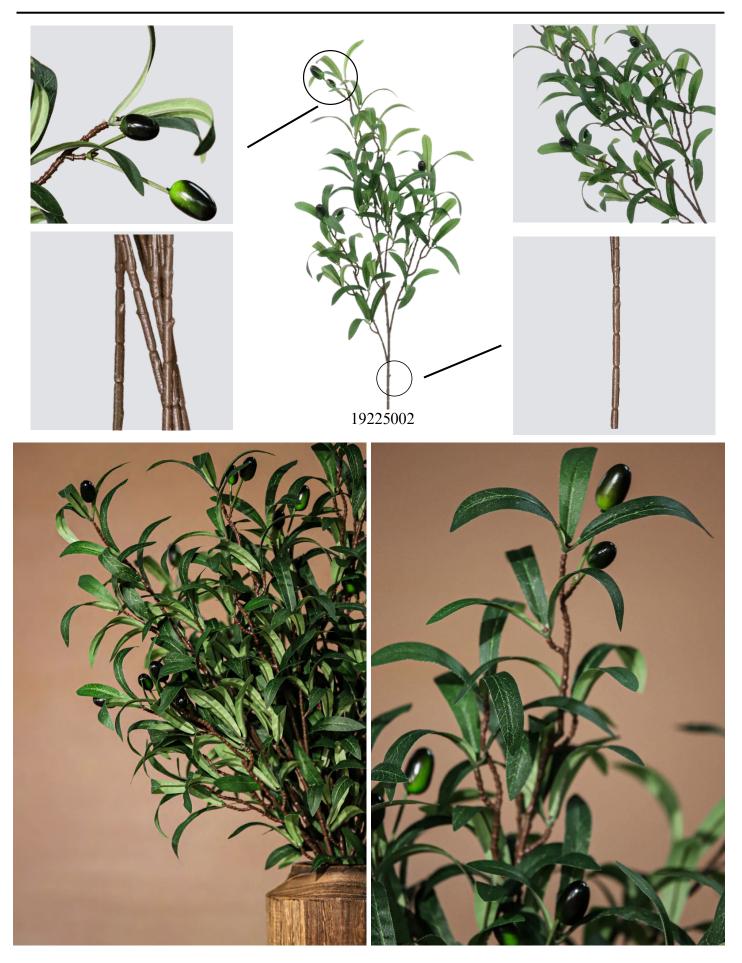

### Artificial Olive Tree Branch

# Artificial Olive Branch in Glass Vase - 27.5"

#### 19225002

Crafted in a vessel, our lifelike olive branch arrangement merges coastal charm with modern durability. Unlike living plants, this sustainable olive branch requires zero pruning.

- 27.5" Tall
- Leaves Portion, 22" Tall
- Spiral-treated Branches
- Clear Texture
- Gradient-colored Foam Fruits
- Polyurethane, Plastic, Wire
- Natural Curvature
- High-density Branch Structure
- Wired stems are easy to bend.
- Size and color can be customized.
- Packing: 70\*60\*60