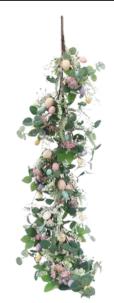

39697C D60cm ID22cm EASTER EGG & EUCALYPTUS LEAF & LAVENDER CHRISTMAS WREATH

39719C D55cm ID23cm WREATH

39697B L135cm EASTER EGG & EUCALYPTUS LEAF & LAVENDER CHRISTMAS GARLAND

39719B L140cm DAISY & EUCALYPTUS LEAF & GYPSOPHILA CHRISTMAS DAISY & EUCALYPTUS LEAF & GYPSOPHILA CHRISTMAS GARLAND