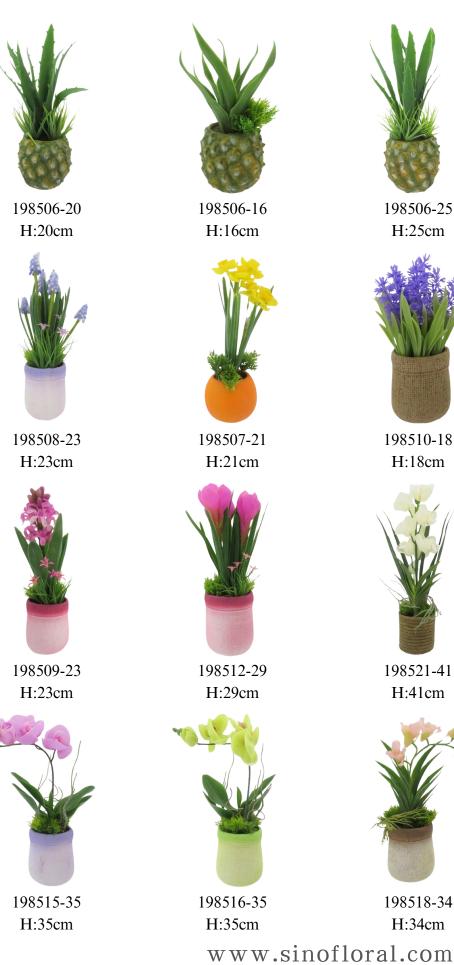

## Flower Pot Artificial Plant

198506-25 H:25cm

198510-18 H:18cm

198521-41 H:41cm

198518-34 H:34cm

198507-23 H:23cm

198511-29 H:29cm

198513-27 H:27cm

H:34cm

## Flower Pot Artificial Plant

198519-34 H:34cm

198514-35 H:35cm

H:41cm

198517-34

H:34cm

207HZY-25QT121 D60cm ID33cm ROSE & DELPHINIUM FLOWER & BERRY & EUCALYPTUS LEAF CHRISTMAS WREATH

207HZY-25QT122 D60cm ID33cm ROSE & DELPHINIUM FLOWER & BERRY & EUCALYPTUS LEAF CHRISTMAS WREATH