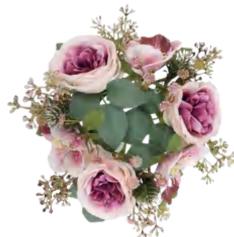

### CANDLE RING

110235 D26cm ID8cm ROSE & CYMBIDIUM NAPKIN RING

110224-1 D20cm ID8cm HELLEBORUS NAPKIN RING

110224-2 D20cm ID8cm HELLEBORUS NAPKIN RING

110223-1 D23cm ID8cm CYMBIDIUM NAPKIN RING

110223-2 D23cm ID8cm CYMBIDIUM NAPKIN RING

110223-3 D23cm ID8cm CYMBIDIUM NAPKIN RING

110223-4 D23cm ID8cm CYMBIDIUM NAPKIN RING