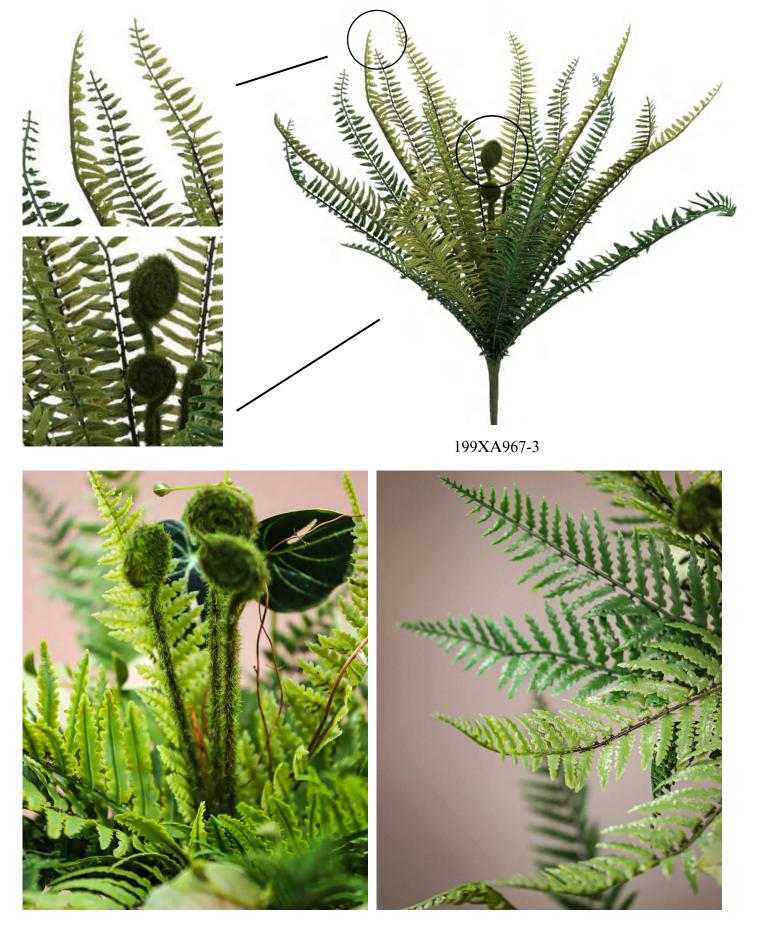

## Artificial Boston Faux Fern Stems Indoor-22.8"

#### 199XA967-3

This 22.83-inch artificial fern plants is very beautiful and looks natural, but will never wilt.

Create a single potted houseplant, one row in a large pot, or a commercial entrance filled with dozens of them.

- Overall, 22.8" Tall
- Leaves Branch Portion, 17.3" Tall
- Flocked Material
- Polyurethane, Plastic, Wire
- Delicate Black Veining Leaves
- Layered Leaves
- Gradient Leaf Hues
- Wired stems are easy to bend.
- Size and color can be customized.
- Packing: 126\*30\*64
- Packaging Rate: 24\*96

Product Display