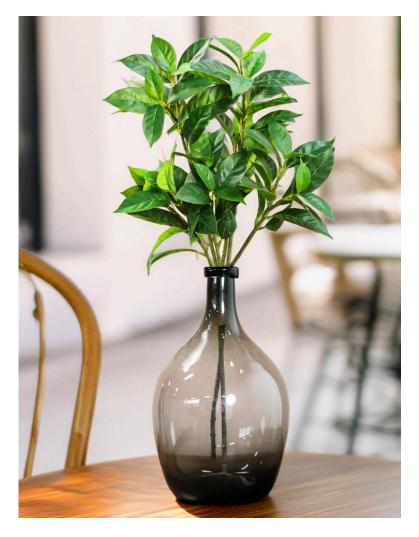

## Monstera Leaf

# Artificial Monstera Leaf Plant Stem of 7 Forks-27.5"

#### 18625003-GN

These crafted artificial botanicals offer perpetual sophistication for contemporary living spaces. Display multiple silk phalaenopsis orchid sprigs in a tall glass vessel to create an organic-chic focal point in dining areas.

- 27.5" Tall
- 3D-Print
- Rubberized Fabric Material
- Polyurethane, Plastic, Wire
- Nature-inspired color
- Wired stems are easy to bend.
- Size and color can be customized.
- Packing: 101\*58\*47
- Packaging Rate: 24\*240