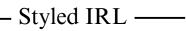

## Styled IRL —

## Artificial Boston Faux Fern Stems Indoor-22.8"

#### 199XA967-3

This 22.83-inch artificial fern plants is very beautiful and looks natural, but will never wilt.

Create a single potted houseplant, one row in a large pot, or a commercial entrance filled with dozens of them.

- Overall, 22.8" Tall
- Leaves Branch Portion, 17.3" Tall
- Flocked Material
- Polyurethane, Plastic, Wire
- Delicate Black Veining Leaves
- Layered Leaves
- Gradient Leaf Hues
- Wired stems are easy to bend.
- Size and color can be customized.
- Packing: 126\*30\*64
- Packaging Rate: 24\*96

Product Display