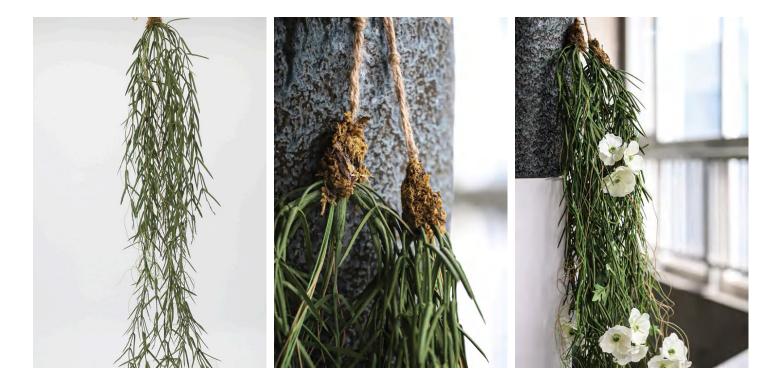

# UV Treated Indoor/Outdoor Fake Hanging Plants- 45"

### 199XA1550

Step up your interior design with this hanging Rosemary plant, that offer durability.

Botanically realistic artificial leaves provide a fresh feel and look that invites nature's outdoor beauty into your home.

- 45" Tall
- String Portion, 8.6" Tall
- Layered Leaves Design
- Soft Rubber Material
- Polyurethane, Plastic, Wire
- Inner Threads, Outer Leaves
- Wired stems are easy to bend.
- Size and color can be customized.
- Packing: 126\*30\*64
- Packaging Rate: 24\*96
- Product Display

Artificial Hanging Rosemary Plant

www.sinofloral.com