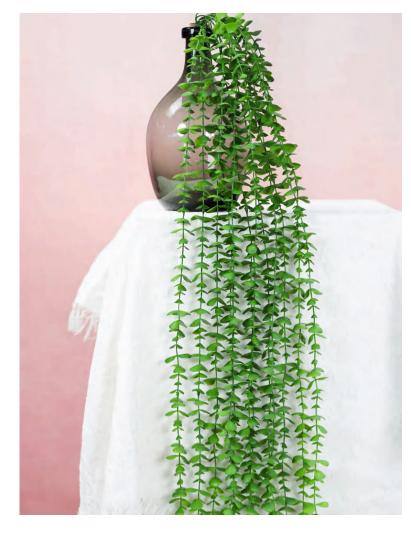

# Realistic Artificial Hanging Green Plants-45.2"

### 196CY-199-03-GN

Crafted from soft rubber with a layered design, this 45.7" artificial succulent hanging plant features size-graded leaves and a flexible stem wrapped in tubing for a realistic, natural look.

- 45.2" Tall
- 35 pieces
- Soft Rubber Material
- Stem Covered with Rubber Tube
- Various Sizes Leaves
- Wired stems are easy to bend.
- Size and color can be customized.
- Packing: 130\*50\*50
- Packaging Rate: 24\*96
- Product Display