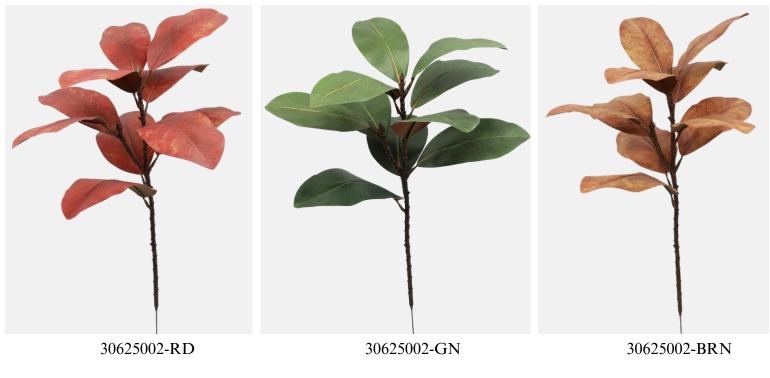

# Faux Magnolia Leaf Branch for Decor-25.9"

#### 30625002

Crafted with speckled petals, a textured natural-look trunk, and lifelike filmfabric leaves. The slim lower stem makes this faux magnolia branch easy to arrange in any decorative setting.

- Overall, 25.9" Tall
- 10 Leaves
- Available in Three Colors
- Features Variegated Magnolia Leaves
- Rubberized Fabric Leaves
- Polyurethane, Plastic, Wire
- Slender lower stem makes it easy to decorate
- Wired stems are easy to bend.
- Size and color can be customized.
- Packing: 119\*38\*74
- Packaging Rate: 48\*240