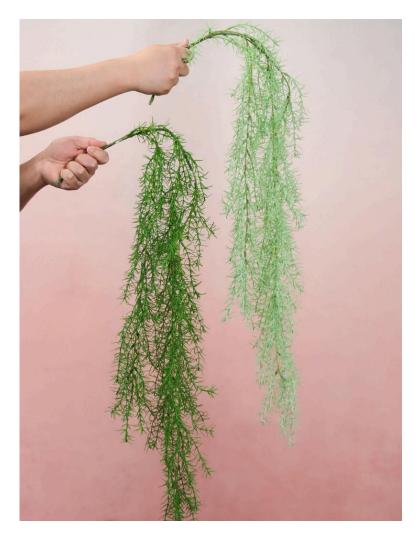

# UV Treated Indoor/Outdoor Fake Hanging Plants- 45"

### 199XA1550

Step up your interior design with this hanging Rosemary plant, that offer durability.

Botanically realistic artificial leaves provide a fresh feel and look that invites nature's outdoor beauty into your home.

- 45" Tall
- String Portion, 8.6" Tall
- Layered Leaves Design
- Soft Rubber Material
- Polyurethane, Plastic, Wire
- Inner Threads, Outer Leaves
- Wired stems are easy to bend.
- Size and color can be customized.
- Packing: 126\*30\*64
- Packaging Rate: 24\*96
- Product Display

Artificial Hanging Rosemary Plant

www.sinofloral.com