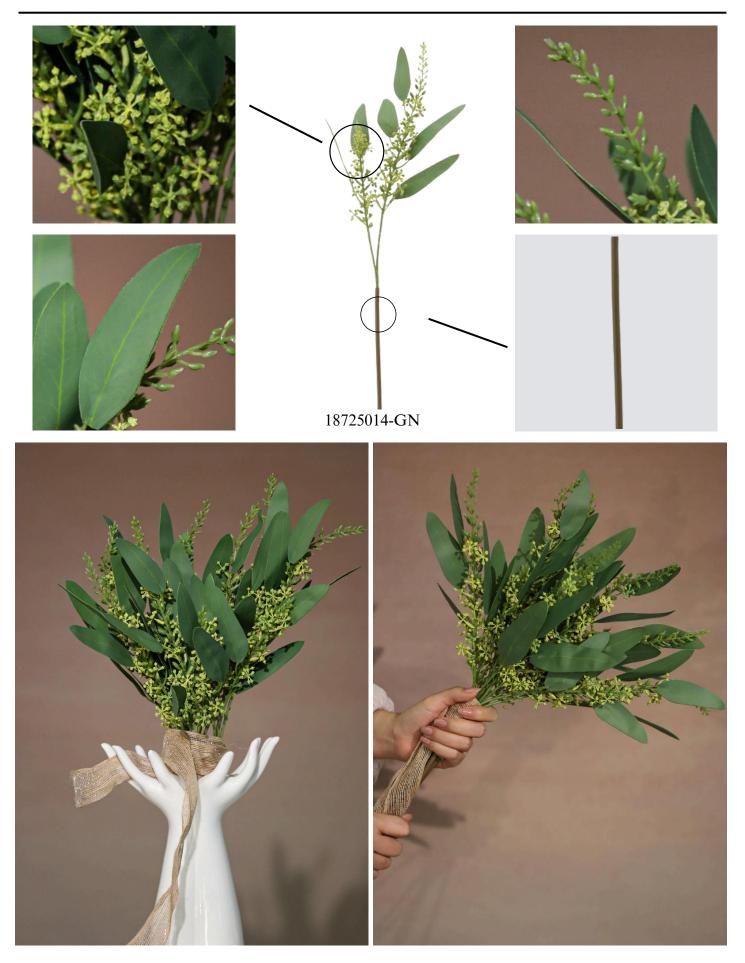

## Seeded Eucalyptus Stem

## Faux Seeded Eucalyptus Stem- 24"

#### 18725014-GN

Command attention with these 19.29" botanically precise faux Eucalyptus sprays, their green leaves in perpetual freshness.

Drape them over mantels, weave into wreaths, or pair with dried florals for organic-modern drama.

- 24" Tall, Leaves Portion, 11.8" Tall
- 2 Forks
- Rubberized Fabric Leaves
- Rubber Tube Stem
- Size and color can be customized.
- Wired stems are easy to bend.
- Packing: 95\*42\*58
- Packaging Rate: 36\*360