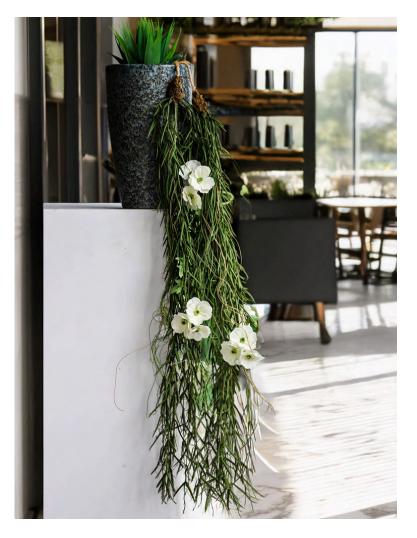

# UV Treated Indoor/Outdoor Fake Hanging Plants- 45"

### 199XA1550

Step up your interior design with this hanging Rosemary plant, that offer durability.

Botanically realistic artificial leaves provide a fresh feel and look that invites nature's outdoor beauty into your home.

- 45" Tall
- String Portion, 8.6" Tall
- Layered Leaves Design
- Soft Rubber Material
- Polyurethane, Plastic, Wire
- Inner Threads, Outer Leaves
- Wired stems are easy to bend.
- Size and color can be customized.
- Packing: 126\*30\*64
- Packaging Rate: 24\*96
- Product Display

Artificial Hanging Rosemary Plant

www.sinofloral.com