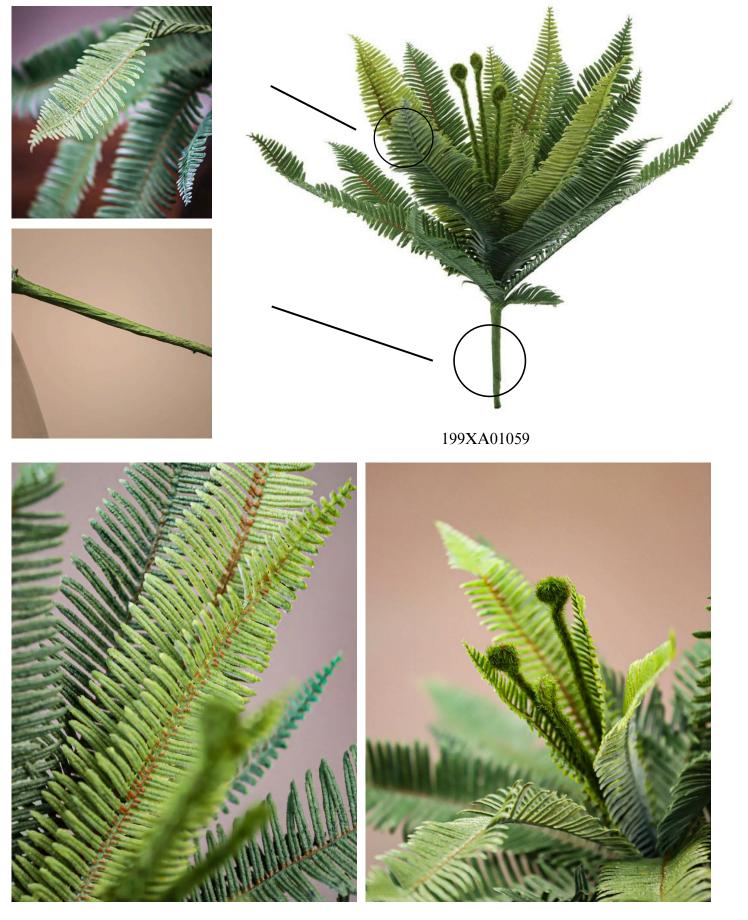

## Faux Mini Boston Fern Outdoor Decor - 16.5"

#### 199XA01059

Decorate your home with sustainable, low-maintenance faux fern plants that don't require water, and the result is realistic faux greenery that instantly elevates your living space.

- 16.5" Tall
- Leaves Branch Portion, 11.4" Tall
- Flocked Material
- Polyurethane, Plastic, Wire
- Dual-tone & Multi-layered Fronds
- Vintage-white Leaf Backs
- Natural Green Gradient
- Wired stems are easy to bend.
- Size and color can be customized.
- Packing: 88\*26\*75
- Packaging Rate: 24\*144