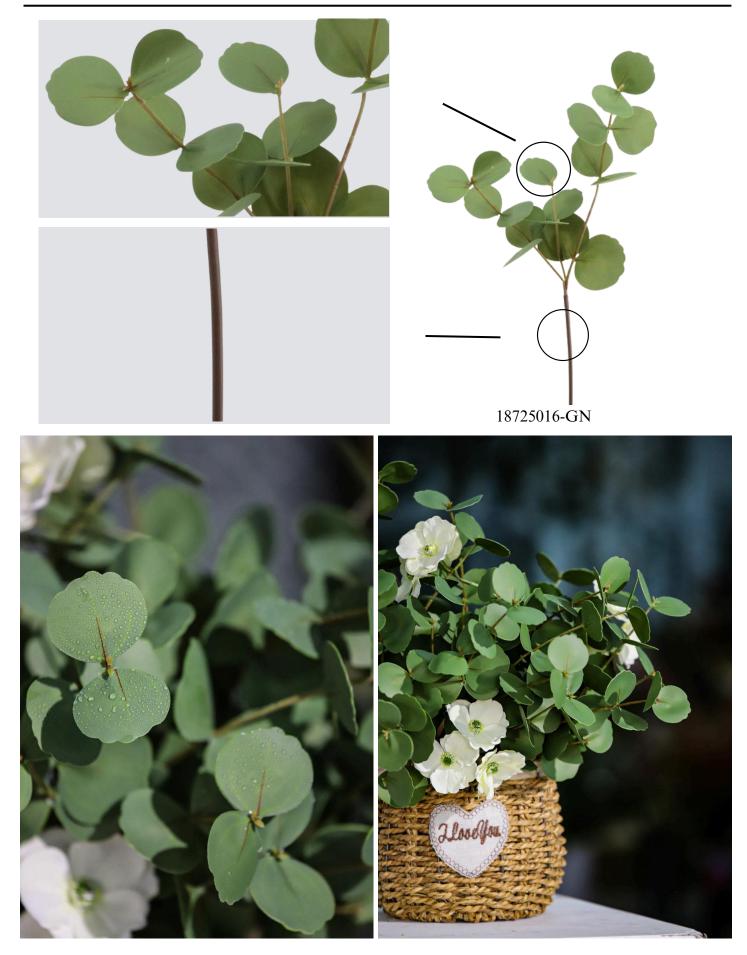

# Artificial Eucalyptus Stems-19.2"

#### 18725016-GN

Elevate your space effortlessly with these 19.29" latex artificial Eucalyptus stems, crafted to mirror nature's trueto-life textures.

Revel in the evergreen elegance of hyper-realistic foliage – no watering.

- 19.2" Tall
- Leaves Branch, 9.4" Tall
- 3 Forks
- Rubberized Fabric Leaves
- Rubber Stem
- Artificially Hollowed Leaf Design
- Wired stems are easy to bend.
- Size and color can be customized.
- Packing: 95\*42\*58
- Packaging Rate: 36\*360
- Product Display

## Artificial Eucalyptus Stems