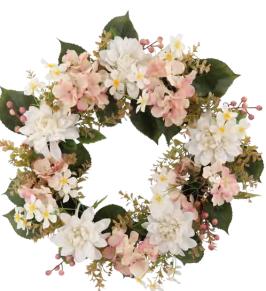

## Flower Pot Artificial Plant

198519-34 H:34cm

198514-35 H:35cm

H:41cm

198517-34

H:34cm

207HZY-25QT121 D60cm ID33cm ROSE & DELPHINIUM FLOWER & BERRY & EUCALYPTUS LEAF CHRISTMAS WREATH

207HZY-25QT122 D60cm ID33cm ROSE & DELPHINIUM FLOWER & BERRY & EUCALYPTUS LEAF CHRISTMAS WREATH