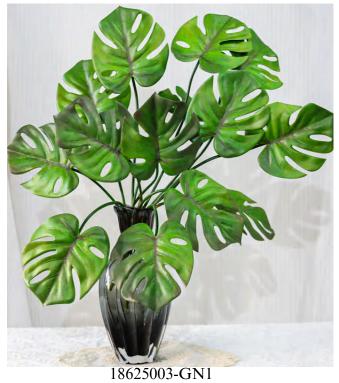

## Monstera Leaf

# Artificial Monstera Leaf Plant Stem of 7 Forks-27.5"

#### 18625003-GN

These crafted artificial botanicals offer perpetual sophistication for contemporary living spaces. Display multiple silk phalaenopsis orchid sprigs in a tall glass vessel to create an organic-chic focal point in dining areas.

- 27.5" Tall
- 3D-Print
- Rubberized Fabric Material
- Polyurethane, Plastic, Wire
- Nature-inspired color
- Wired stems are easy to bend.
- Size and color can be customized.
- Packing: 101\*58\*47
- Packaging Rate: 24\*240

## - Product Display

#### Monstera Leaf

18625003-GN1 Light Green

18625003-GN2 Deep Green

Light Green www.sinofloral.com