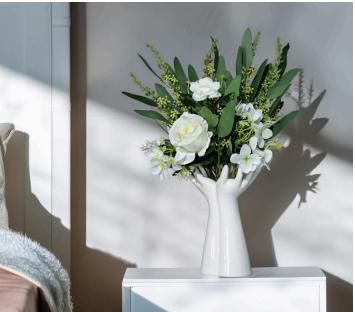

aves Branch Portion, 9.5" Tall
- 3 Forks
- Rubber Tube Stem
- Clear Texture
- Available in Two Colors
- Wired stems are easy to bend.
- Size and color can be customized.
- Packing: 108\*43\*74
- Packaging Rate: 12\*144







## Eucalyptus Spray



18725017-PURD

18725017-GN

## Seeded Eucalyptus Stem



## Faux Seeded Eucalyptus Stem- 24"

#### 18725014-GN

Command attention with these 19.29" botanically precise faux Eucalyptus sprays, their green leaves in perpetual freshness.

Drape them over mantels, weave into wreaths, or pair with dried florals for organic-modern drama.

- 24" Tall, Leaves Portion, 11.8" Tall
- 2 Forks
- Rubberized Fabric Leaves
- Rubber Tube Stem
- Size and color can be customized.
- Wired stems are easy to bend.
- Packing: 95\*42\*58
- Packaging Rate: 36\*360







## Seeded Eucalyptus Stem



## Artificial Olive Branch



# 5 Forks Faux Olive Branch for Home Decor-23.6"

#### 19825002

Crafted for realism and durability, our artificial Olive branch is perfect for decorating hotels, restaurants, or retail spaces. With vivid leaves and natural-looking olives, it's an elegant, zero-maintenance greenery solution year-round.

- Overall, 23.6" Tall
- 5 Forks
- UV-resistant
- Soft Rubber Material
- Foam Fruit
- Polyurethane, Plastic, Wire
- Gradient-colored Fruits
- Color Gradient at the Leaf Tip
- Various Sizes of Fruits
- Wired stems are easy to bend.
- Size and color can be customized.

## - Styled IRL ——



## Artificial Olive Branch



## Artificial Anthurium Flower



## Wholesale Anthurium Artificial Flower-27.1"

#### 157GVC-3241-8 157GVC-3241-10