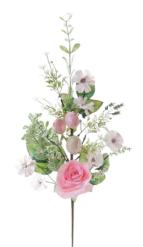

207HZY-25QT119 D35cm L70cm ROSE & DELPHINIUM FLOWER & BERRY & EUCALYPTUS LEAF CHRISTMAS TEARDROP SWAG 207HZY-25QT120 L190cm ROSE & DELPHINIUM FLOWER & BERRY & EUCALYPTUS LEAF CHRISTMAS GARLAND

207HZY-25QT028 D50cm DAHLIA FLOWER & HYDRANGEAS FLOWER & EUCALYPTUS LEAF CHRISTMAS WREATH