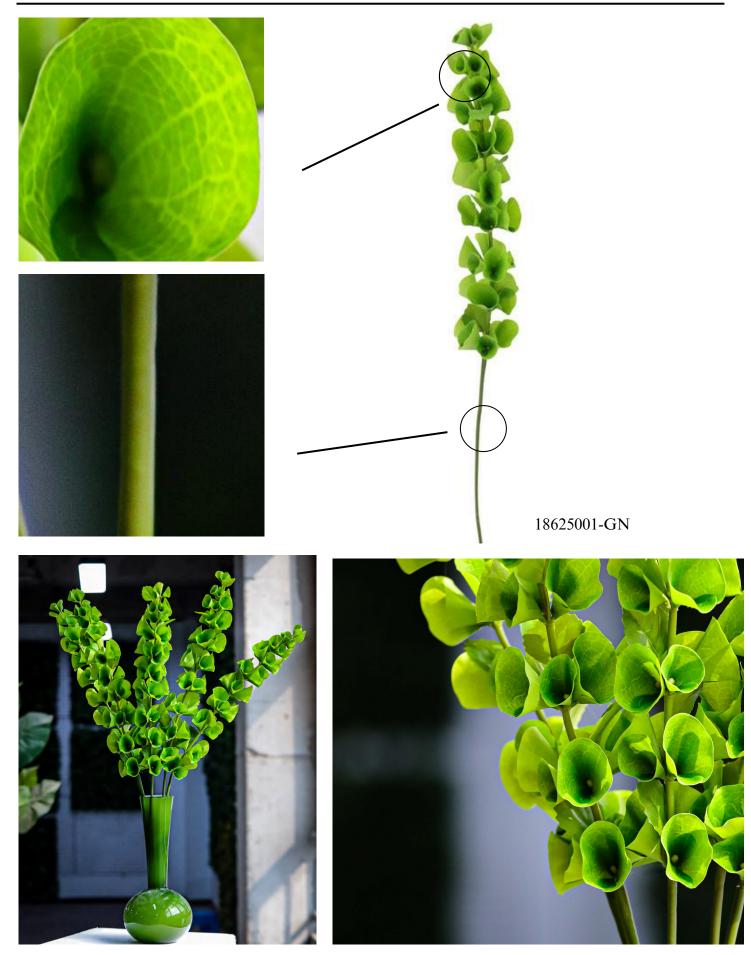

## Bells of Ireland

# 3D-Print Bells of Ireland Floral Stem-38.5"

#### 18625001-GN

Crafted with 3D print, this 38" lifelike stem showcases intricate botanical textures and vein details. The flexible rubber-coated tubing allows effortless bending to sculpt natural curves, ideal for table arrangements.

- 38.5" Tall
- 3D-Print
- Clear Texture
- Rubber Stems Material
- Wired stems are easy to bend.
- Size and color can be customized.
- Packing: 105\*52\*52
- Packaging Rate: 36\*
- Product Display