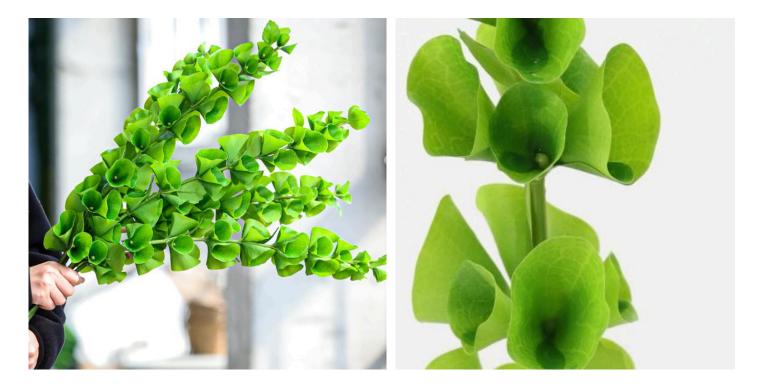

## Bells of Ireland

# 3D-Print Bells of Ireland Floral Stem-38.5"

#### 18625001-GN

Crafted with 3D print, this 38" lifelike stem showcases intricate botanical textures and vein details. The flexible rubber-coated tubing allows effortless bending to sculpt natural curves, ideal for table arrangements.

- 38.5" Tall
- 3D-Print
- Clear Texture
- Rubber Stems Material
- Wired stems are easy to bend.
- Size and color can be customized.
- Packing: 105\*52\*52
- Packaging Rate: 36\*
- Product Display