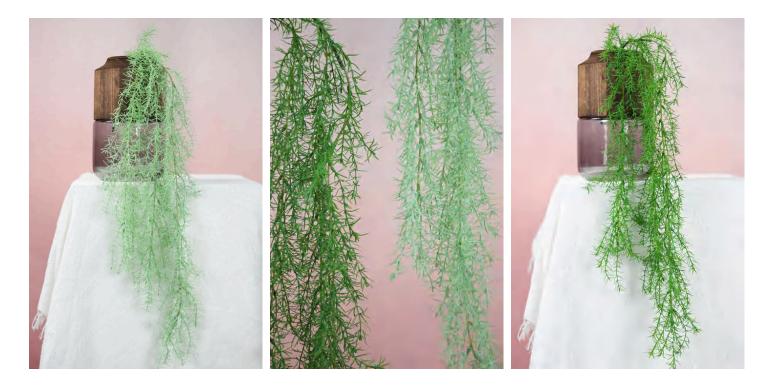

# UV Treated Indoor/Outdoor Fake Hanging Plants- 45"

### 199XA1550

Step up your interior design with this hanging Rosemary plant, that offer durability.

Botanically realistic artificial leaves provide a fresh feel and look that invites nature's outdoor beauty into your home.

- 45" Tall
- String Portion, 8.6" Tall
- Layered Leaves Design
- Soft Rubber Material
- Polyurethane, Plastic, Wire
- Inner Threads, Outer Leaves
- Wired stems are easy to bend.
- Size and color can be customized.
- Packing: 126\*30\*64
- Packaging Rate: 24\*96
- Product Display

Artificial Hanging Rosemary Plant

www.sinofloral.com