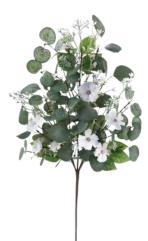

39693B L140cm BLUE & GREEN DAISY & EUCALYPTUS CHRISTMAS WHITE & PINK DAISY & EUCALYPTUS CHRISTMAS GARLAND

39693A L72cm WHITE DAISY & EUCALYPTUS CHRISTMAS SPRAY

39751C2 D45cm ID30cm ROSE & EASTER EGG & DAISY CHRISTMAS WREATH