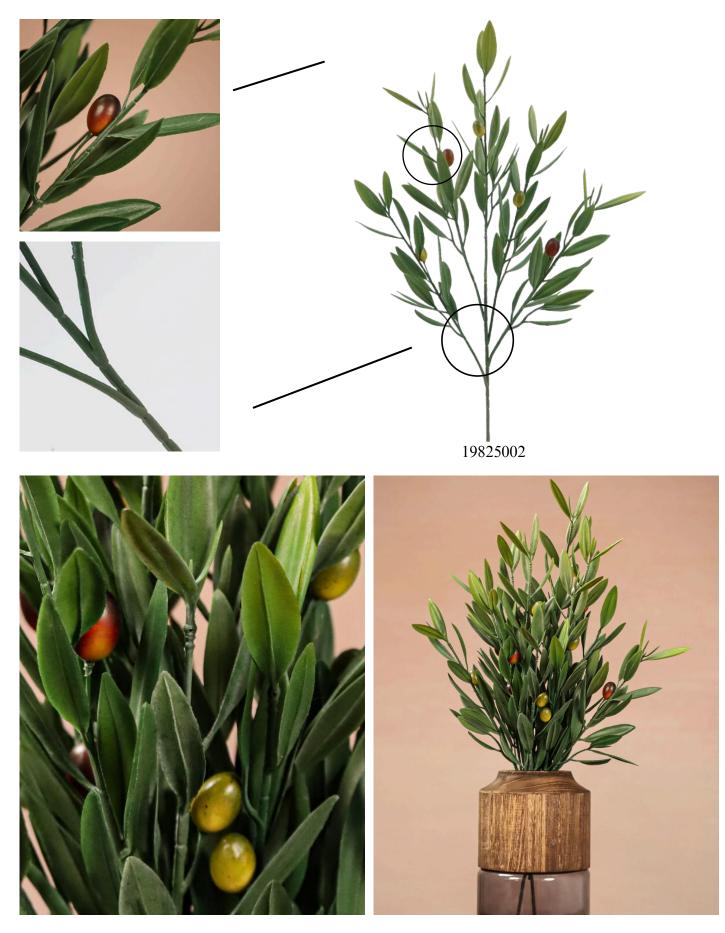

# Artificial Olive Branch in Glass Vase - 27.5"

#### 19225002

Crafted in a vessel, our lifelike olive branch arrangement merges coastal charm with modern durability. Unlike living plants, this sustainable olive branch requires zero pruning.

- 27.5" Tall
- Leaves Portion, 22" Tall
- Spiral-treated Branches
- Clear Texture
- Gradient-colored Foam Fruits
- Polyurethane, Plastic, Wire
- Natural Curvature
- High-density Branch Structure
- Wired stems are easy to bend.
- Size and color can be customized.
- Packing: 70\*60\*60