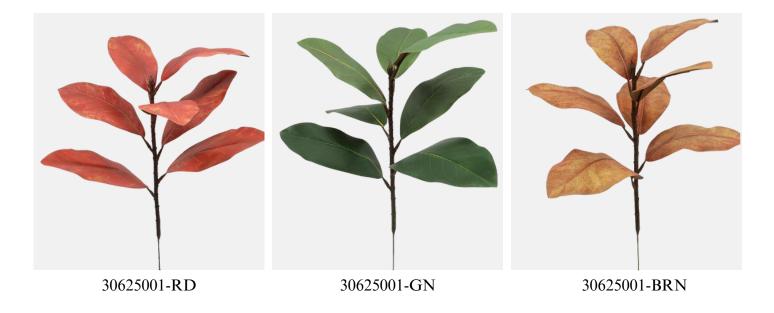

## Fall Brown Natural Faux Magnolia Leaf Branch-20"

#### 30625001

This faux Magnolia leaf branch features subtly variegated petals. The branch showcases a natural-looking trunk and rubberized fabric leaves. Each piece comes individually packaged and need extra money.

- Overall, 20" Tall
- Available in Three Colors
- Rubberized Fabric Leaves
- Polyurethane, Plastic, Wire
- Wired stems are easy to bend.
- Each is individually wrapped, requiring extra money
- Packing: 119\*38\*74
- Packaging Rate: 60\*300
- Product Display -