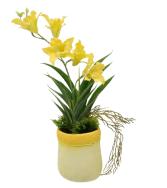

## Flower Pot Artificial Plant

198506-25 H:25cm

198510-18 H:18cm

198521-41 H:41cm

198518-34 H:34cm

198507-23 H:23cm

198511-29 H:29cm

198513-27 H:27cm

## Flower Pot Artificial Plant

198519-34 H:34cm

198514-35 H:35cm

H:41cm

198517-34

H:34cm

207HZY-25QT121 D60cm ID33cm ROSE & DELPHINIUM FLOWER & BERRY & EUCALYPTUS LEAF CHRISTMAS WREATH

207HZY-25QT122 D60cm ID33cm ROSE & DELPHINIUM FLOWER & BERRY & EUCALYPTUS LEAF CHRISTMAS WREATH