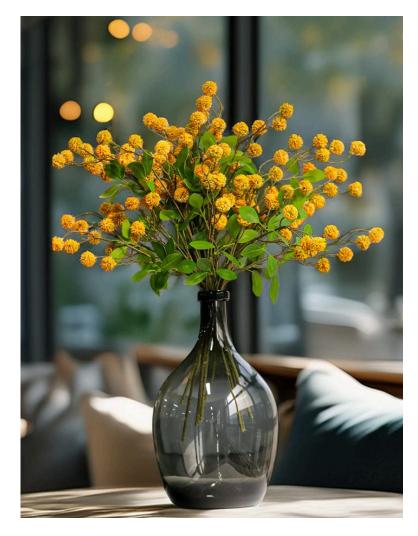

# Pompom Ball Artificial Flowers Stems- 25.9"

#### 15825007-WT

Nature-inspired hues that add a touch of organic texture to any vase. Bendable wire stems let you customize heights and shapes, creating cozy, inviting spaces with zero upkeep.

- Overall, 25.9" Tall
- 10 Heads
- Flocked Ball Material with Various Sizes
- Leaves in Rubberized Fabric
- Polyurethane, Plastic, Wire
- Textured Stem with a Granular Finish
- Wired stems are easy to bend.
- Size and color can be customized.
- Packing: 110\*52\*52
- Packaging Rate: 24\*240

– Product Display -

# Artificial Pompom Stems