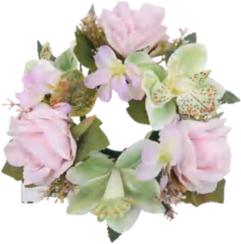

### CANDLE RING

110235 D26cm ID8cm ROSE & CYMBIDIUM NAPKIN RING

110224-1 D20cm ID8cm HELLEBORUS NAPKIN RING

110224-2 D20cm ID8cm HELLEBORUS NAPKIN RING

110223-1 D23cm ID8cm CYMBIDIUM NAPKIN RING

110223-2 D23cm ID8cm CYMBIDIUM NAPKIN RING