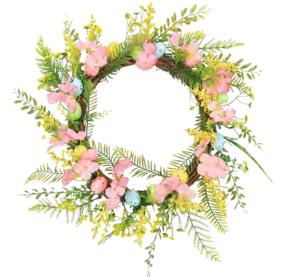

207HZY-25QT041 D60cm PEONY FLOWER & RED BERRY CHRISTMAS WREATH

207HZY-25QT127 D60cm ID31cm DAISY & DAHLIA & SUNFLOWER CHRISTMAS WREATH

GREEN EUCALYPTUS LEAF CHRISTMAS WREATH

207HZY-25QT128 D60cm ID31cm DELPHINIUM FLOWER & EUCALYPTUS LEAF & SMALL FLOWER CHRISTMAS WREATH