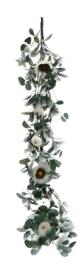

39709C D55cm ID23cm SUNFLOWER & BERRY & CUCALYPTUS LEAF CHRISTMAS WREATH

39709B L130cm D7cm SUNFLOWER & BERRY & CUCALYPTUS LEAF CHRISTMAS GARLAND

39709A L76cm D7cm SUNFLOWER & BERRY & CUCALYPTUS LEAF CHRISTMAS SPRAY

39706C D50cm ID23cm SUNFLOWER & EUCALYPTUS LEAF CHRISTMAS WREATH

39706B L150cm SUNFLOWER & EUCALYPTUS LEAF CHRISTMAS GARLAND

39706A L75cm D13cm SUNFLOWER & EUCALYPTUS LEAF CHRISTMAS SPRAY

39693C D58cm ID23cm WREATH