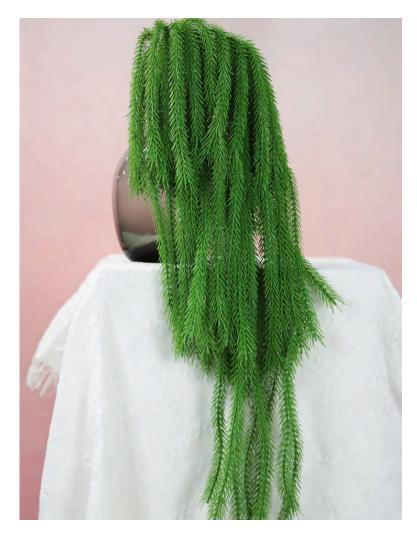

## Artificial Eucalyptus Plants

# Artificial Eucalyptus Plants Decor for Indoor-35.4"

### 196CY-3551-03-GN

Crafted with soft-touch materials and lifelike tones, this 35.43" artificial Eucalyptus plant features natural joint transitions and a graceful drape—perfect for indoor displays with lasting realism.

- 35.4" Tall
- Seamless Branch Connection
- Polyurethane, Plastic, Wire
- Natural Draping Effect
- Wired stems are easy to bend.
- Size and color can be customized.
- Packing: 130\*50\*40
- Packaging Rate: 60\*240

- Product Display