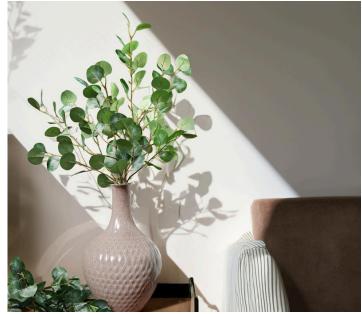

## Artificial Eucalyptus Leaves Stem

# Artificial Plants Faux Eucalyptus Stem- 35.4"

#### 157GVC-3503

Crafted with a natural gradient of green hues, this faux eucalyptus branch mimics the delicate veins. Perfect for year-round arrangements, it stays vibrant in any light without watering.

- Overall, 35.4" Tall
- Weathered White-tipped Leaves
- Polyurethane, Plastic, Wire
- Clear Texture
- Natural Color Transition
- Branched Stems with Small Splits
- Wired stems are easy to bend.
- Size and color can be customized.
- Packing: 127\*57\*50
- Packaging Rate: 36\*360
- MOQ: 1200pcs

# Artificial Eucalyptus Leaves Stem