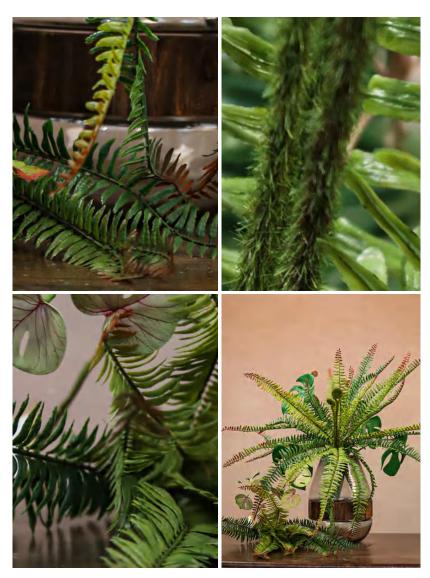

## Artificial Boston Faux Fern Stems Indoor-22.8"

#### 199XA967-3

This 22.83-inch artificial fern plants is very beautiful and looks natural, but will never wilt.

Create a single potted houseplant, one row in a large pot, or a commercial entrance filled with dozens of them.

- Overall, 22.8" Tall
- Leaves Branch Portion, 17.3" Tall
- Flocked Material
- Polyurethane, Plastic, Wire
- Delicate Black Veining Leaves
- Layered Leaves
- Gradient Leaf Hues
- Wired stems are easy to bend.
- Size and color can be customized.
- Packing: 126\*30\*64
- Packaging Rate: 24\*96

Product Display