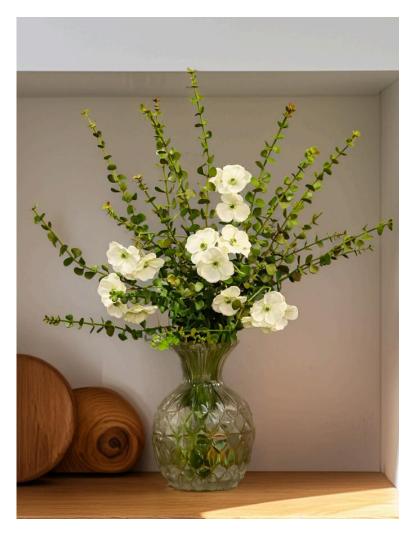

# Artificial Eucalyptus Stems-19.2"

#### 18725016-GN

Elevate your space effortlessly with these 19.29" latex artificial Eucalyptus stems, crafted to mirror nature's trueto-life textures.

Revel in the evergreen elegance of hyper-realistic foliage – no watering.

- 19.2" Tall
- Leaves Branch, 9.4" Tall
- 3 Forks
- Rubberized Fabric Leaves
- Rubber Stem
- Artificially Hollowed Leaf Design
- Wired stems are easy to bend.
- Size and color can be customized.
- Packing: 95\*42\*58
- Packaging Rate: 36\*360
- Product Display