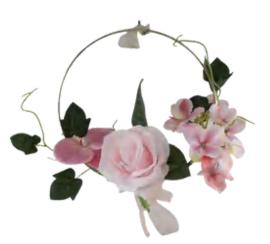

### CANDLE RING

110228 D20cm L28cm ROSE & SMALL FLOWER CHRISTMAS WREATH

110239 D30cm ID17cm ROSE & SMALL FLOWER CHRISTMAS NAPKIN RING

110222-1 D20cm ID8cm RANUNCULUS & SMALL FLOWER CHRISTMAS NAPKIN RING

110222-2 D20cm ID8cm RANUNCULUS & SMALL FLOWER CHRISTMAS NAPKIN RING

110225-1 D23cm ID8cm 110225-2 D23cm ID8cm ROSE & SMALL FLOWER CHRISTMAS NAPKIN RING ROSE & SMALL FLOWER CHRISTMAS NAPKIN RING

110225-3 D23cm ID8cm ROSE & HYDRANGEA NAPKIN RING 110225-4 D23cm ID8cm ROSE & HYDRANGEA NAPKIN RING 110225-5 D23cm ID8cm ROSE & HYDRANGEA NAPKIN RING