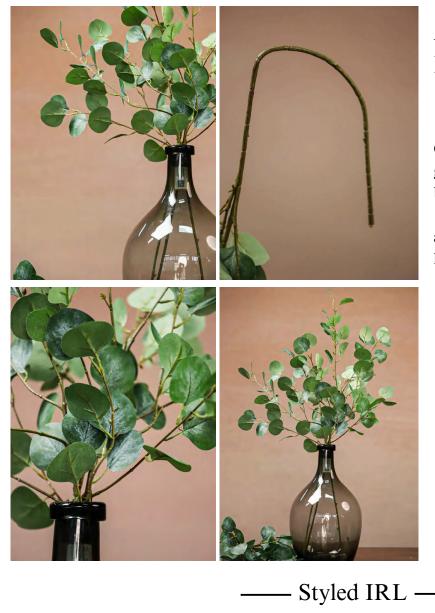

# Artificial Plants Faux Eucalyptus Stem- 35.4"

#### 157GVC-3503

Crafted with a natural gradient of green hues, this faux eucalyptus branch mimics the delicate veins. Perfect for year-round arrangements, it stays vibrant in any light without watering.

- Overall, 35.4" Tall
- Weathered White-tipped Leaves
- Polyurethane, Plastic, Wire
- Clear Texture
- Natural Color Transition
- Branched Stems with Small Splits
- Wired stems are easy to bend.
- Size and color can be customized.
- Packing: 127\*57\*50
- Packaging Rate: 36\*360
- MOQ: 1200pcs