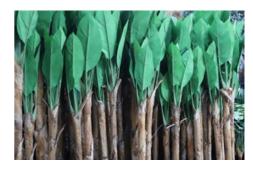

## Artificial Chestnut Pods

# 17 Forks Artificial Glittered Chestnut Pods Stem-26.7"

#### 18625007

Faux Chestnut Pods, can customize the size and color available in four colors to seamlessly blend into wreaths and seasonal displays.

Effortlessly low-maintenance, lifelike stems offer enduring elegance without upkeep.

- 26.7" Tall
- Spiral-treated Branches
- Polyurethane, Plastic, Wire
- Available in Four Colors
- Low Maintenance
- Wired stems are easy to bend.
- Size and color can be customized.
- Packing: 120\*52\*52
- Packaging Rate: 24\*240
- Product Display -