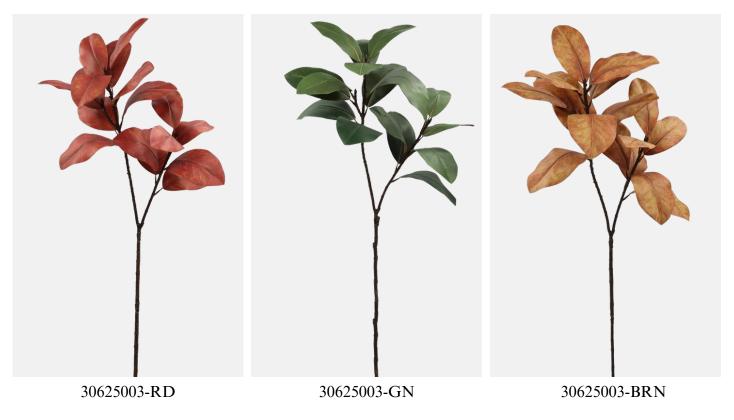

## 2 Forks Artificial Magnolia Flower Leaf Stem-44.4"

#### 30625003

Elegant faux magnolia branch featuring veined leaves made of lifelike fabric, subtly weathered petals, and a naturaltexture stem. Each piece comes individually packaged and need extra money.

- Overall, 44.4" Tall
- 17 Leaves
- 2 Forks & Available in Three Colors
- Features Variegated Magnolia Leaves
- Polyurethane, Plastic, Wire
- Rubberized Fabric Leaves
- Each is individually wrapped, requiring extra money
- Wired stems are easy to bend.
- Size and color can be customized.
- Packing: 119\*38\*74
- Packaging Rate: 24\*120

## Faux Magnolia Leaf Branch

30625003-RD