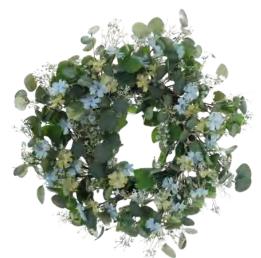

39693B L140cm BLUE & GREEN DAISY & EUCALYPTUS CHRISTMAS WHITE & PINK DAISY & EUCALYPTUS CHRISTMAS GARLAND

39693A L72cm WHITE DAISY & EUCALYPTUS CHRISTMAS SPRAY

39751C2 D45cm ID30cm ROSE & EASTER EGG & DAISY CHRISTMAS WREATH