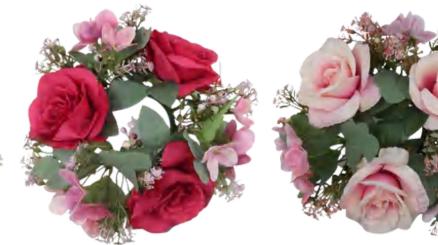

110225-1 D23cm ID8cm 110225-2 D23cm ID8cm ROSE & SMALL FLOWER CHRISTMAS NAPKIN RING ROSE & SMALL FLOWER CHRISTMAS NAPKIN RING

110225-3 D23cm ID8cm ROSE & HYDRANGEA NAPKIN RING 110225-4 D23cm ID8cm ROSE & HYDRANGEA NAPKIN RING 110225-5 D23cm ID8cm ROSE & HYDRANGEA NAPKIN RING

### CANDLE RING

110235 D26cm ID8cm ROSE & CYMBIDIUM NAPKIN RING

110224-1 D20cm ID8cm HELLEBORUS NAPKIN RING

110224-2 D20cm ID8cm HELLEBORUS NAPKIN RING

110223-1 D23cm ID8cm CYMBIDIUM NAPKIN RING

110223-2 D23cm ID8cm CYMBIDIUM NAPKIN RING