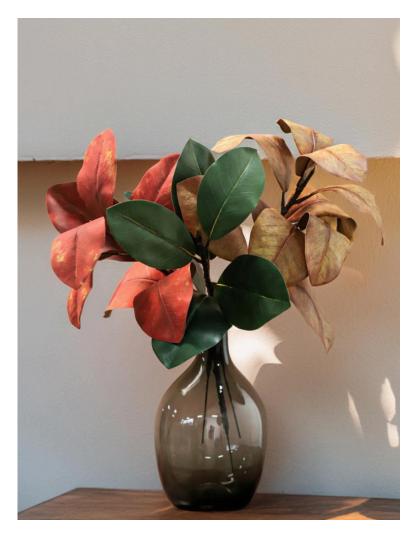

## Fall Brown Natural Faux Magnolia Leaf Branch-20"

#### 30625001

This faux Magnolia leaf branch features subtly variegated petals. The branch showcases a natural-looking trunk and rubberized fabric leaves. Each piece comes individually packaged and need extra money.

- Overall, 20" Tall
- Available in Three Colors
- Rubberized Fabric Leaves
- Polyurethane, Plastic, Wire
- Wired stems are easy to bend.
- Each is individually wrapped, requiring extra money
- Packing: 119\*38\*74
- Packaging Rate: 60\*300
- Product Display -