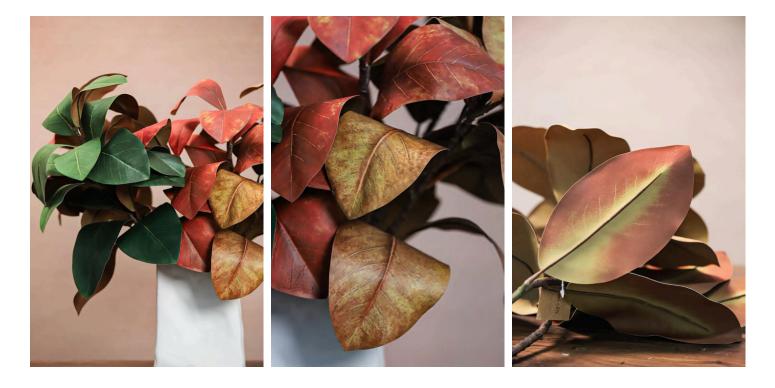

## Fall Brown Natural Faux Magnolia Leaf Branch-20"

#### 30625001

This faux Magnolia leaf branch features subtly variegated petals. The branch showcases a natural-looking trunk and rubberized fabric leaves. Each piece comes individually packaged and need extra money.

# Faux Magnolia Leaf Branch for Decor-25.9"

#### 30625002

Crafted with speckled petals, a textured natural-look trunk, and lifelike filmfabric leaves. The slim lower stem makes this faux magnolia branch easy to arrange in any decorative setting.