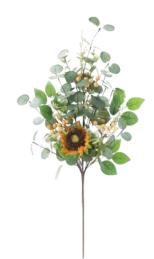

39709C D55cm ID23cm SUNFLOWER & BERRY & CUCALYPTUS LEAF CHRISTMAS WREATH

39709B L130cm D7cm SUNFLOWER & BERRY & CUCALYPTUS LEAF CHRISTMAS GARLAND

39709A L76cm D7cm SUNFLOWER & BERRY & CUCALYPTUS LEAF CHRISTMAS SPRAY

39706C D50cm ID23cm SUNFLOWER & EUCALYPTUS LEAF CHRISTMAS WREATH

39706B L150cm SUNFLOWER & EUCALYPTUS LEAF CHRISTMAS GARLAND

39706A L75cm D13cm SUNFLOWER & EUCALYPTUS LEAF CHRISTMAS SPRAY

39693C D58cm ID23cm WREATH