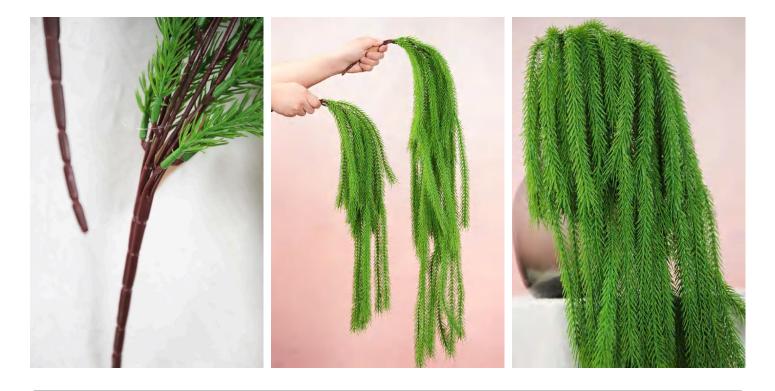

## Artificial Eucalyptus Plants

# Artificial Eucalyptus Plants Decor for Indoor-35.4"

### 196CY-3551-03-GN

Crafted with soft-touch materials and lifelike tones, this 35.43" artificial Eucalyptus plant features natural joint transitions and a graceful drape—perfect for indoor displays with lasting realism.

- 35.4" Tall
- Seamless Branch Connection
- Polyurethane, Plastic, Wire
- Natural Draping Effect
- Wired stems are easy to bend.
- Size and color can be customized.
- Packing: 130\*50\*40
- Packaging Rate: 60\*240

- Product Display