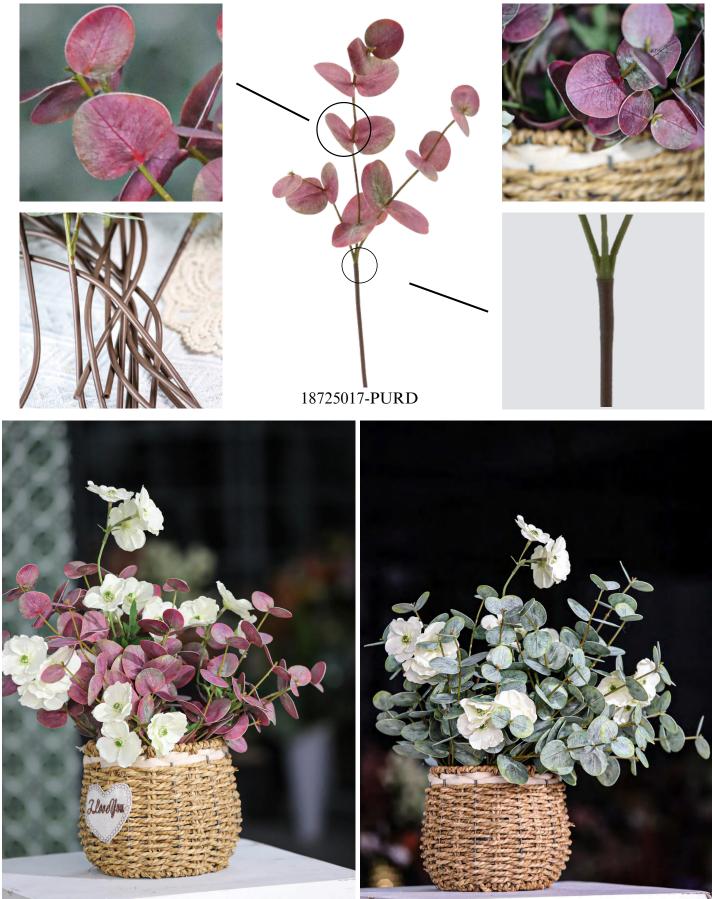

## Eucalyptus Spray

## Faux Eucalyptus Spray-19.2"

#### 18725017

Command attention with these 19.29" botanically precise faux Eucalyptus sprays, their green leaves in perpetual freshness. Drape them over mantels, weave into wreaths, or pair with dried florals for organic-modern drama.

- 19.2" Tall
- Leaves Branch Portion, 9.5" Tall
- 3 Forks
- Rubber Tube Stem
- Clear Texture
- Available in Two Colors
- Wired stems are easy to bend.
- Size and color can be customized.
- Packing: 108\*43\*74
- Packaging Rate: 12\*144

## Eucalyptus Spray

18725017-PURD

18725017-GN