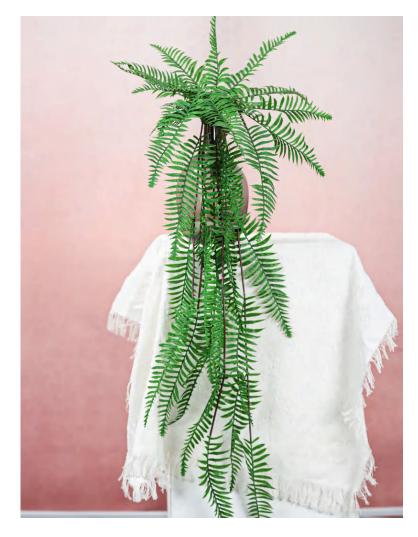

# Artificial Fern Plants

These artificial fern plants are made from high-quality silk and plastic, featuring exquisite details for a lifelike appearance. Ideal for home décor, offices, or special occasions, they add a touch of natural freshness to any space. With no need for watering or pruning, they remain vibrant and green all year round.

## Fern Picks Artificial Plants Maintenance Free-29.1"

#### 199XA966-3GNBRN

Crafted with hand-painted wooden stems and subtle flocking for organic texture, each frond features gradient-hued leaves with delicate black veining and earthy red-tipped ends that mirror nature's artistry.