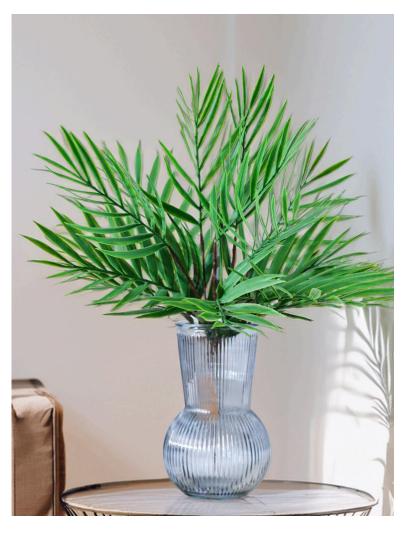

#### Artificial Areca Palm Leaves

# PE Artificial Areca Palm Leaves Greenery Stems-17.3"

#### 19625001

Extremely beautiful, this 17" areca palm plant brings tropical vibes straight to your home.

Gracefully place it at your front entrance, in the living room, or on a patio to add a touch of "summer magic" to any setting.

- 17.3" Tall
- Rubber Leaves
- Gradient-colored Leaves
- Naturalistic Root Details
- Polyurethane, Plastic, Wire
- Size and color can be customized.
- Wired stems are easy to bend.
- Packaging Rate: 100\*400
- Product Display -

Artificial Areca Palm Leaves