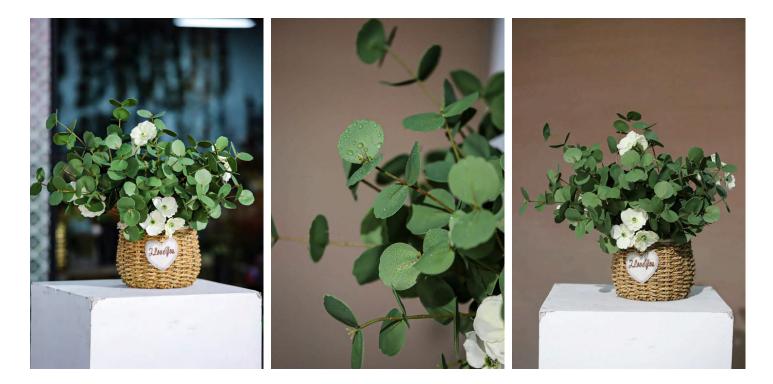

# Artificial Eucalyptus Stems-19.2"

#### 18725016-GN

Elevate your space effortlessly with these 19.29" latex artificial Eucalyptus stems, crafted to mirror nature's trueto-life textures.

Revel in the evergreen elegance of hyper-realistic foliage – no watering.

- 19.2" Tall
- Leaves Branch, 9.4" Tall
- 3 Forks
- Rubberized Fabric Leaves
- Rubber Stem
- Artificially Hollowed Leaf Design
- Wired stems are easy to bend.
- Size and color can be customized.
- Packing: 95\*42\*58
- Packaging Rate: 36\*360
- Product Display

## Artificial Eucalyptus Stems