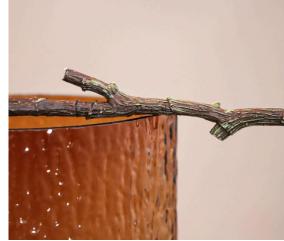

## Fall Brown Natural Faux Magnolia Leaf Branch-20"

#### 30625001

This faux Magnolia leaf branch features subtly variegated petals. The branch showcases a natural-looking trunk and rubberized fabric leaves. Each piece comes individually packaged and need extra money.

- Overall, 20" Tall
- Available in Three Colors
- Rubberized Fabric Leaves
- Polyurethane, Plastic, Wire
- Wired stems are easy to bend.
- Each is individually wrapped, requiring extra money
- Packing: 119\*38\*74
- Packaging Rate: 60\*300
- Product Display -